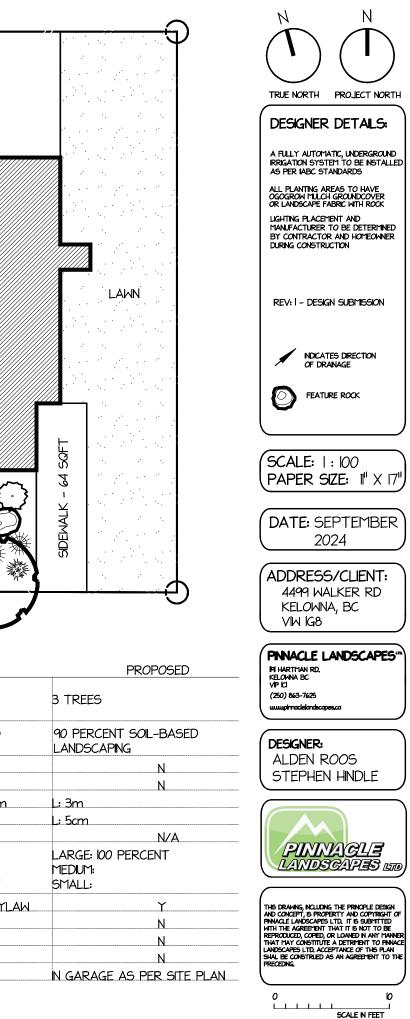

#### PLANTING SCHEDULE

|             | QTY                                              | KEY        | COMMON NAME                         | BOTANICAL NAME                            | COMMENTS            |
|-------------|--------------------------------------------------|------------|-------------------------------------|-------------------------------------------|---------------------|
| <del></del> | 3                                                | CMO        | HAWTHORN                            | Crataegus x mordenensis Snowbird          | B & B - 5cm CALIPER |
|             | $\left\{\begin{array}{c}2\\4\end{array}\right\}$ | EAL<br>BER | BURNING BUSH<br>YELLOW BARBERRY     | Euonymus alatus Compactus<br>Berberis sp. | 2 GAL<br>2 GAL      |
|             | 8<br>€ 9                                         | HEM<br>FGL | STELLA D'ORO DAYLILY<br>BLUE FESCUE | Hemerocallis<br>Festuca glauca            | I GAL<br>I GAL      |

| LANDSCAPING STANDARDS 72                            | ZONE                                                                    |
|-----------------------------------------------------|-------------------------------------------------------------------------|
| MIN. # OF TREES WITHIN LANDSCAPE AREA               | I TREE PER 10 LINEAR M<br>OF LANDSCAPE AREA                             |
| MIN. GROWING MEDIUM AREA                            | 75 PERCENT SOIL-BASED<br>LANDSCAPING                                    |
| MIN. LANDSCAPING, PARKING LOT OVER 15 VEHICLES      | N                                                                       |
| MIN, / MAX TREE SPACING                             | N                                                                       |
| MIN. SETBACK FROM BUILDING ETC.                     | L: 3m RADUS, M: 2m, S: Im                                               |
| MIN, DECIDUOUS TREE PLANTING STOCK CALIPER          | L: 5cm , M: 4cm, 5: 3cm                                                 |
| MIN. CONIFEROUS TREE PLANTING STOCK HEIGHT          | 250cm                                                                   |
| MN, RATIO BETWEEN TREE SIZE                         | LARGE: MIN 50 PERCENT<br>MEDIUM: NO MIN OR MAX<br>SMALL: MAX 25 PERCENT |
| MN. GROWING MEDIUM VOLUMES PER TREE<br>FENCE HEIGHT | SEE TABLE 7,2 ZONING BYL                                                |
| RIPAIAN MANAGEMENT AREA                             |                                                                         |
| RETENTION OF EXISTING TREES ON SITE?                |                                                                         |
| REFUSE & RECYCLE BINS AS PER SECTION 7,3            |                                                                         |