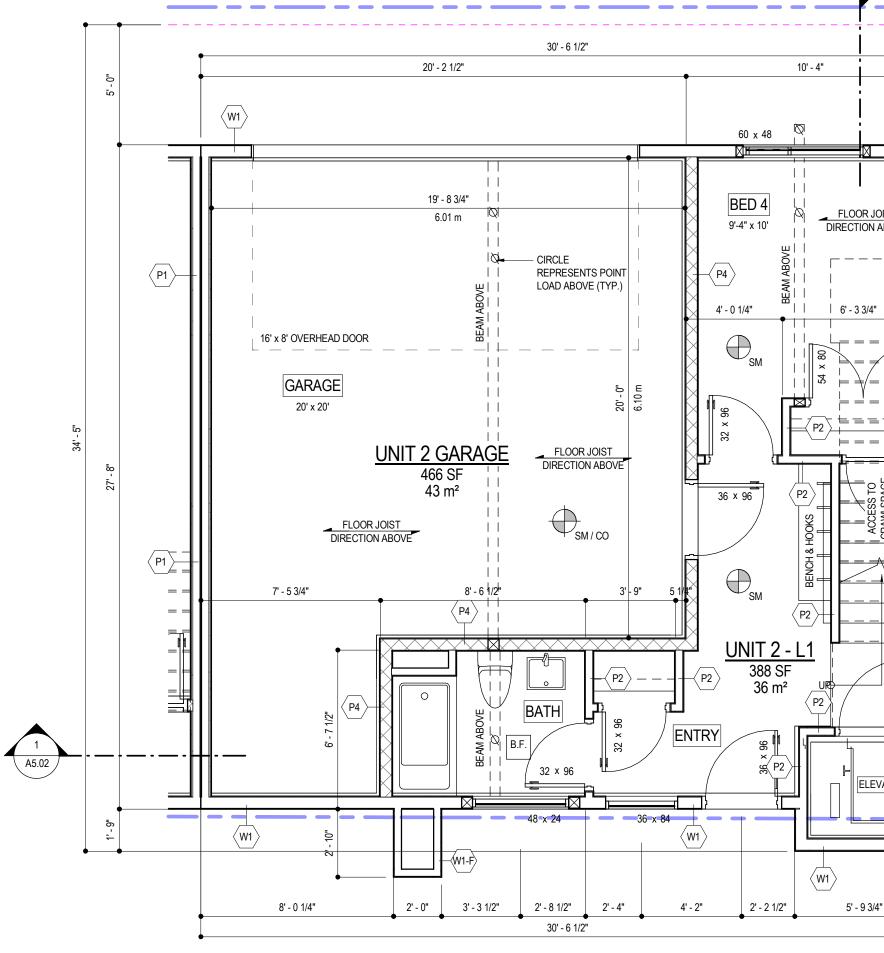

Drawing Number **A3.01** Job No. 18 - 1816

Scale

1/4" = 1'-0"

APPLICANT - PILLAR WEST DEVELOPMENTS

| No. | Date       | Revision                                                                                                                                                  | TRUE          | PROJECT | Drawing Title                                                                 |
|-----|------------|-----------------------------------------------------------------------------------------------------------------------------------------------------------|---------------|---------|-------------------------------------------------------------------------------|
| 01  | 2024-09-16 | ISSUED FOR DEVELOPMENT & BUILDING PERMIT                                                                                                                  | NORTH         | NORTH   |                                                                               |
|     |            |                                                                                                                                                           |               |         | LEVEL 1                                                                       |
|     |            |                                                                                                                                                           | Project Title |         |                                                                               |
|     |            |                                                                                                                                                           |               |         |                                                                               |
|     |            | and at all times remains the exclusive property of CM Designs. CM Designs is not a registered<br>nsibility of the builder to conform to BC building code. | 4499 WALKE    | r road  | 4499 WALKER RD, KELOWNA, BC V1W 1G8<br>LOT 6. DISTRICT LOT 167, PLAN KAP10989 |

Drawing Number

Job No. Scale

APPLICANT - PILLAR WEST DEVELOPMENTS

| <u>No.</u><br>01 | Date 2024-09-16 | Revision<br>ISSUED FOR DEVELOPMENT & BUILDING PERMIT                                                                                                        |               | PROJECT | Drawing Title                                                                 |
|------------------|-----------------|-------------------------------------------------------------------------------------------------------------------------------------------------------------|---------------|---------|-------------------------------------------------------------------------------|
|                  |                 |                                                                                                                                                             |               |         | LEVEL 2                                                                       |
|                  |                 |                                                                                                                                                             | Project Title |         |                                                                               |
|                  |                 | s and at all times remains the exclusive property of CM Designs. CM Designs is not a registered<br>nsibility of the builder to conform to BC building code. | 4499 WALKEI   | r road  | 4499 WALKER RD, KELOWNA, BC V1W 1G8<br>LOT 6, DISTRICT LOT 167, PLAN KAP10989 |