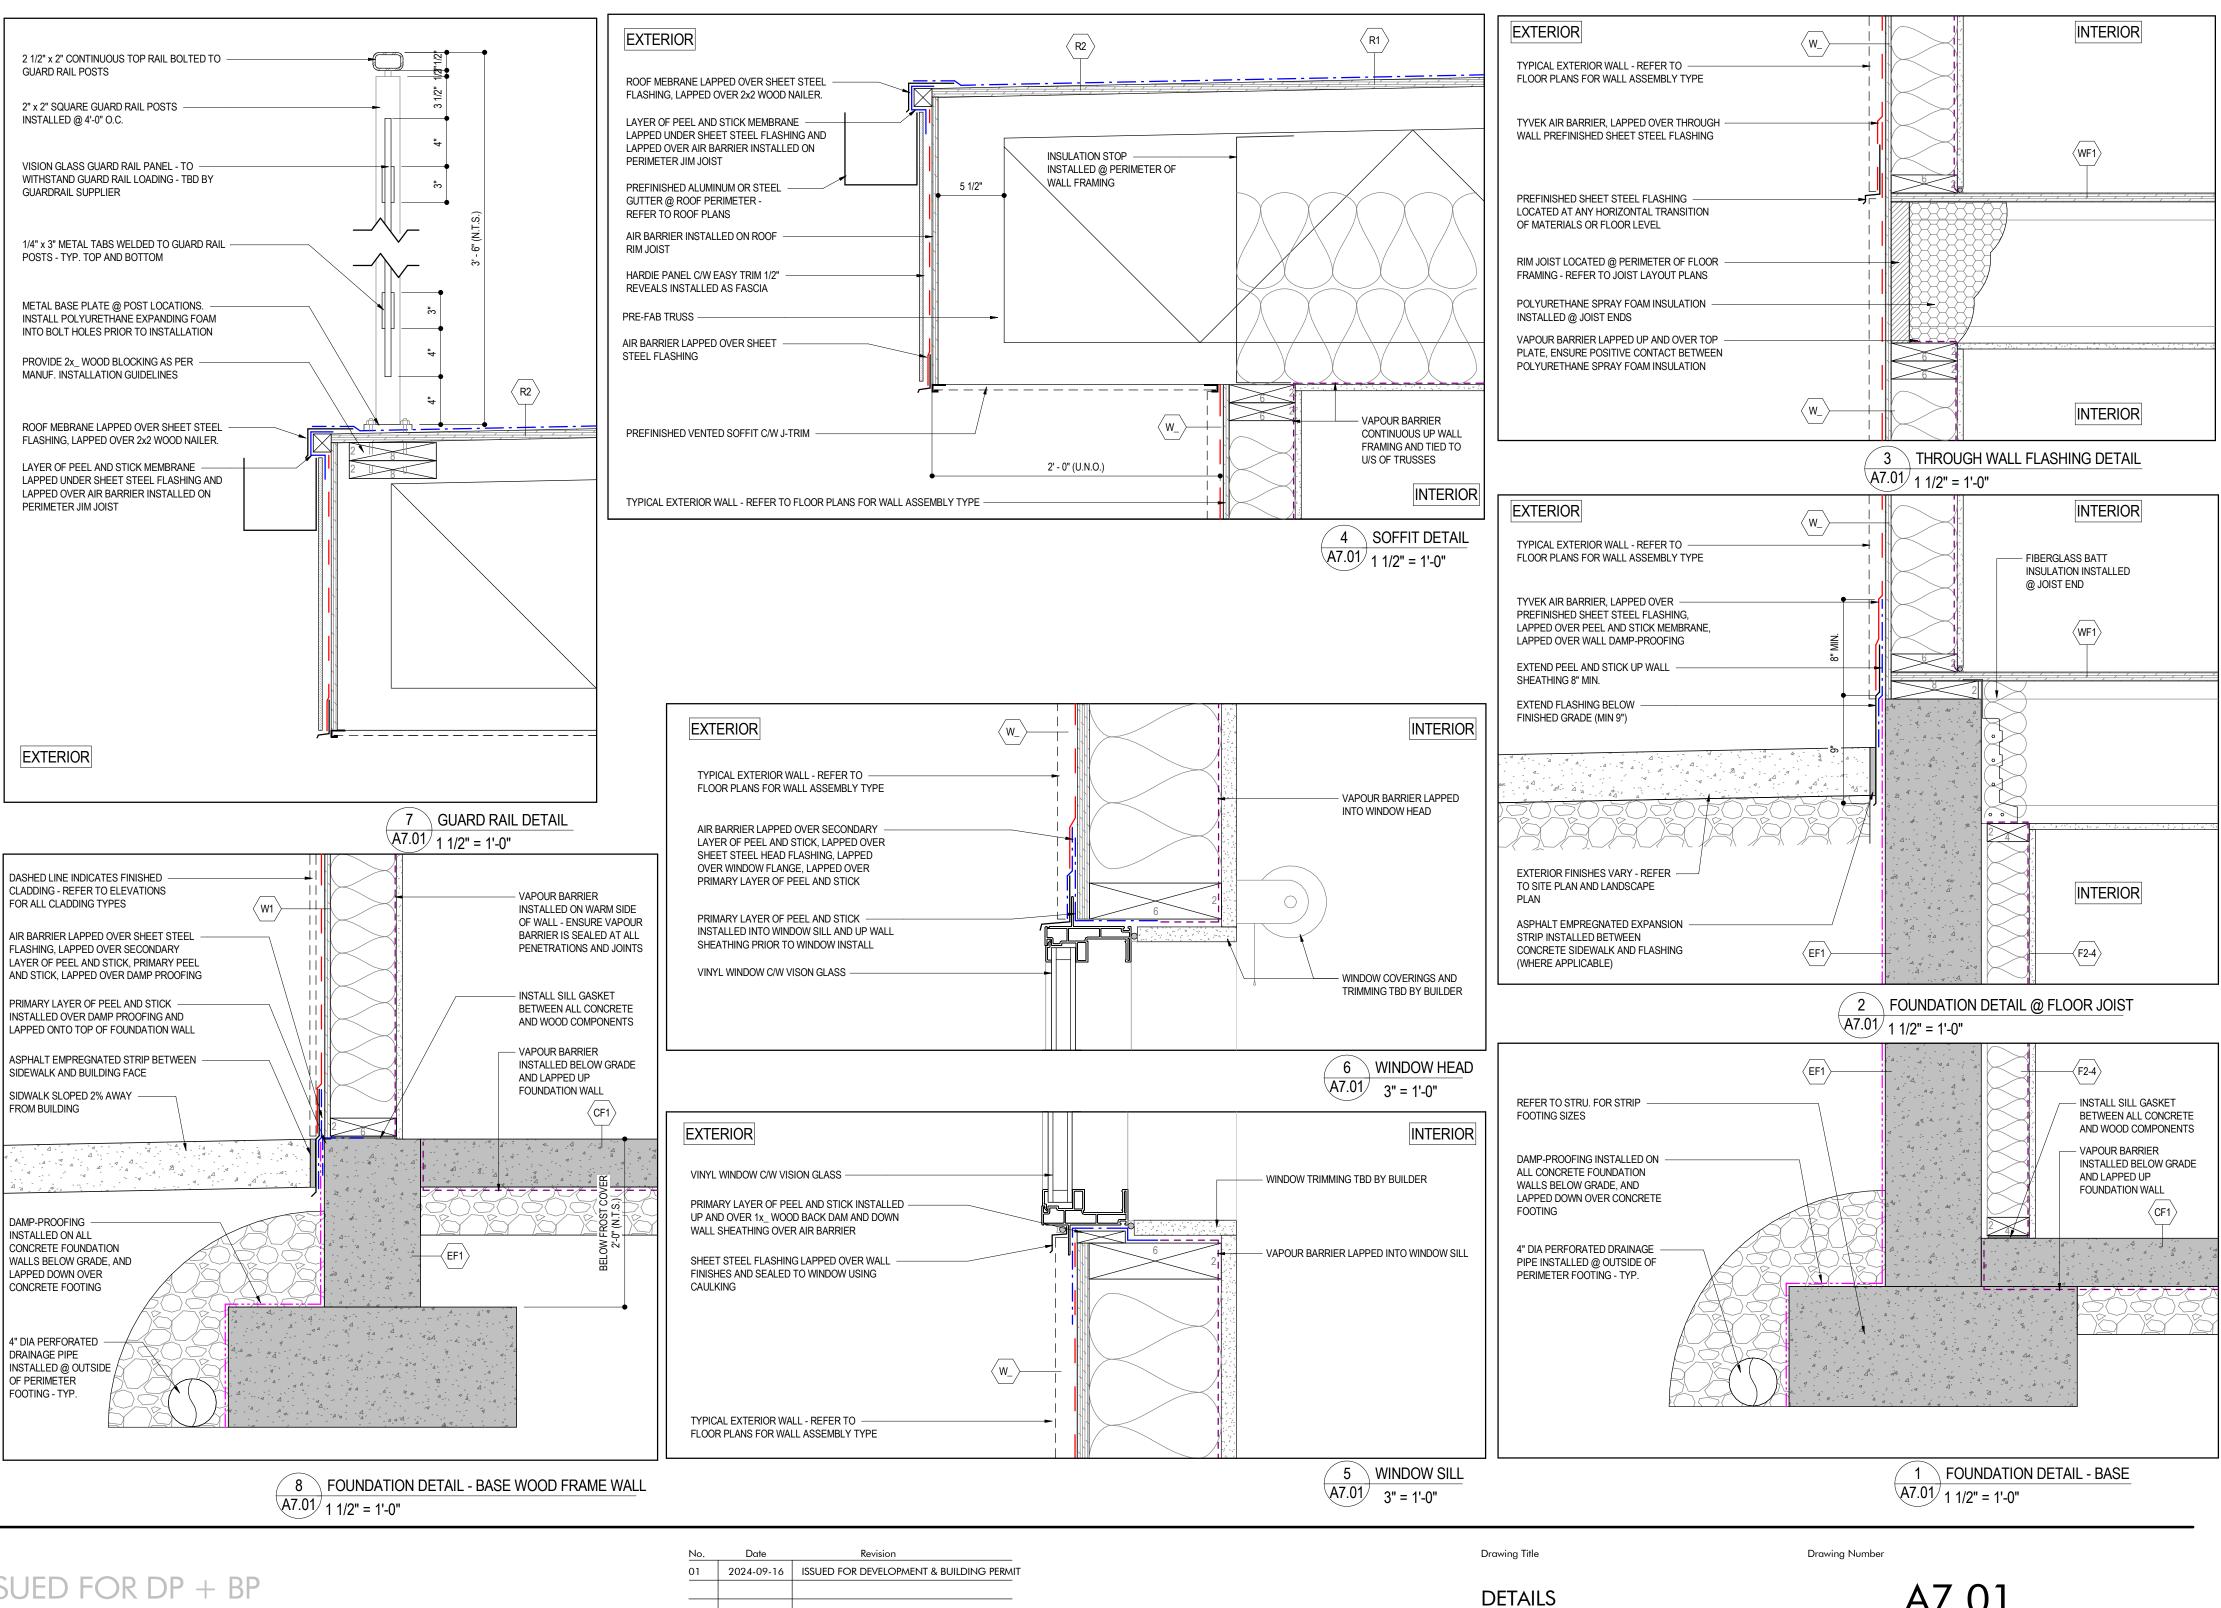

4499 WALKER RD, KELOWNA, BC V1W 1G8 LOT 6, DISTRICT LOT 167, PLAN KAP10989

Job No. Scale

A7.01 1 1/2" = 1'-0"

ISSUED FOR DP + BP

APPLICANT - PILLAR WEST DEVELOPMENTS

| Copyright reserved. This plan and design is and at all times remains the exclusive property of CM Designs. CM Designs is not a registered<br>professional, nor an engineer. It is the responsibility of the builder to conform to BC building code. |  |  |  |  |  |  |
|-----------------------------------------------------------------------------------------------------------------------------------------------------------------------------------------------------------------------------------------------------|--|--|--|--|--|--|