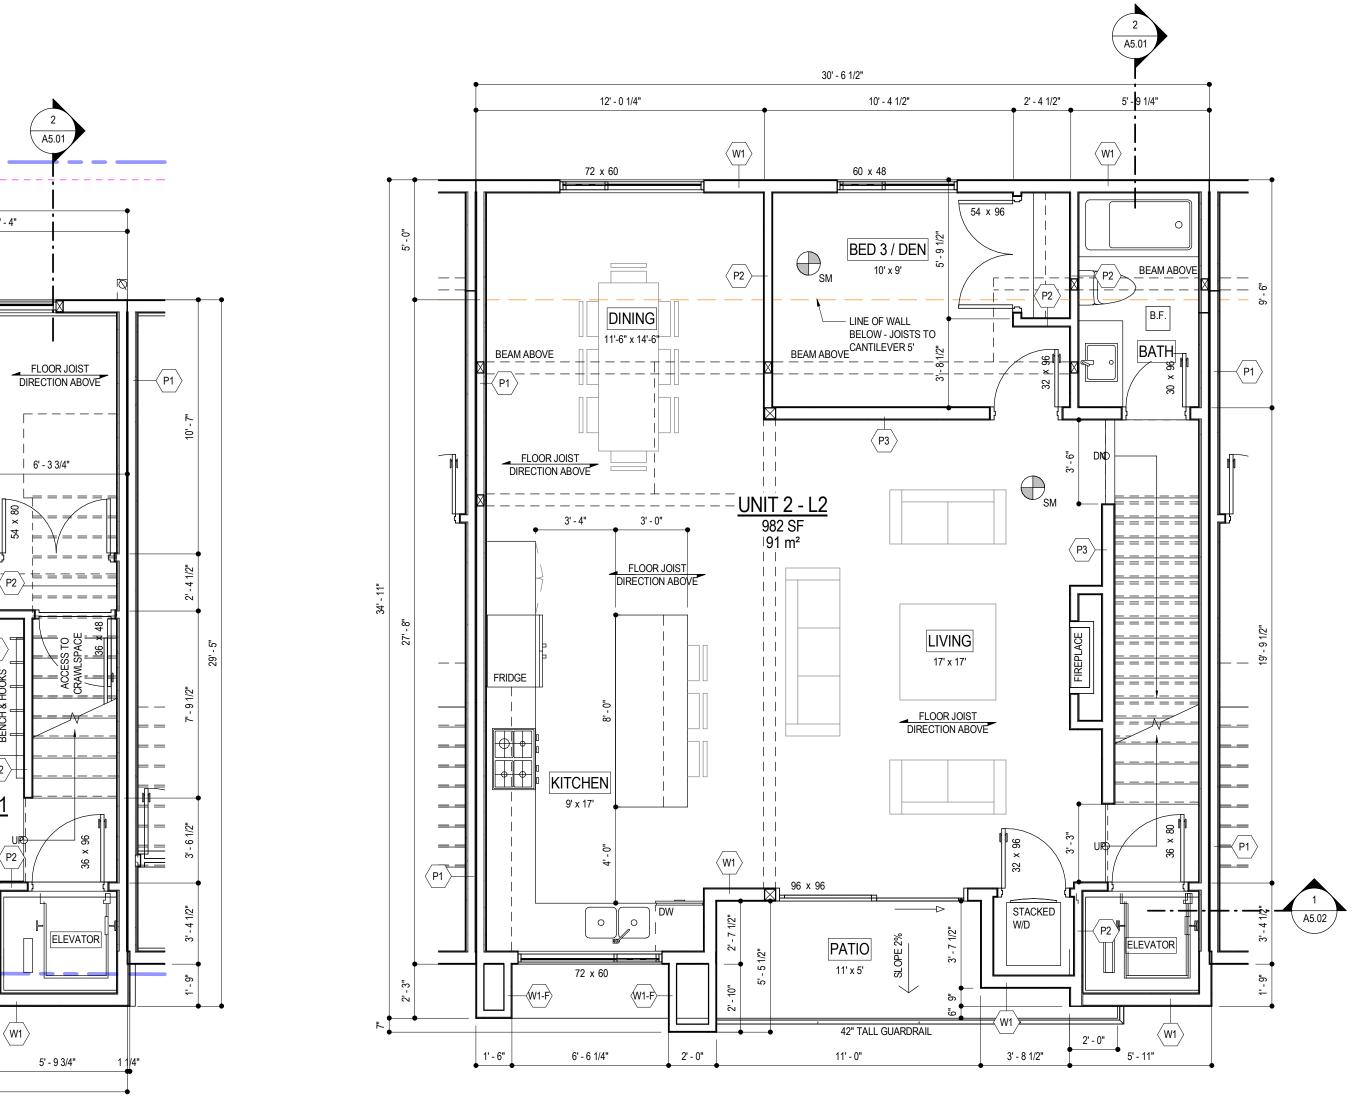

Drawing Number

Job No. Scale

APPLICANT - PILLAR WEST DEVELOPMENTS

| Date Revision                                                                                                                                                                                                     |                    | TRUE          | PROJECT | Drawing Title                     |
|-------------------------------------------------------------------------------------------------------------------------------------------------------------------------------------------------------------------|--------------------|---------------|---------|-----------------------------------|
| 2024-09-16 ISSUED FOR DEVELOPMENT & BUIL                                                                                                                                                                          | NG PERMIT          |               | NORTH   |                                   |
|                                                                                                                                                                                                                   |                    |               |         | LEVEL 3                           |
|                                                                                                                                                                                                                   |                    | Project Title |         |                                   |
|                                                                                                                                                                                                                   |                    | 1199 WALKE    |         | 4499 WALKER RD, KELOWNA, BC V1W 1 |
| ght reserved. This plan and design is and at all times remains the exclusive property of CM Designs. CM Design<br>ional, nor an engineer. It is the responsibility of the builder to contorm to BC building code. | : not a registered | 4499 WALKE    | r road  | 4499 WALKER<br>LOT 6, DISTR       |