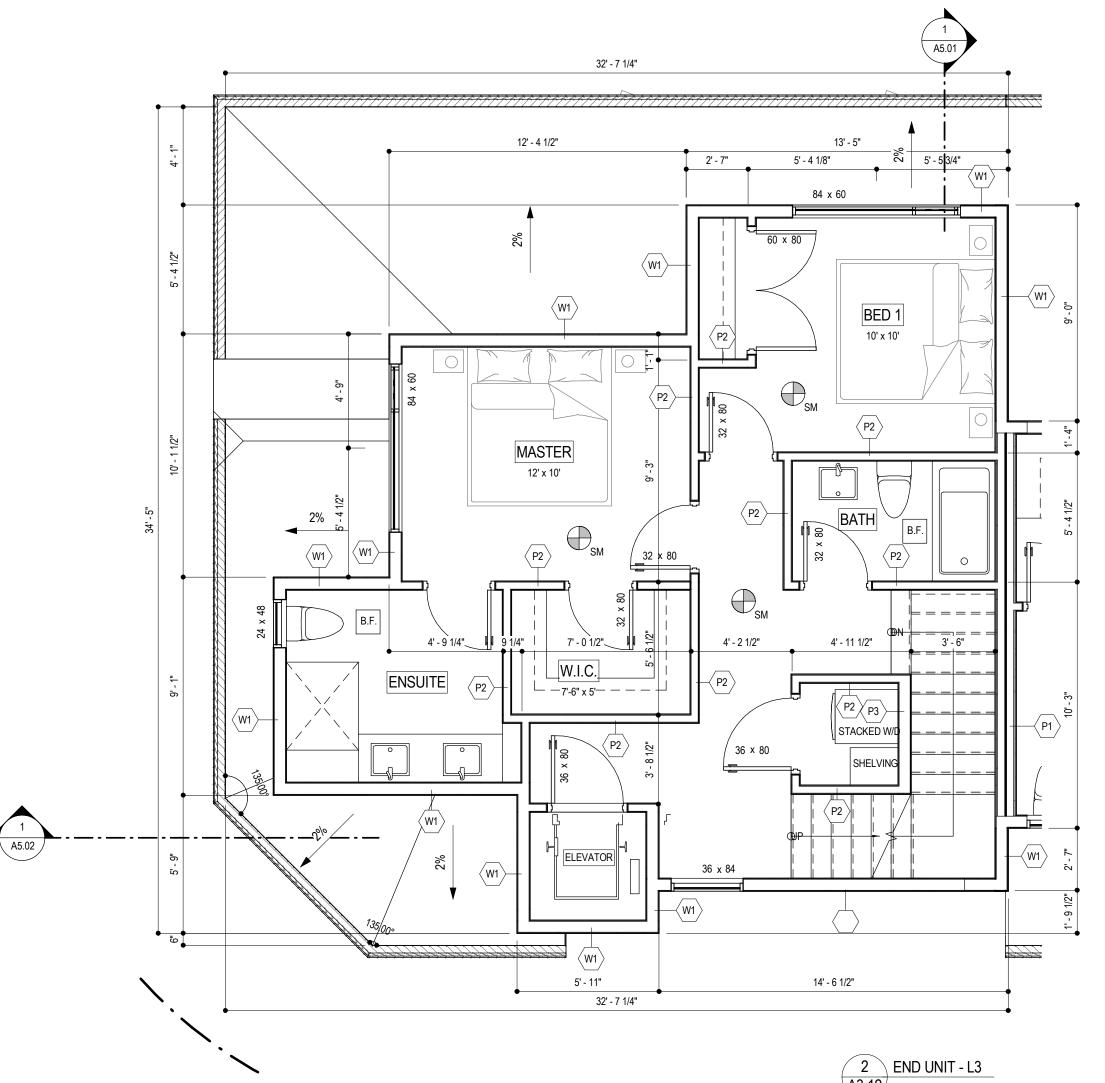

Drawing Title

UPPER ROOF PLAN

4499 WALKER RD, KELOWNA, BC V1W 1G8 LOT 6, DISTRICT LOT 167, PLAN KAP10989 Drawing Number

APPLICANT - PILLAR WEST DEVELOPMENTS

| No. | Date       | Revision                                                                                        |                  | Drawing Title               |
|-----|------------|-------------------------------------------------------------------------------------------------|------------------|-----------------------------|
| 01  | 2024-09-16 | ISSUED FOR DEVELOPMENT & BUILDING PERMIT                                                        | NORTH            | END UNIT PLANS              |
|     |            |                                                                                                 | Project Title    |                             |
|     |            | s and at all times remains the exclusive property of CM Designs. CM Designs is not a registered | 4499 WALKER ROAD | 4499 WALKER RD, KELOWNA, BO |

4499 WALKER RD, KELOWNA, BC V1W 1G8 LOT 6, DISTRICT LOT 167, PLAN KAP10989

2 END UNIT - L2 A3.11 1/4" = 1'-0"

Drawing Number

Job No. Scale

1/4" = 1'-0"

APPLICANT - PILLAR WEST DEVELOPMENTS

| <u>No.</u><br>01 | Date 2024-09-16 | Revision<br>ISSUED FOR DEVELOPMENT & BUILDING PERMIT                                                                                                       | TRUE PROJECT NORTH | Drawing Title                                                                 |
|------------------|-----------------|------------------------------------------------------------------------------------------------------------------------------------------------------------|--------------------|-------------------------------------------------------------------------------|
|                  |                 |                                                                                                                                                            |                    | END UNIT PLANS                                                                |
|                  |                 |                                                                                                                                                            | Project Title      |                                                                               |
|                  |                 | and at all times remains the exclusive property of CM Designs, CM Designs is not a registered<br>insibility of the builder to conform to BC building code. | 4499 WALKER ROAD   | 4499 WALKER RD, KELOWNA, BC V1W 1G8<br>LOT 6, DISTRICT LOT 167, PLAN KAP10989 |