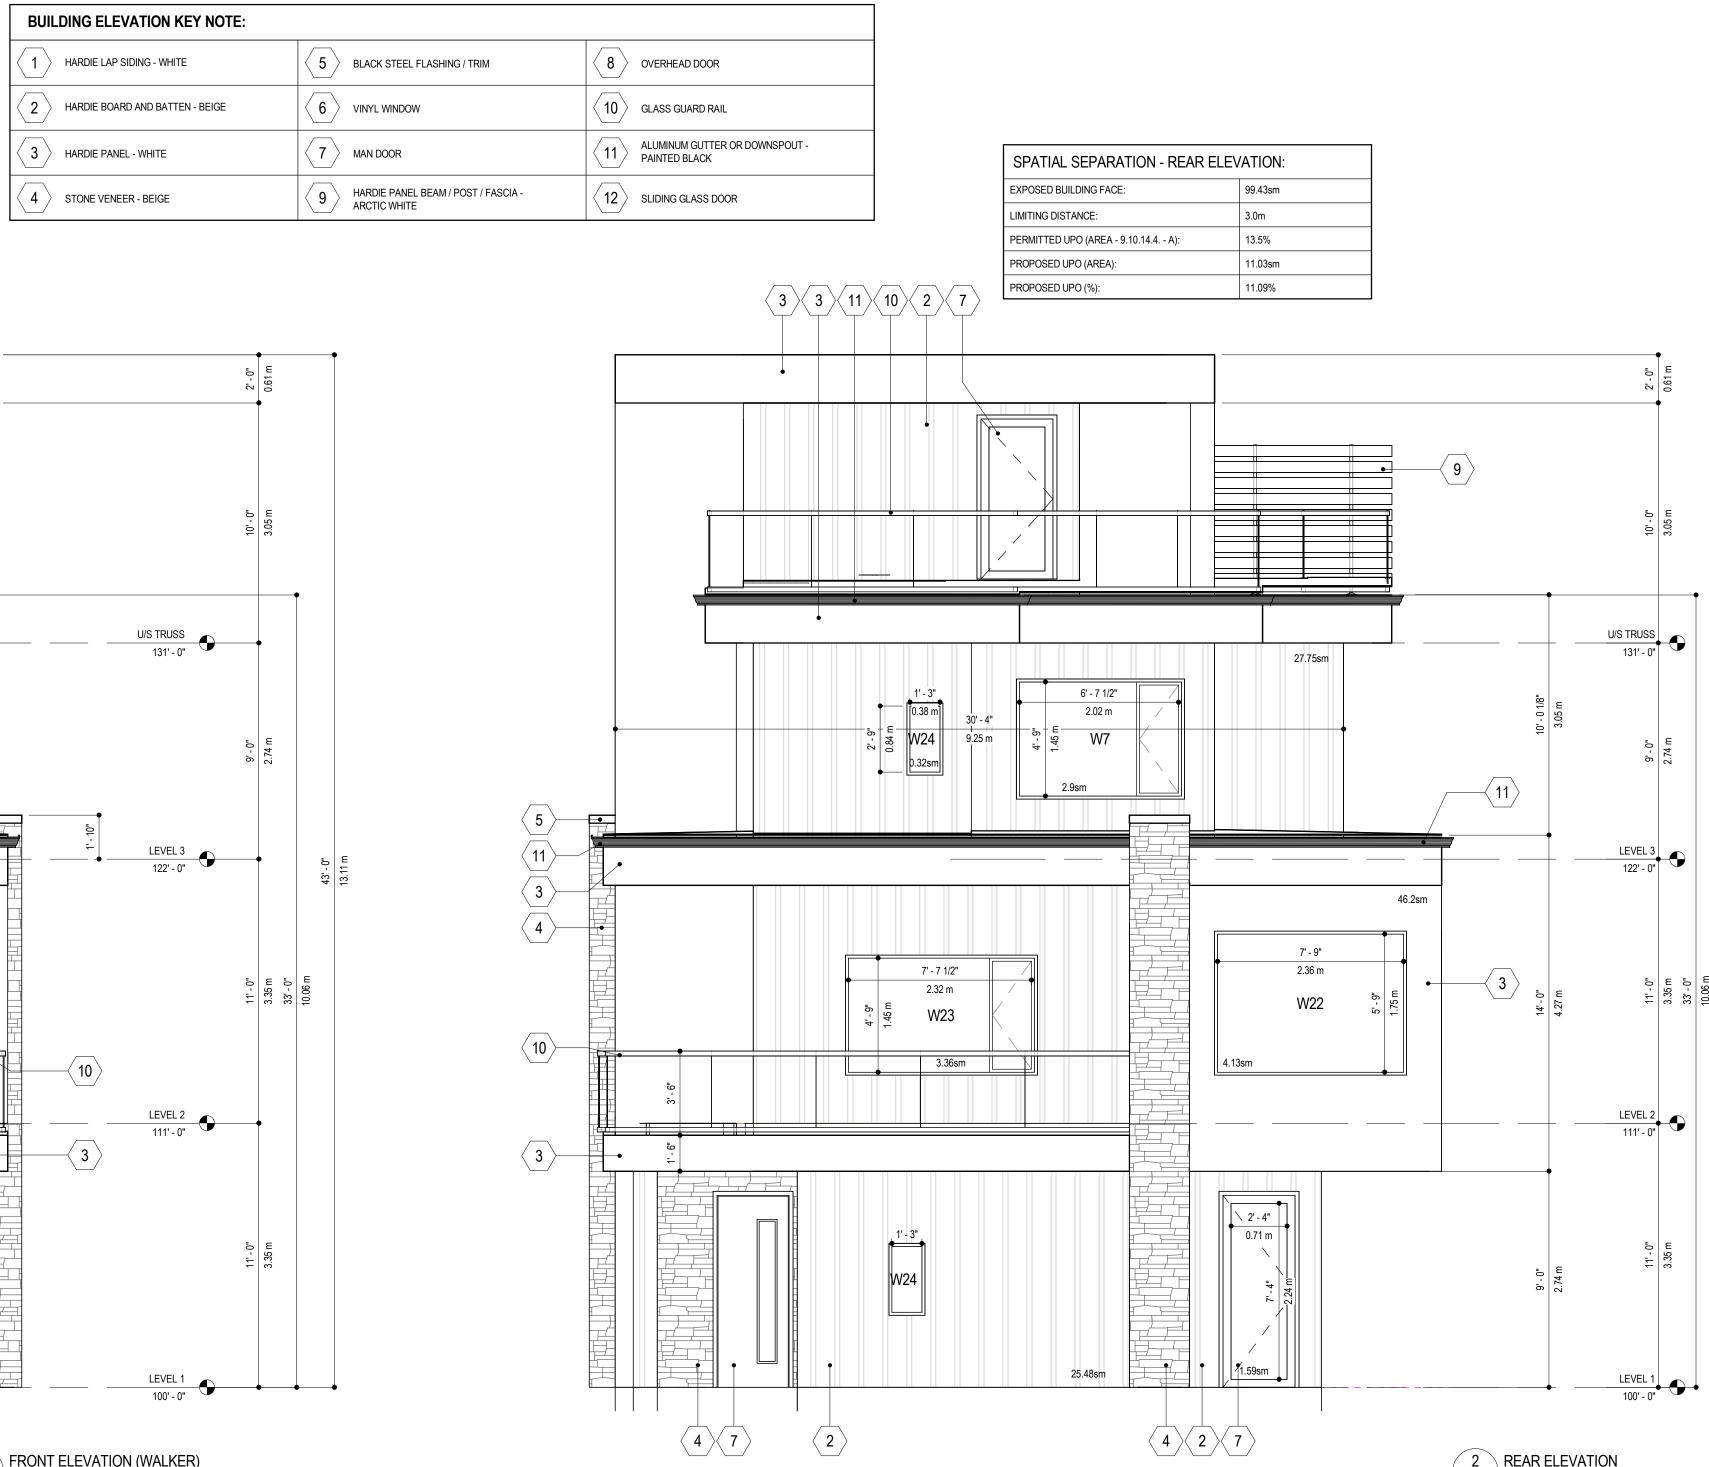

Project Title

4499 WALKER ROAD

Drawing Title

FRONT AND REAR ELEVATIONS

4499 WALKER RD, KELOWNA, BC V1W 1G8 LOT 6, DISTRICT LOT 167, PLAN KAP10989

Drawing Number

Job No. Scale

18 - 1816