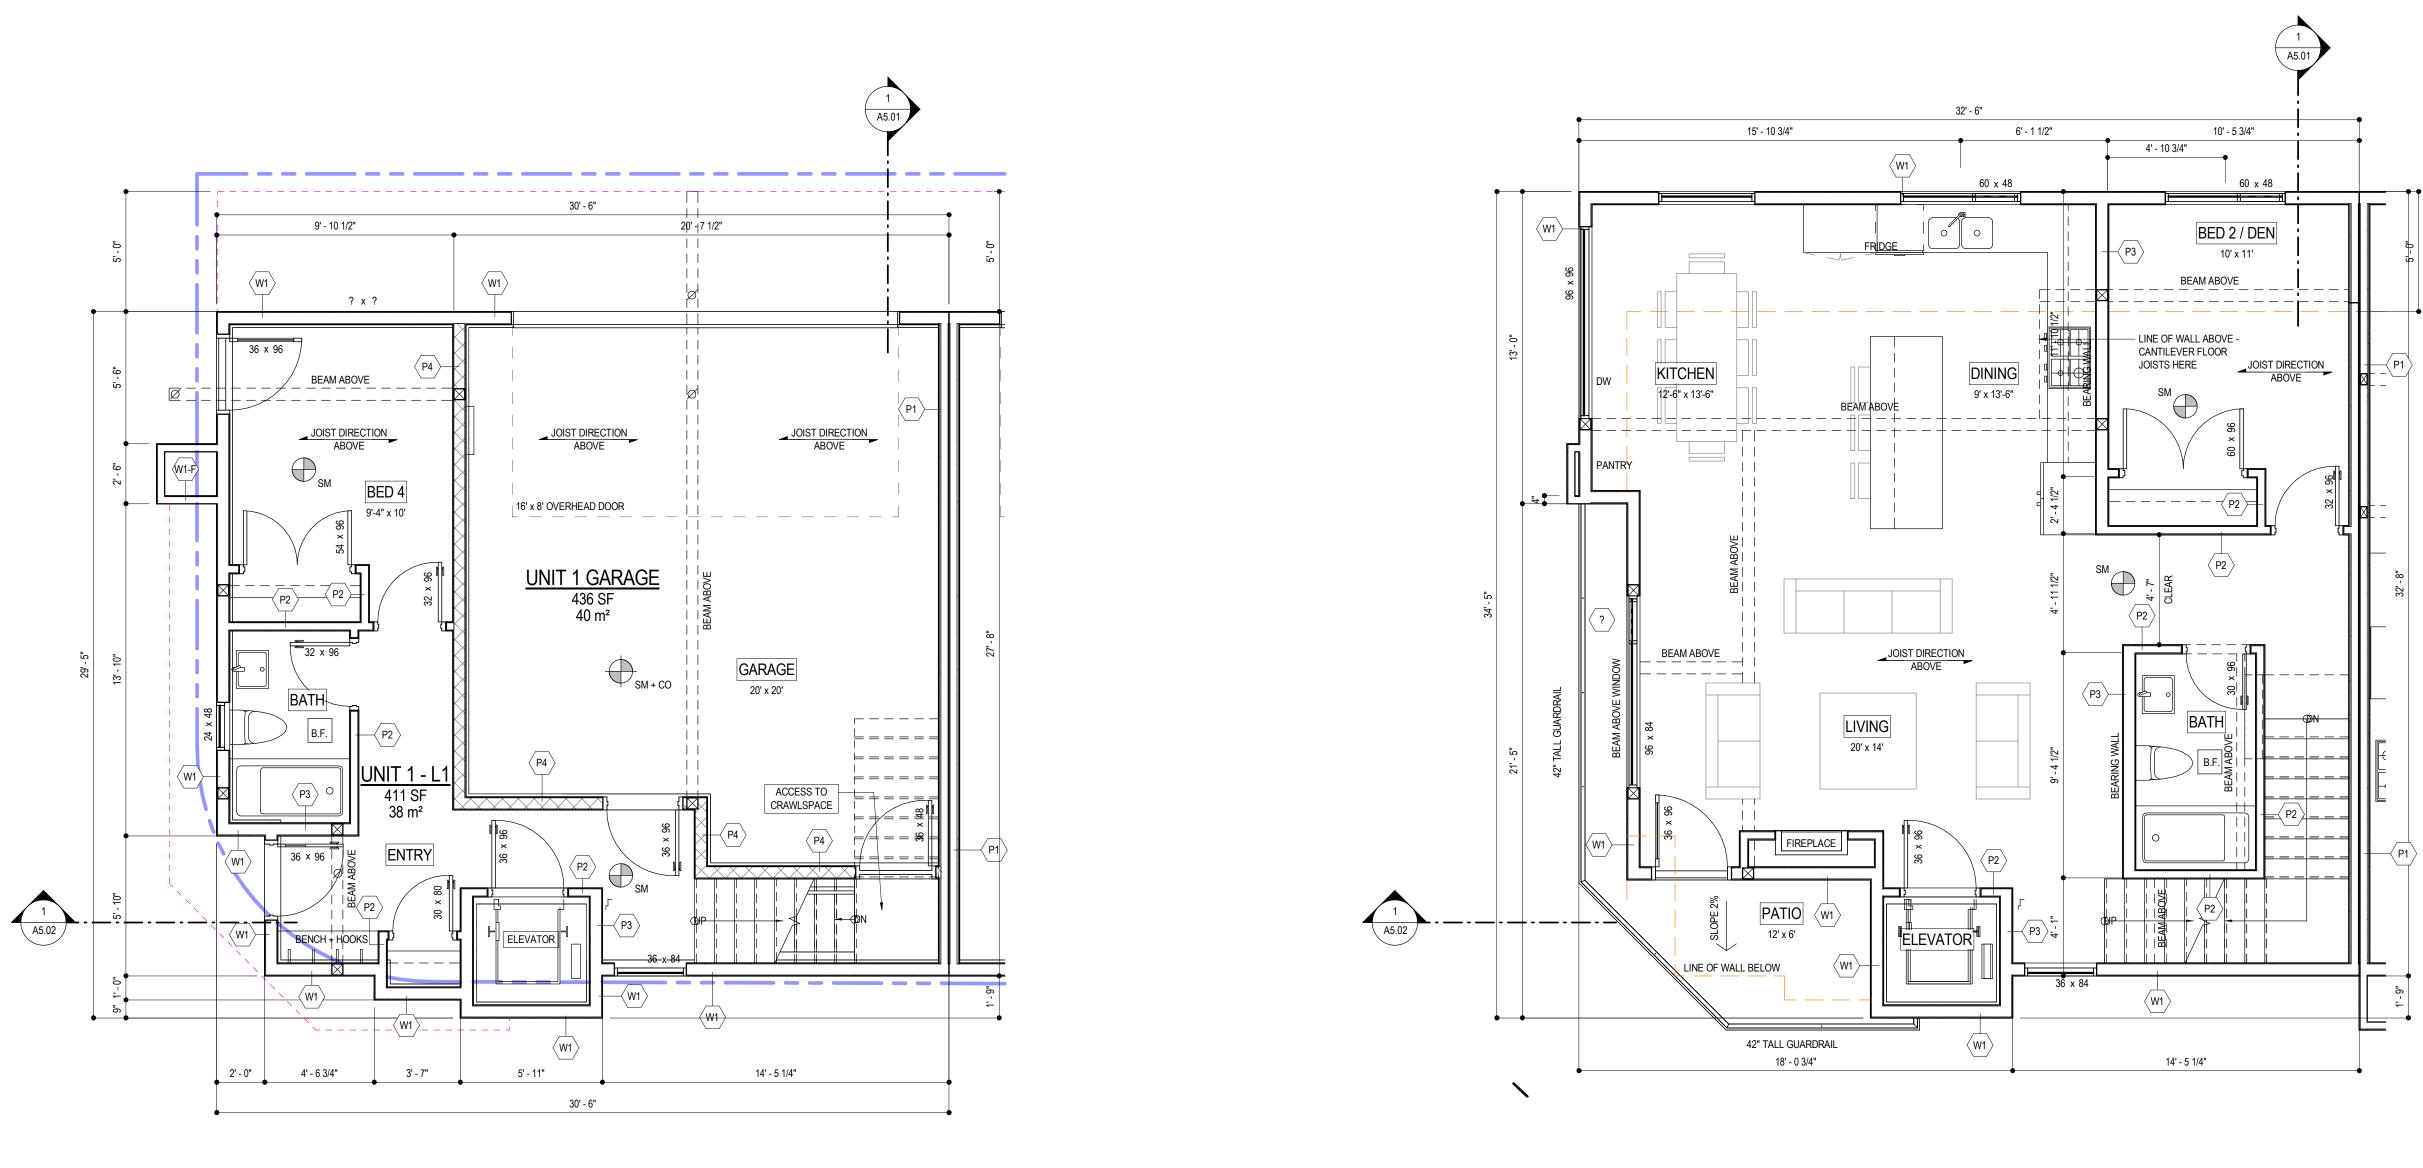

SITE PLAN & ZONING

4499 WALKER RD, KELOWNA, BC V1W 1G8 LOT 6, DISTRICT LOT 167, PLAN KAP10989

|             | PARCEL SI   | ZE                   |
|-------------|-------------|----------------------|
| Name        | Area        | Area (SM)            |
| PARCEL SIZE | 5,358 SF    | 497.8 m <sup>2</sup> |
|             | 5,358 SF    | 497.8 m <sup>2</sup> |
|             | PARKING AI  | REA                  |
| Name        | Area        | Area (SM)            |
| IDEWALK     | 64 SF       | 6.0 m <sup>2</sup>   |
| IDEWALK     | 71 SF       | 6.6 m <sup>2</sup>   |
| SIDEWALK    | 64 SF       | 5.9 m <sup>2</sup>   |
| RIVEWAY     | 1,062 SF    | 98.6 m <sup>2</sup>  |
|             | 1,261 SF    | 117.1 m <sup>2</sup> |
|             |             |                      |
| Name        | Area        | Area (SM)            |
| JNIT 1 - L1 | 411 SF      | 38.1 m <sup>2</sup>  |
| JNIT 1 - L2 | 992 SF      | 92.2 m <sup>2</sup>  |
| JNIT 1 - L3 | 647 SF      | 60.1 m <sup>2</sup>  |
| INIT 2 - L1 | 388 SF      | 36.0 m <sup>2</sup>  |
| JNIT 2 - L2 | 982 SF      | 91.2 m <sup>2</sup>  |
| JNIT 2 - L3 | 660 SF      | 61.3 m <sup>2</sup>  |
| JNIT 3 - L1 | 410 SF      | 38.1 m <sup>2</sup>  |
| JNIT 3 - L2 | 992 SF      | 92.2 m <sup>2</sup>  |
| JNIT 3 - L3 | 653 SF      | 60.6 m <sup>2</sup>  |
|             | 6,133 SF    | 569.8 m <sup>2</sup> |
| PA          | RCEL COVERA | GE AREA              |
| Name        | Area        | Area (SM)            |
| INIT 1 1 1  | 411 CE      | 20.1 m <sup>2</sup>  |

| Name          | Area     | Area (SM)            |
|---------------|----------|----------------------|
| UNIT 1 - L1   | 411 SF   | 38.1 m <sup>2</sup>  |
| UNIT 1 GARAGE | 436 SF   | 40.5 m <sup>2</sup>  |
| UNIT 2 - L1   | 388 SF   | 36.0 m <sup>2</sup>  |
| UNIT 2 GARAGE | 466 SF   | 43.3 m <sup>2</sup>  |
| UNIT 3 - L1   | 410 SF   | 38.1 m <sup>2</sup>  |
| UNIT 3 GARAGE | 436 SF   | 40.5 m <sup>2</sup>  |
|               | 2.546 SF | 236.5 m <sup>2</sup> |