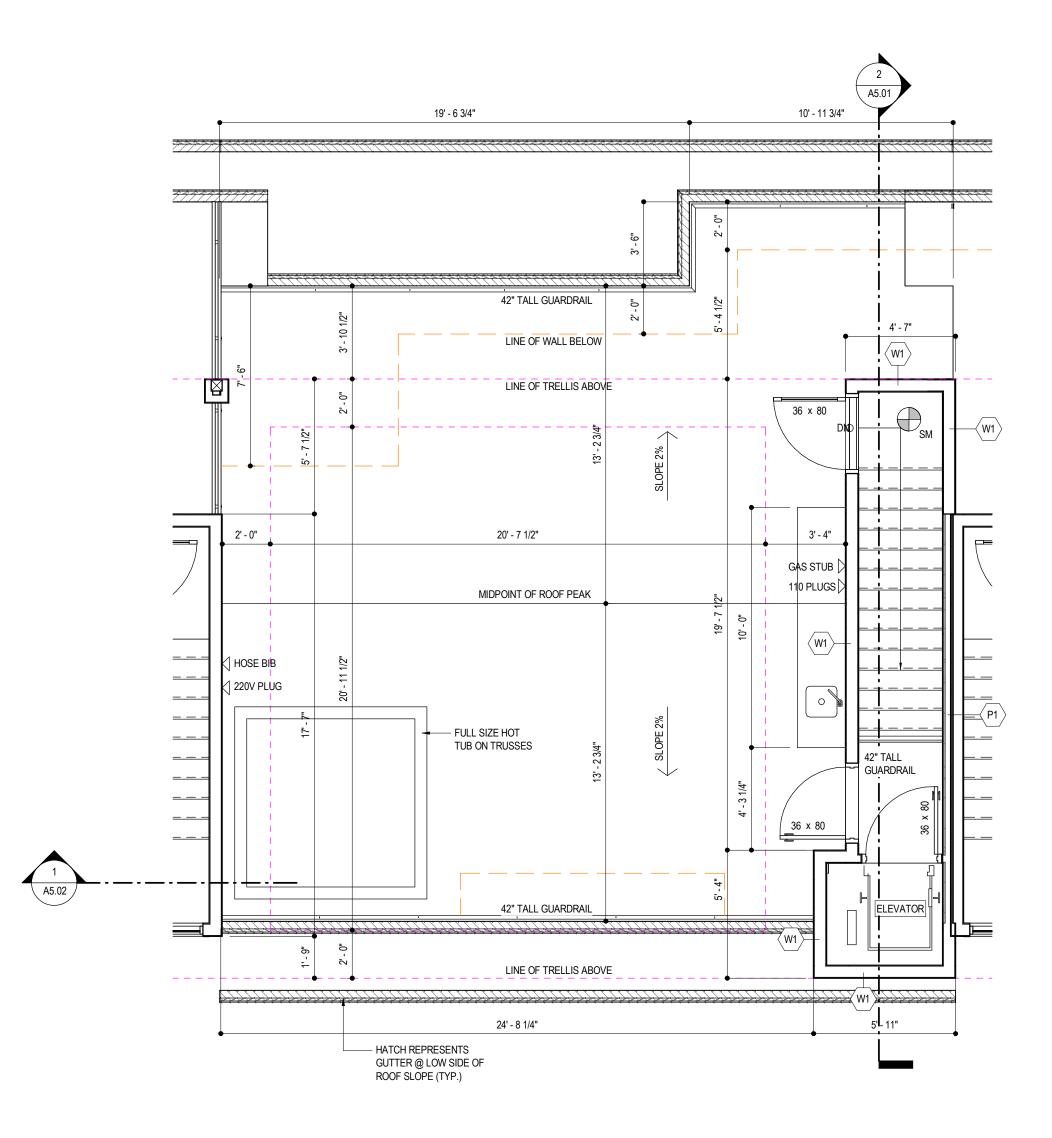

Drawing Number

Job No. Scale

2 CENTER UNIT - L3 A3.14 1/4" = 1'-0"

ISSUED FOR DP + BP

APPLICANT - PILLAR WEST DEVELOPMENTS

| No. | Date       | Revision                                                                                                                                                  |                  | Drawing Title                                                                 |
|-----|------------|-----------------------------------------------------------------------------------------------------------------------------------------------------------|------------------|-------------------------------------------------------------------------------|
| 01  | 2024-09-16 | ISSUED FOR DEVELOPMENT & BUILDING PERMIT                                                                                                                  |                  |                                                                               |
|     |            |                                                                                                                                                           |                  | CENTER UNIT PLANS                                                             |
|     |            |                                                                                                                                                           | Project Title    |                                                                               |
|     |            | and at all times remains the exclusive property of CM Designs. CM Designs is not a registered<br>nsibility of the builder to conform to BC building code. | 4499 WALKER ROAD | 4499 WALKER RD, KELOWNA, BC V1W 1G8<br>LOT 6, DISTRICT LOT 167, PLAN KAP10989 |