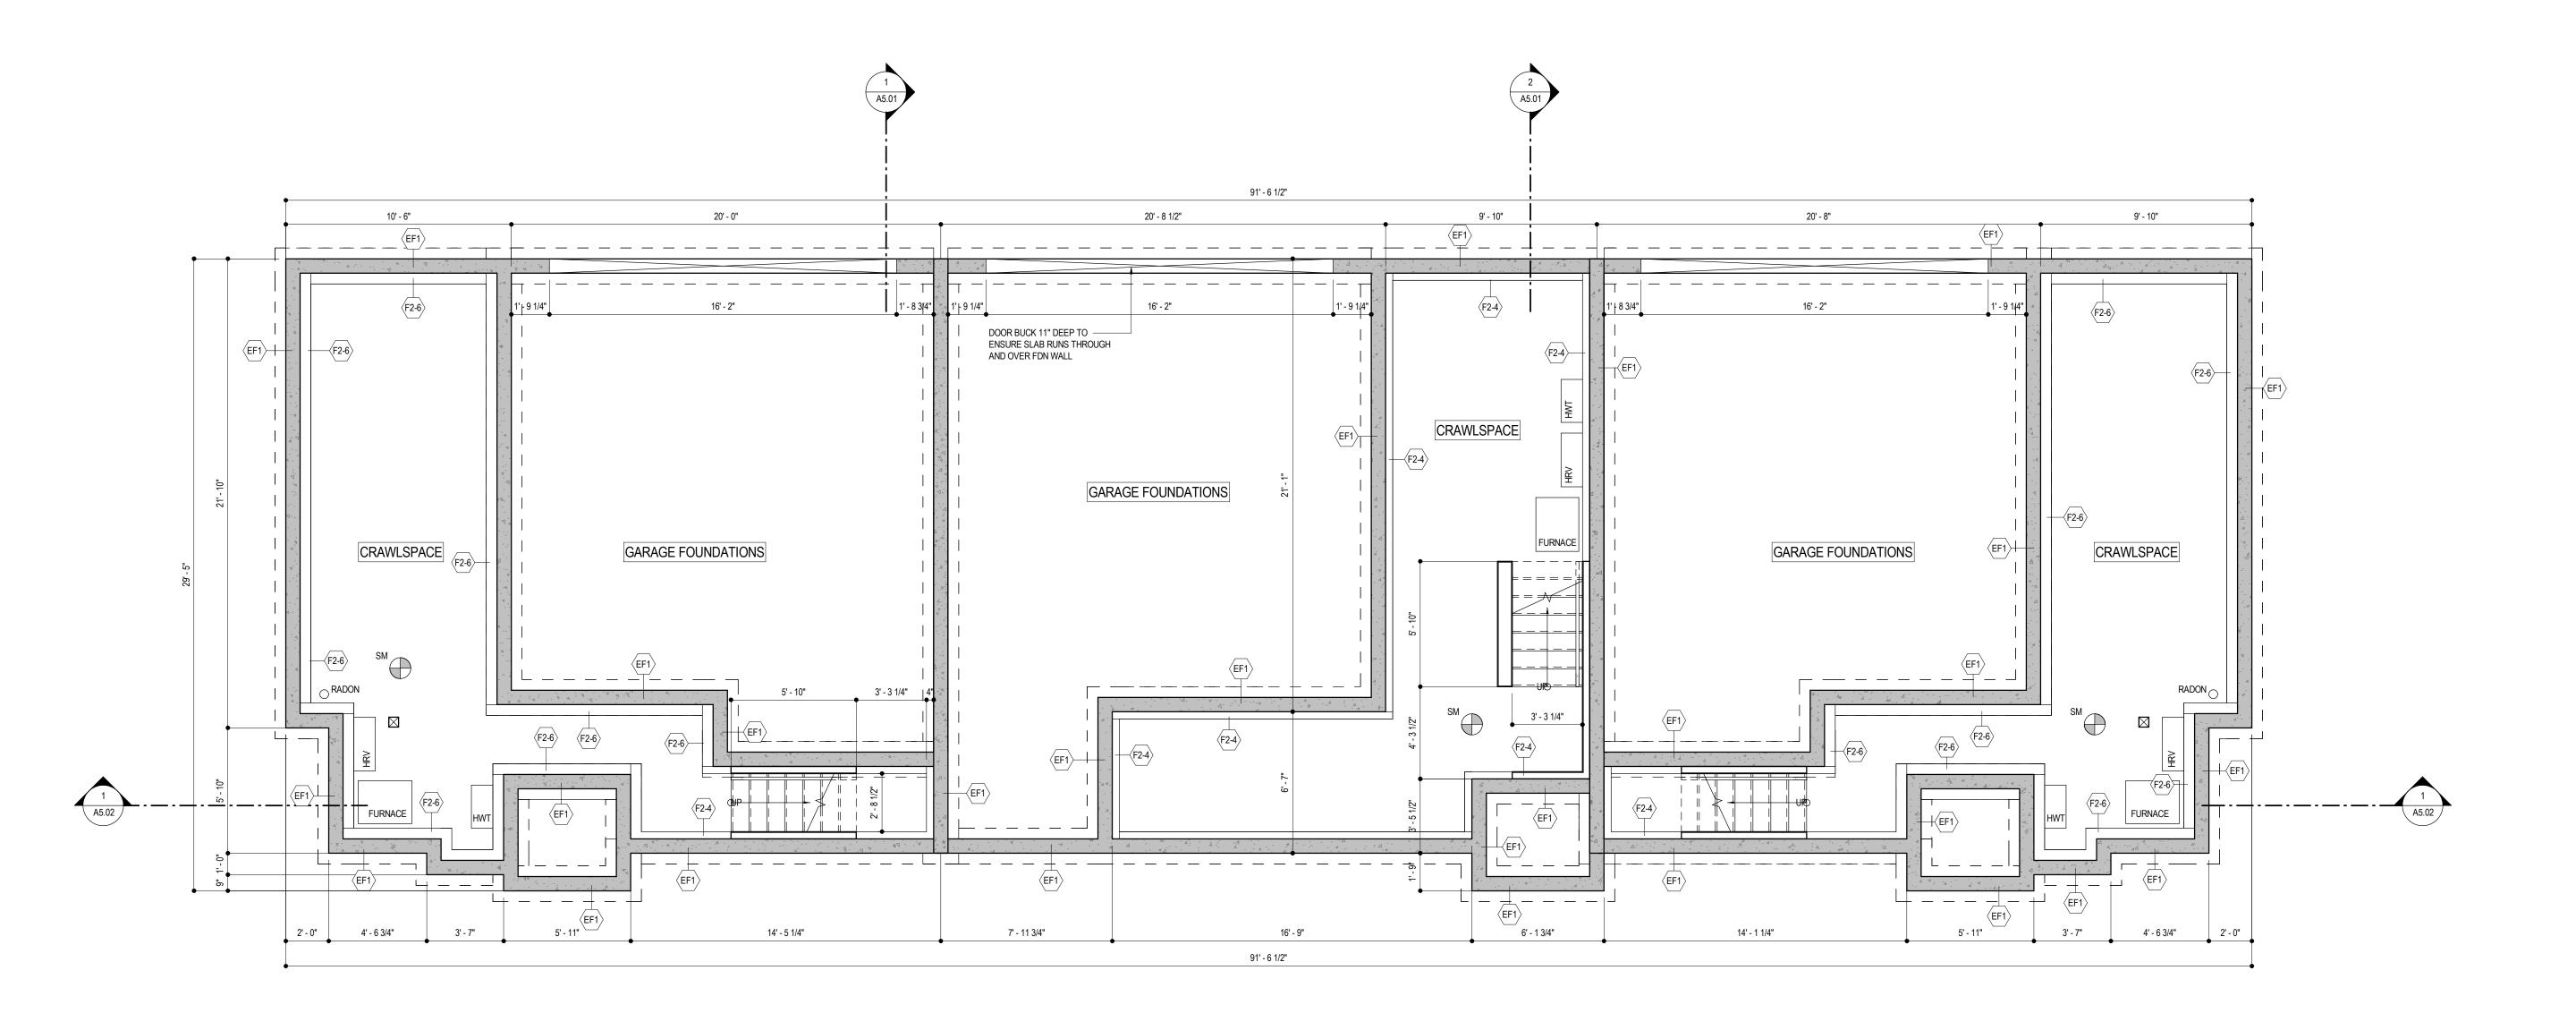

1 LEVEL 1 - SITE PLAN A2.01 3/16" = 1'-0"

LOCATION PLAN - N.T.S.

Drawing Number

Job No. Scale

APPLICANT - PILLAR WEST DEVELOPMENTS

| No. | Date       | Revision                                                                                                                                                  | TRUE PROJECT     | Drawing Title                                                                 |
|-----|------------|-----------------------------------------------------------------------------------------------------------------------------------------------------------|------------------|-------------------------------------------------------------------------------|
| 01  | 2024-09-16 | ISSUED FOR DEVELOPMENT & BUILDING PERMIT                                                                                                                  | NORTH NORTH      | FOUNDATION PLAN                                                               |
|     |            |                                                                                                                                                           | Project Title    |                                                                               |
|     |            | and at all times remains the exclusive property of CM Designs. CM Designs is not a registered<br>nsibility of the builder to conform to BC building code. | 4499 WALKER ROAD | 4499 WALKER RD, KELOWNA, BC V1W 1G8<br>LOT 6, DISTRICT LOT 167, PLAN KAP10989 |

Drawing Number **A3.01** Job No. 18 - 1816

Scale

1/4" = 1'-0"

APPLICANT - PILLAR WEST DEVELOPMENTS

| No. | Date       | Revision                                                                                                                                                  | TRUE          | PROJECT | Drawing Title                                                                 |
|-----|------------|-----------------------------------------------------------------------------------------------------------------------------------------------------------|---------------|---------|-------------------------------------------------------------------------------|
| 01  | 2024-09-16 | ISSUED FOR DEVELOPMENT & BUILDING PERMIT                                                                                                                  | NORTH         | NORTH   |                                                                               |
|     |            |                                                                                                                                                           |               |         | LEVEL 1                                                                       |
|     |            |                                                                                                                                                           | Project Title |         |                                                                               |
|     |            |                                                                                                                                                           |               |         |                                                                               |
|     |            | and at all times remains the exclusive property of CM Designs. CM Designs is not a registered<br>nsibility of the builder to conform to BC building code. | 4499 WALKE    | r road  | 4499 WALKER RD, KELOWNA, BC V1W 1G8<br>LOT 6. DISTRICT LOT 167, PLAN KAP10989 |