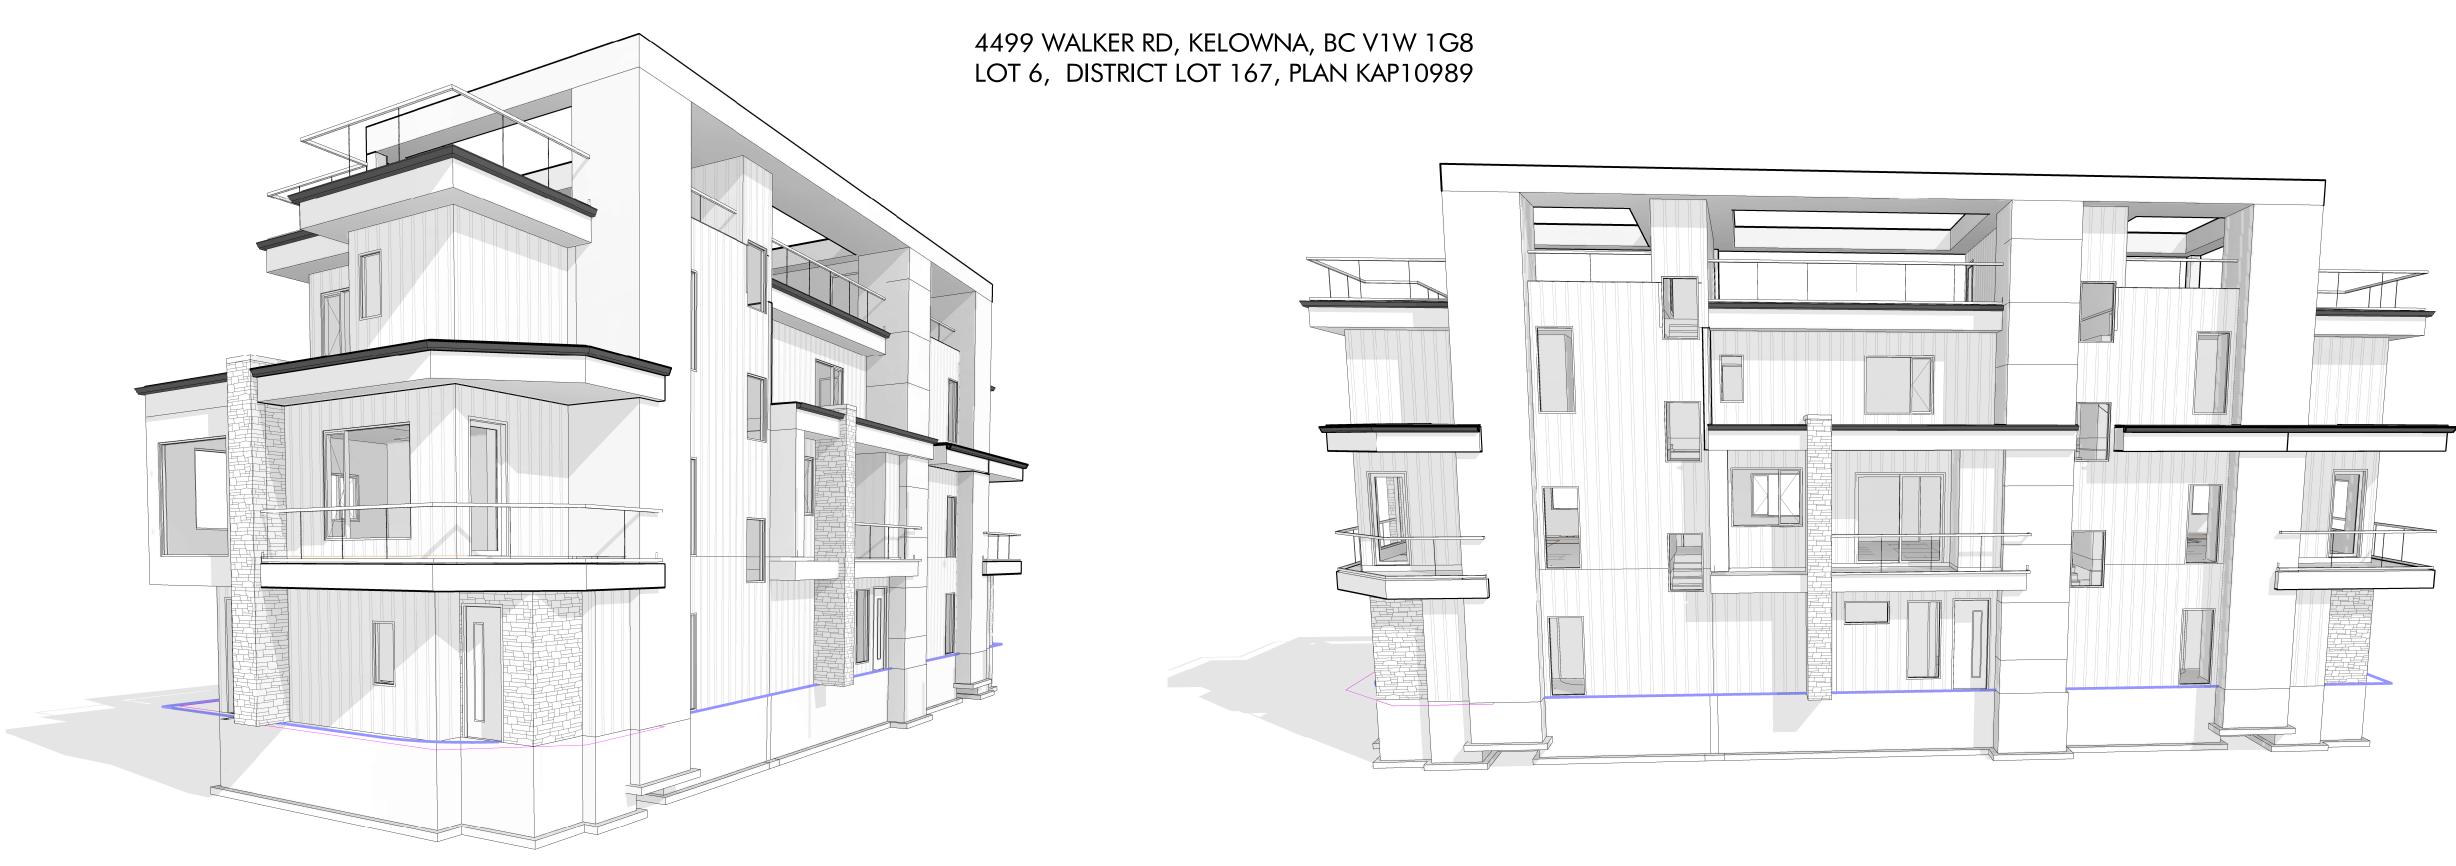

# 4499 WALKER ROAD

Drawing Title

COVER SHEET & DRAWING LIST

4499 WALKER ROAD

Project Title

4499 WALKER RD, KELOWNA, BC V1W 1G8 LOT 6, DISTRICT LOT 167, PLAN KAP10989

Drawing Number

Job No. Scale

18 - 1816