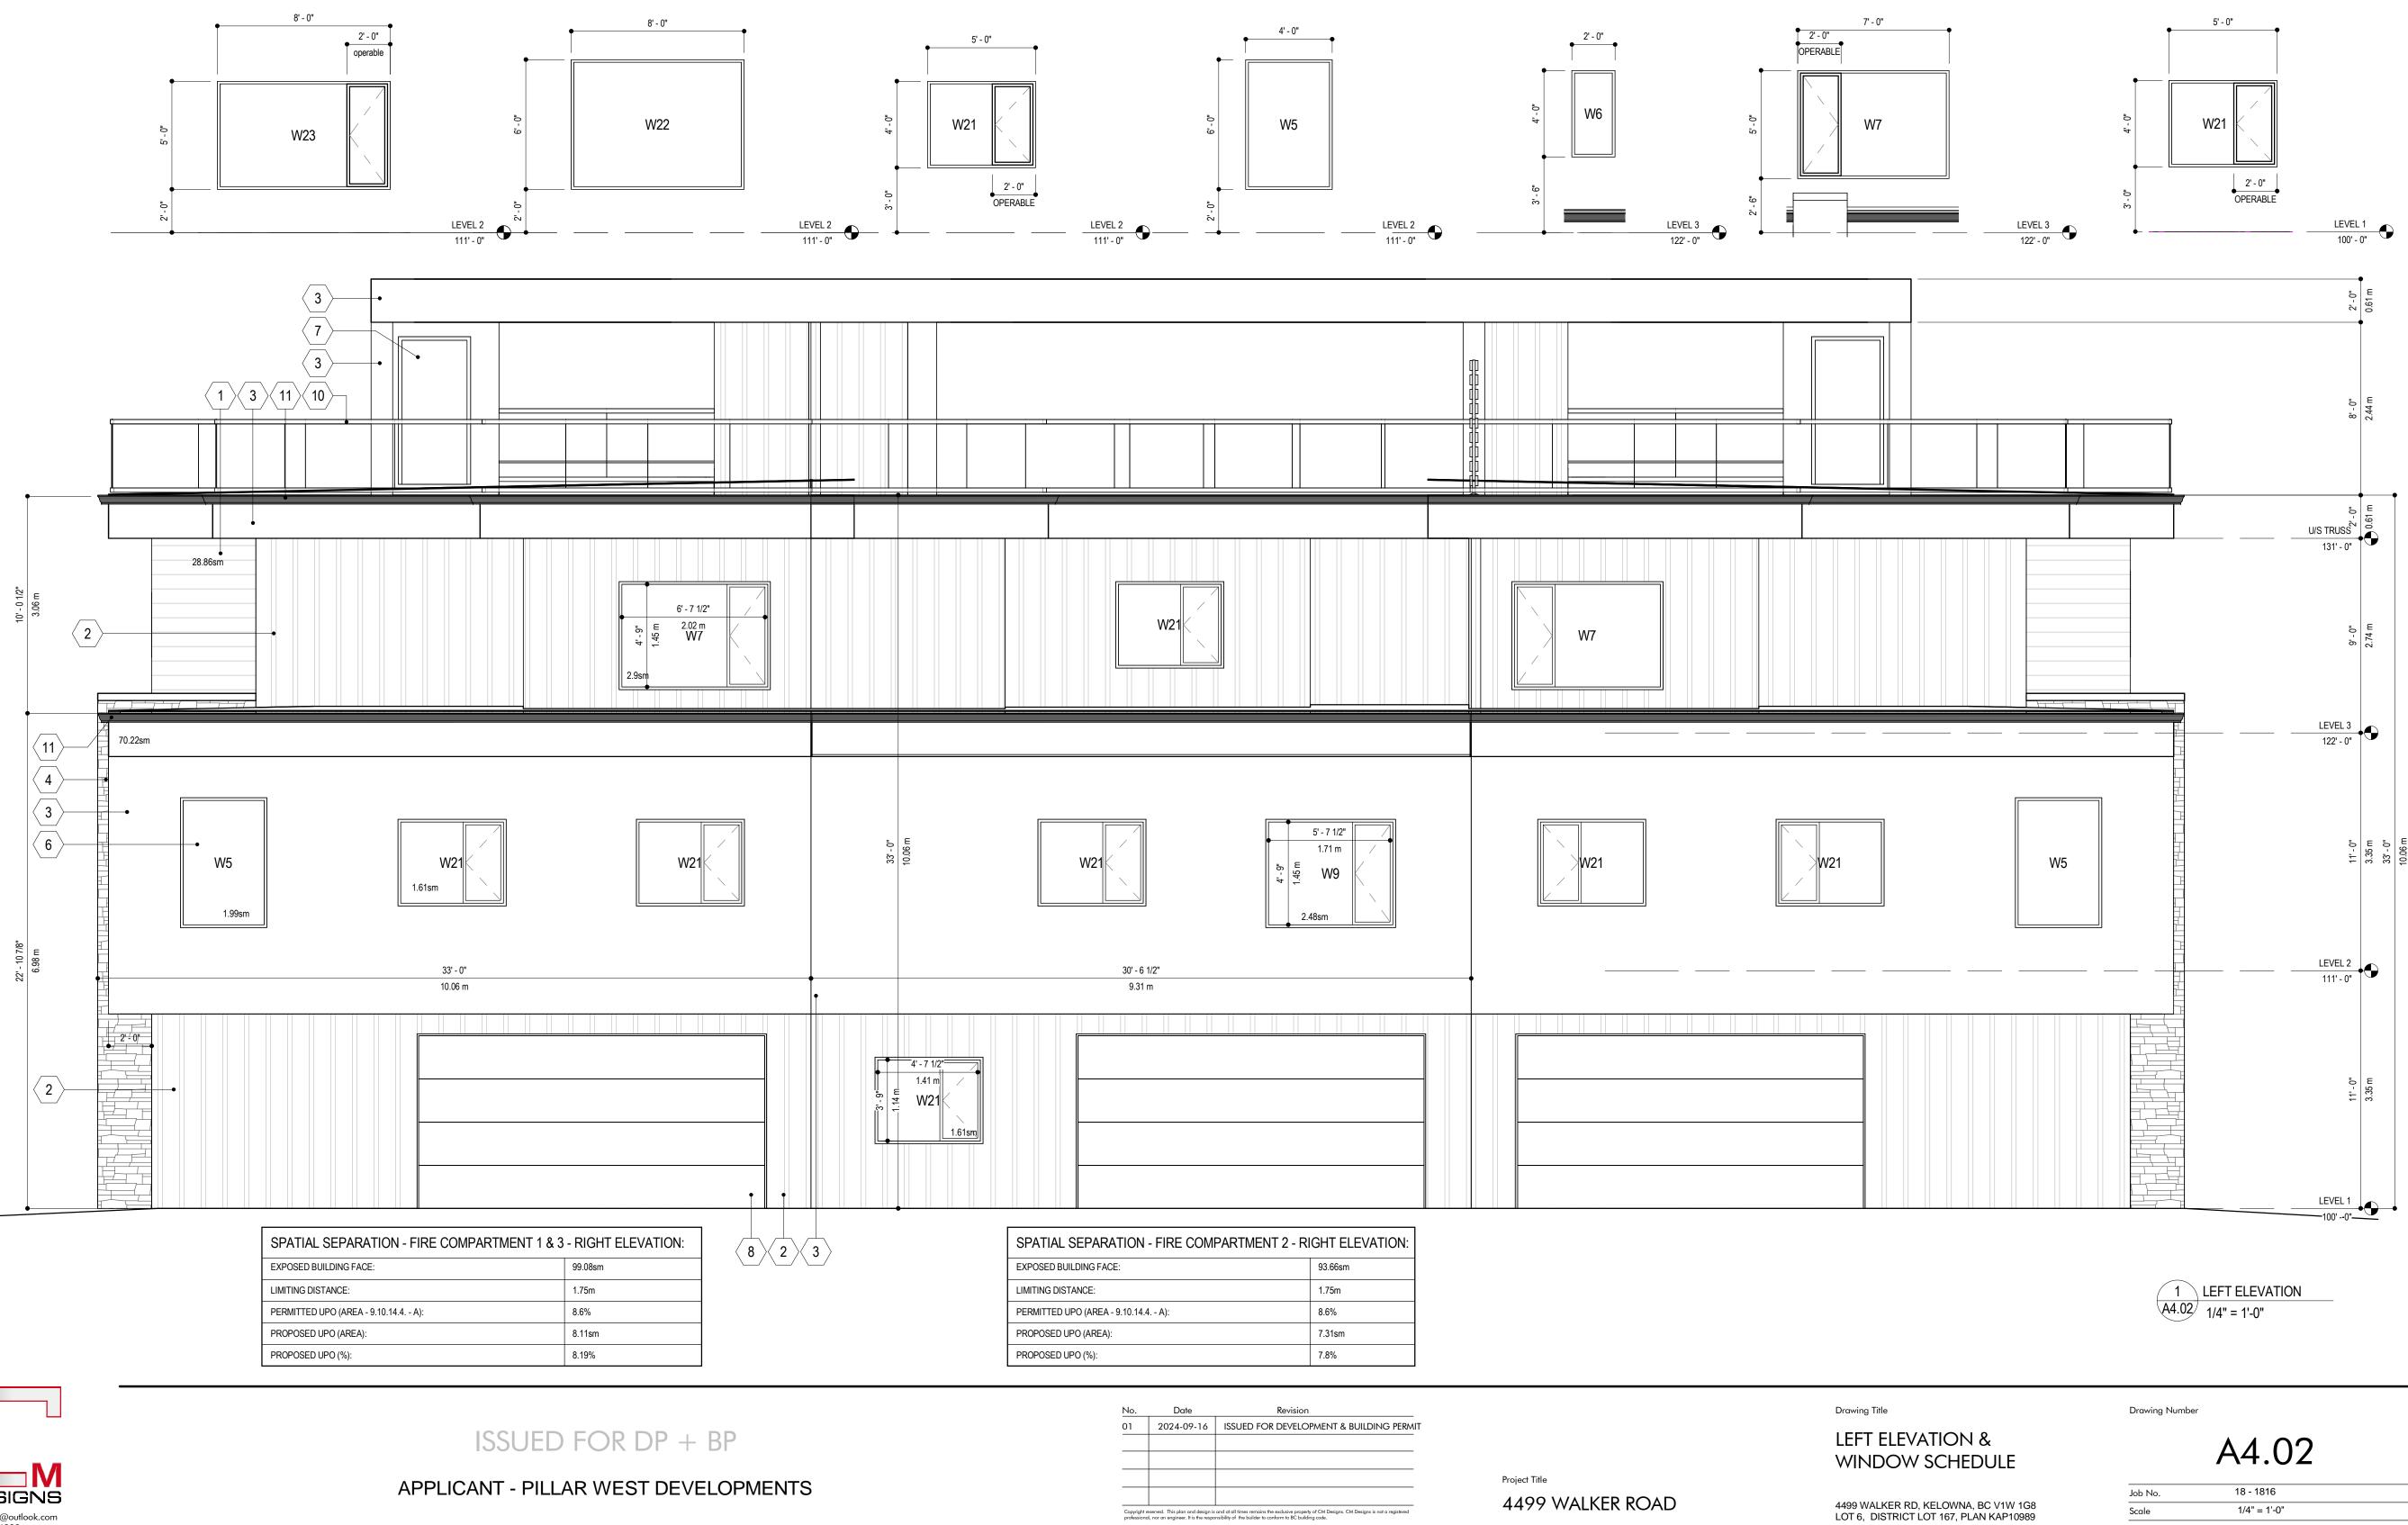

**RIGHT ELEVATION &** WINDOW SCHEDULE

4499 WALKER RD, KELOWNA, BC V1W 1G8 LOT 6, DISTRICT LOT 167, PLAN KAP10989

Project Title

4499 WALKER ROAD

A4.03 18 - 1816

Job No. Scale

1/4" = 1'-0"

DEVELOPMENT + BUILDING PERMIT