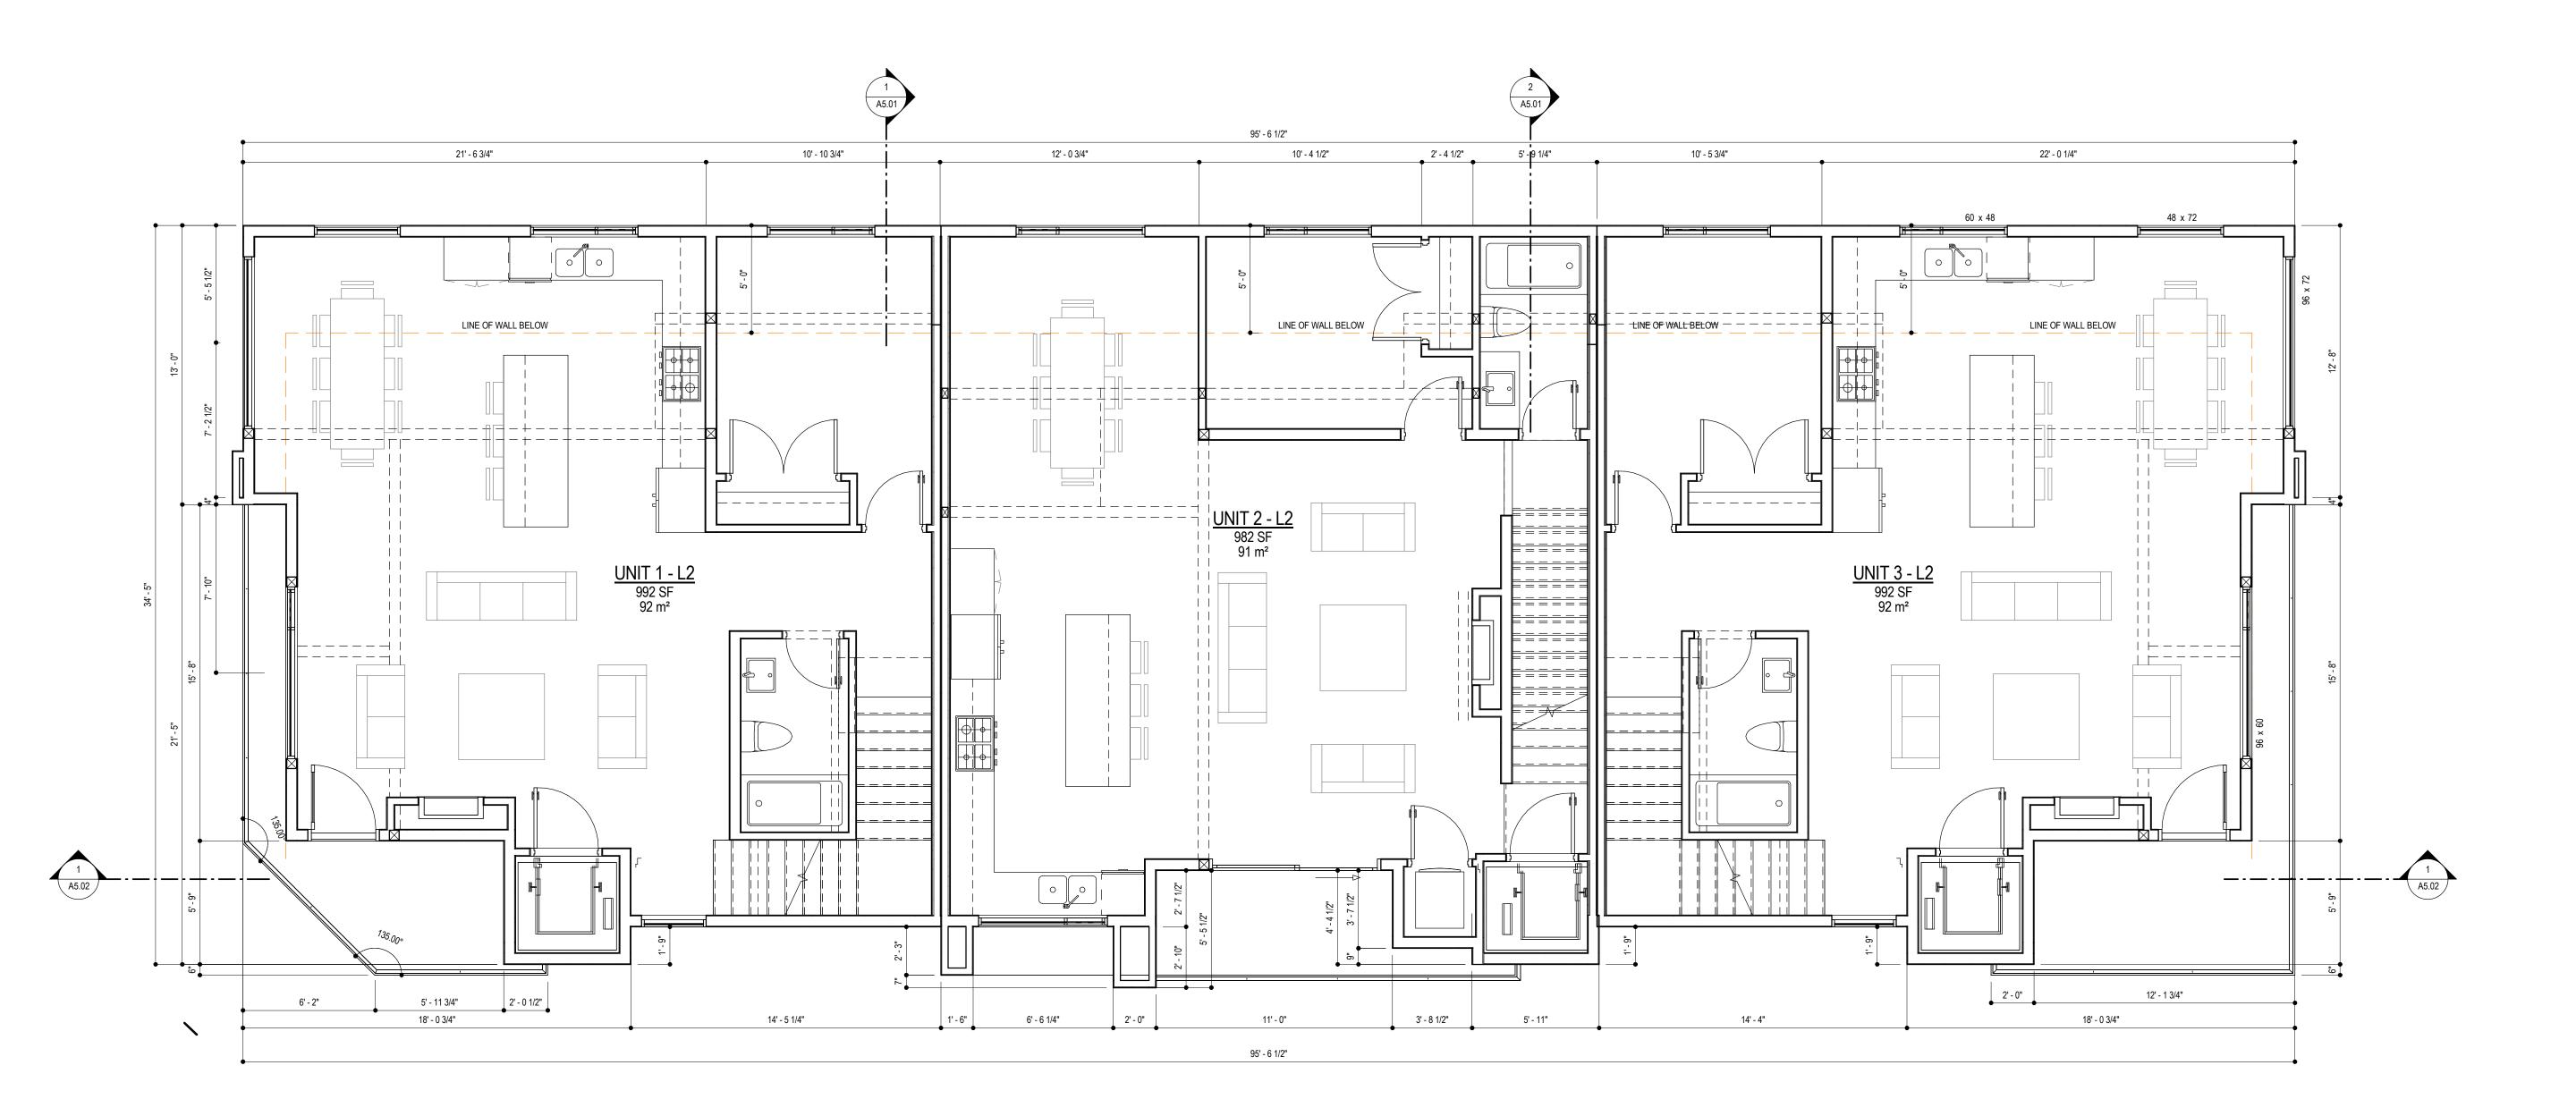

Drawing Number

Job No. Scale

APPLICANT - PILLAR WEST DEVELOPMENTS

| <u>No.</u><br>01 | Date 2024-09-16 | Revision<br>ISSUED FOR DEVELOPMENT & BUILDING PERMIT                                                                                                        |               | PROJECT | Drawing Title                                                                 |
|------------------|-----------------|-------------------------------------------------------------------------------------------------------------------------------------------------------------|---------------|---------|-------------------------------------------------------------------------------|
|                  |                 |                                                                                                                                                             |               |         | LEVEL 2                                                                       |
|                  |                 |                                                                                                                                                             | Project Title |         |                                                                               |
|                  |                 | s and at all times remains the exclusive property of CM Designs. CM Designs is not a registered<br>nsibility of the builder to conform to BC building code. | 4499 WALKEI   | r road  | 4499 WALKER RD, KELOWNA, BC V1W 1G8<br>LOT 6, DISTRICT LOT 167, PLAN KAP10989 |