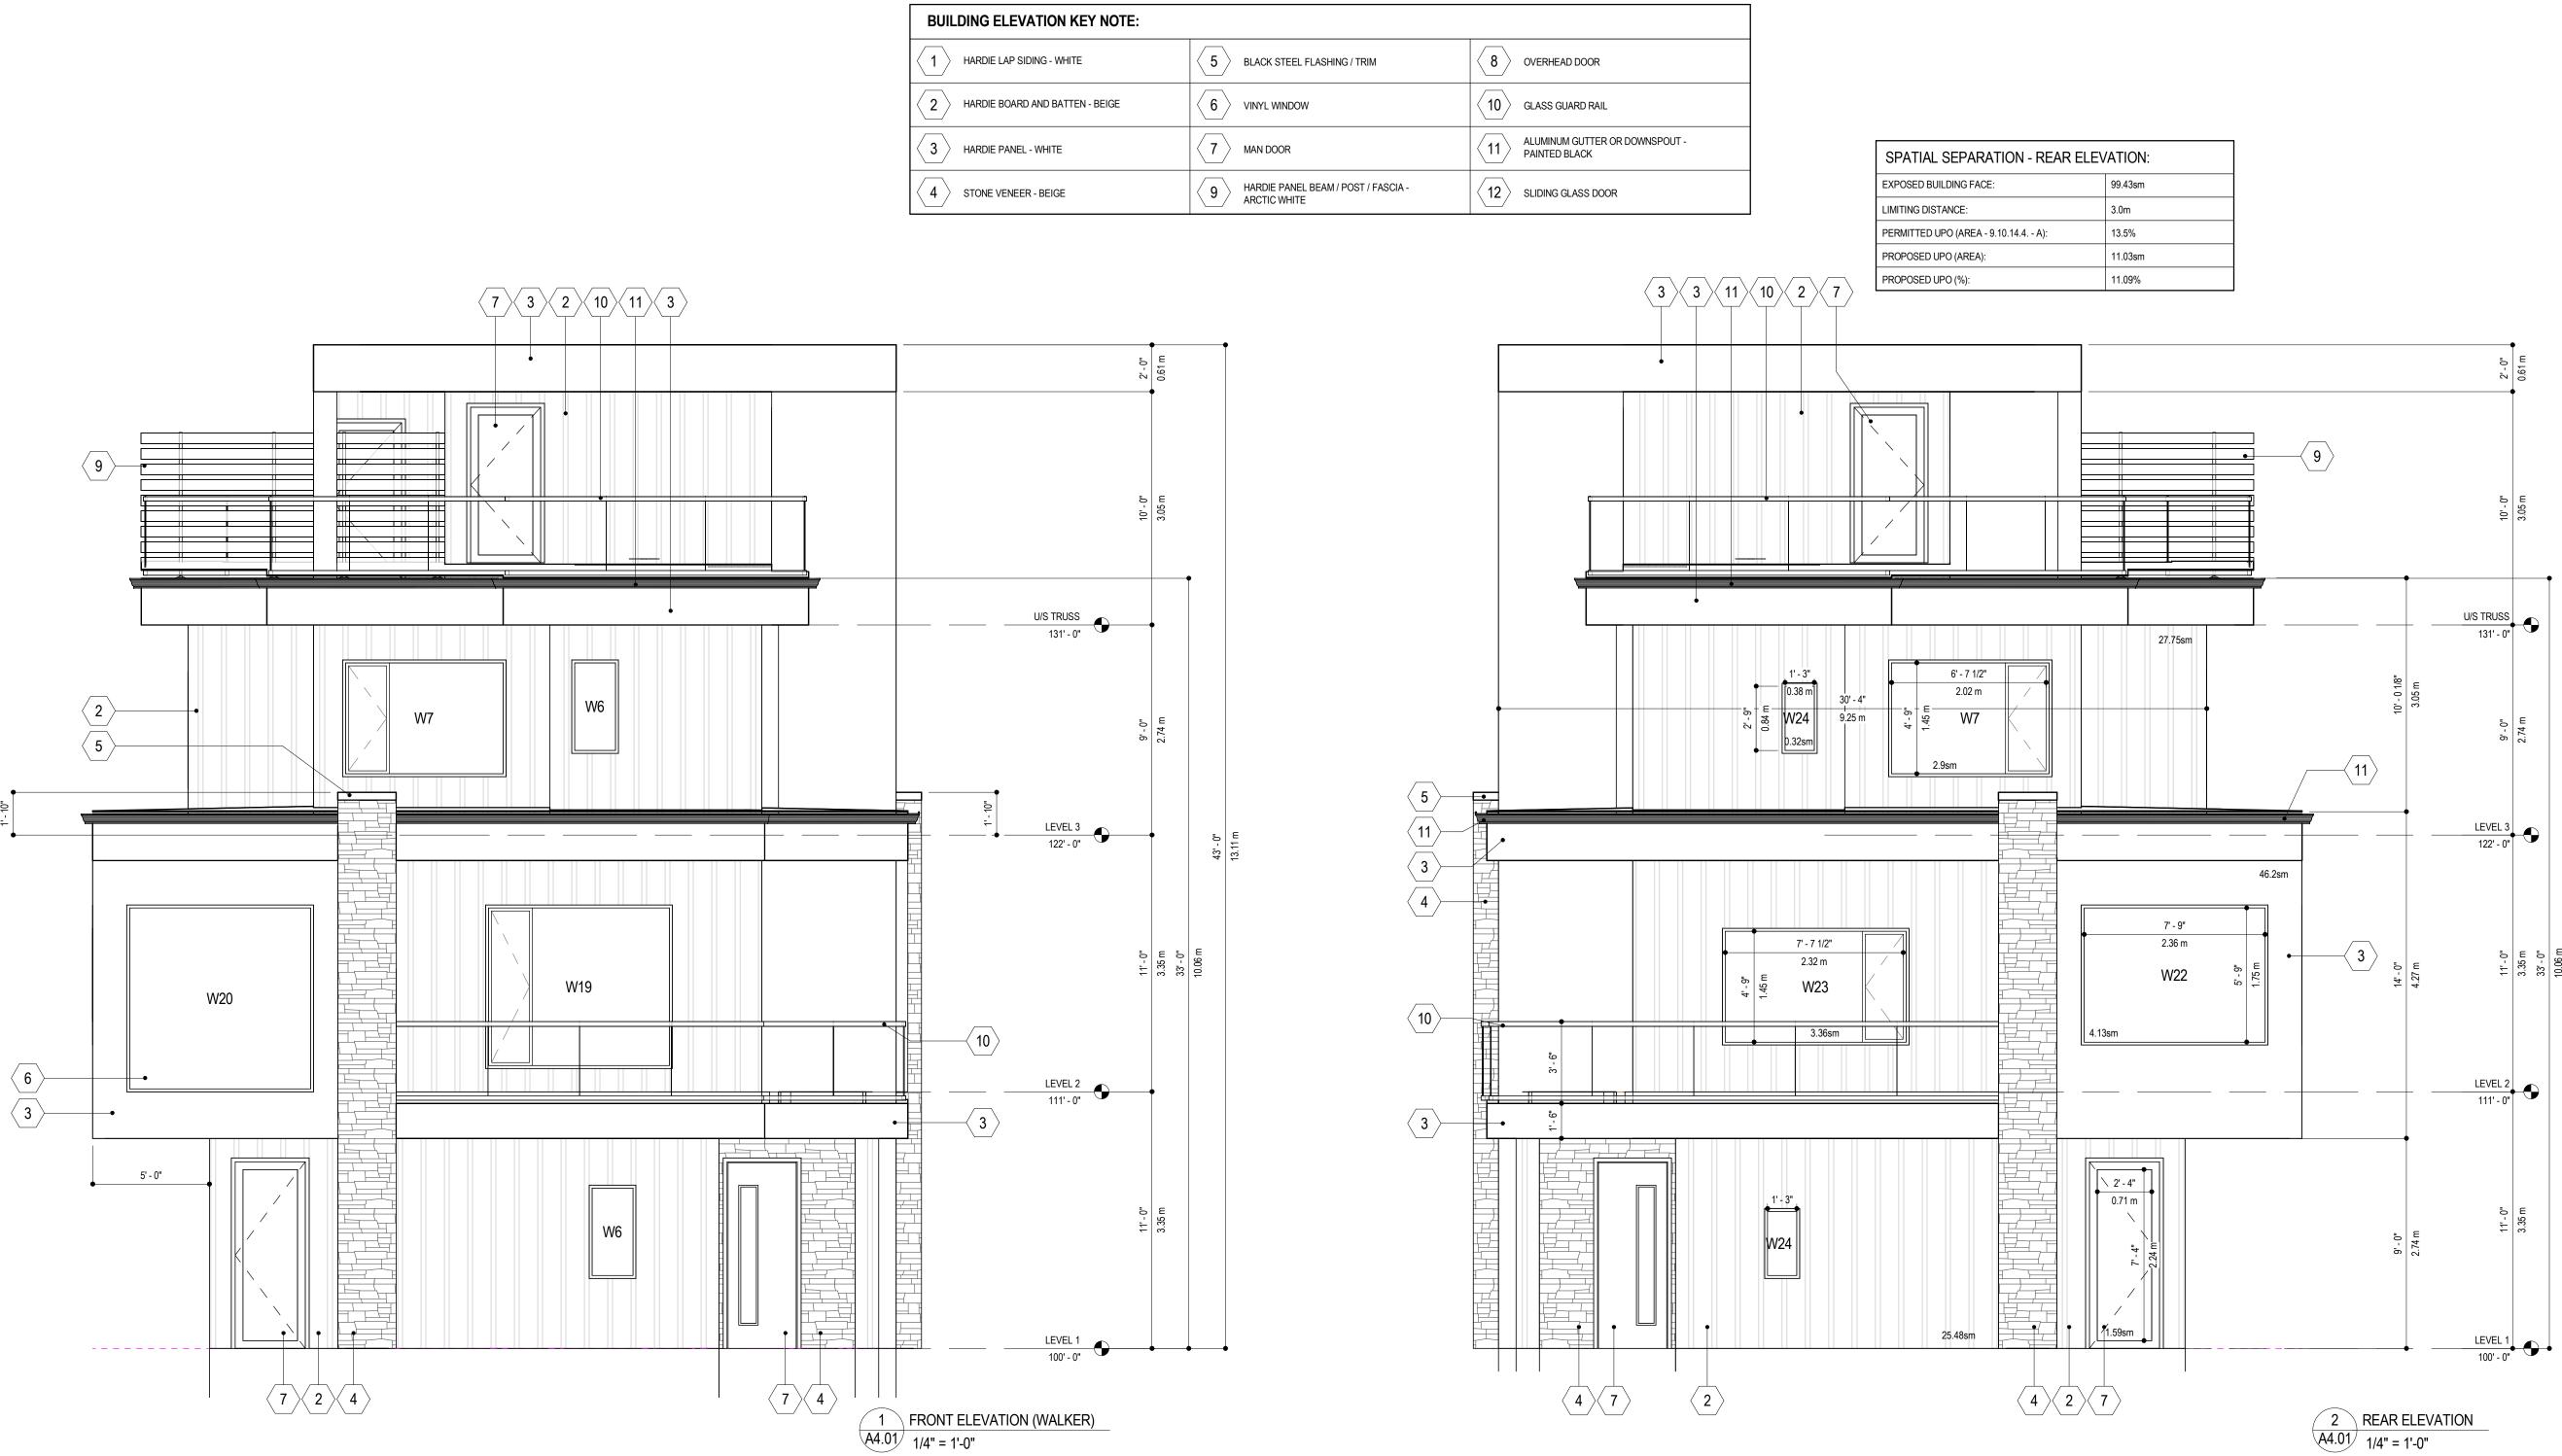

Project Title

4499 WALKER ROAD

Drawing Title

FRONT AND REAR ELEVATIONS

4499 WALKER RD, KELOWNA, BC V1W 1G8 LOT 6, DISTRICT LOT 167, PLAN KAP10989

Drawing Number

Job No. Scale

18 - 1816