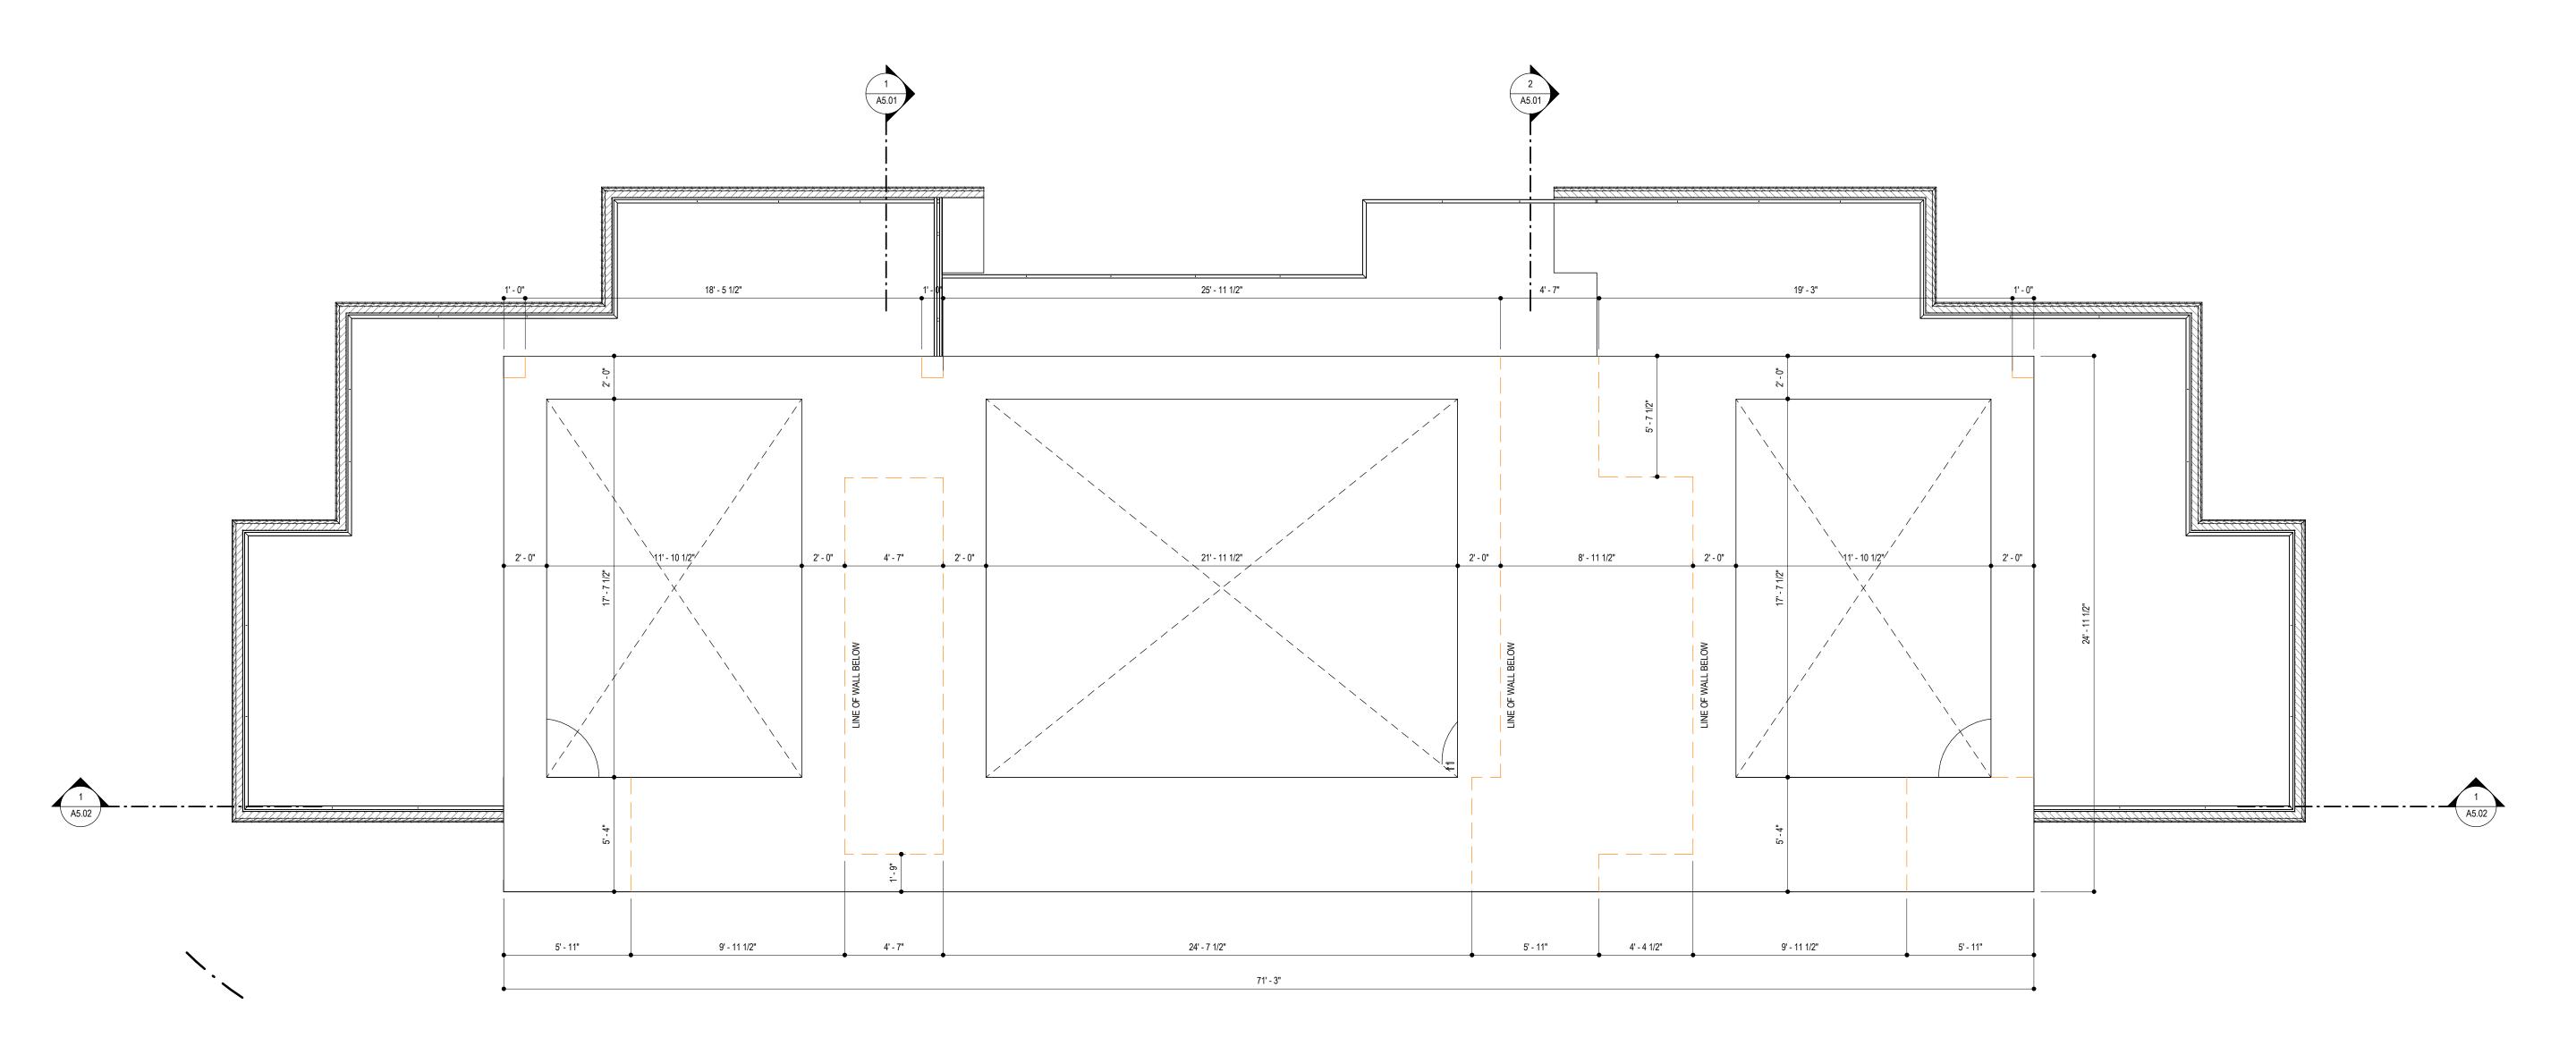

| No. | Date       | Revision                                                                                                                                                     |                  |
|-----|------------|--------------------------------------------------------------------------------------------------------------------------------------------------------------|------------------|
| 01  | 2024-09-16 | ISSUED FOR DEVELOPMENT & BUILDING PERMIT                                                                                                                     | NORTH            |
|     |            |                                                                                                                                                              |                  |
|     |            |                                                                                                                                                              |                  |
|     |            |                                                                                                                                                              | Project Title    |
|     |            |                                                                                                                                                              | 4499 WALKER ROAD |
|     |            | s and at all times remains the exclusive property of CM Designs. CM Designs is not a registered<br>onsibility of the builder to conform to BC building code. |                  |

Drawing Title

UPPER ROOF PLAN

4499 WALKER RD, KELOWNA, BC V1W 1G8 LOT 6, DISTRICT LOT 167, PLAN KAP10989 Drawing Number

APPLICANT - PILLAR WEST DEVELOPMENTS

| No. | Date       | Revision                                                                                        |                  | Drawing Title               |
|-----|------------|-------------------------------------------------------------------------------------------------|------------------|-----------------------------|
| 01  | 2024-09-16 | ISSUED FOR DEVELOPMENT & BUILDING PERMIT                                                        | NORTH            | END UNIT PLANS              |
|     |            |                                                                                                 | Project Title    |                             |
|     |            | s and at all times remains the exclusive property of CM Designs. CM Designs is not a registered | 4499 WALKER ROAD | 4499 WALKER RD, KELOWNA, BO |