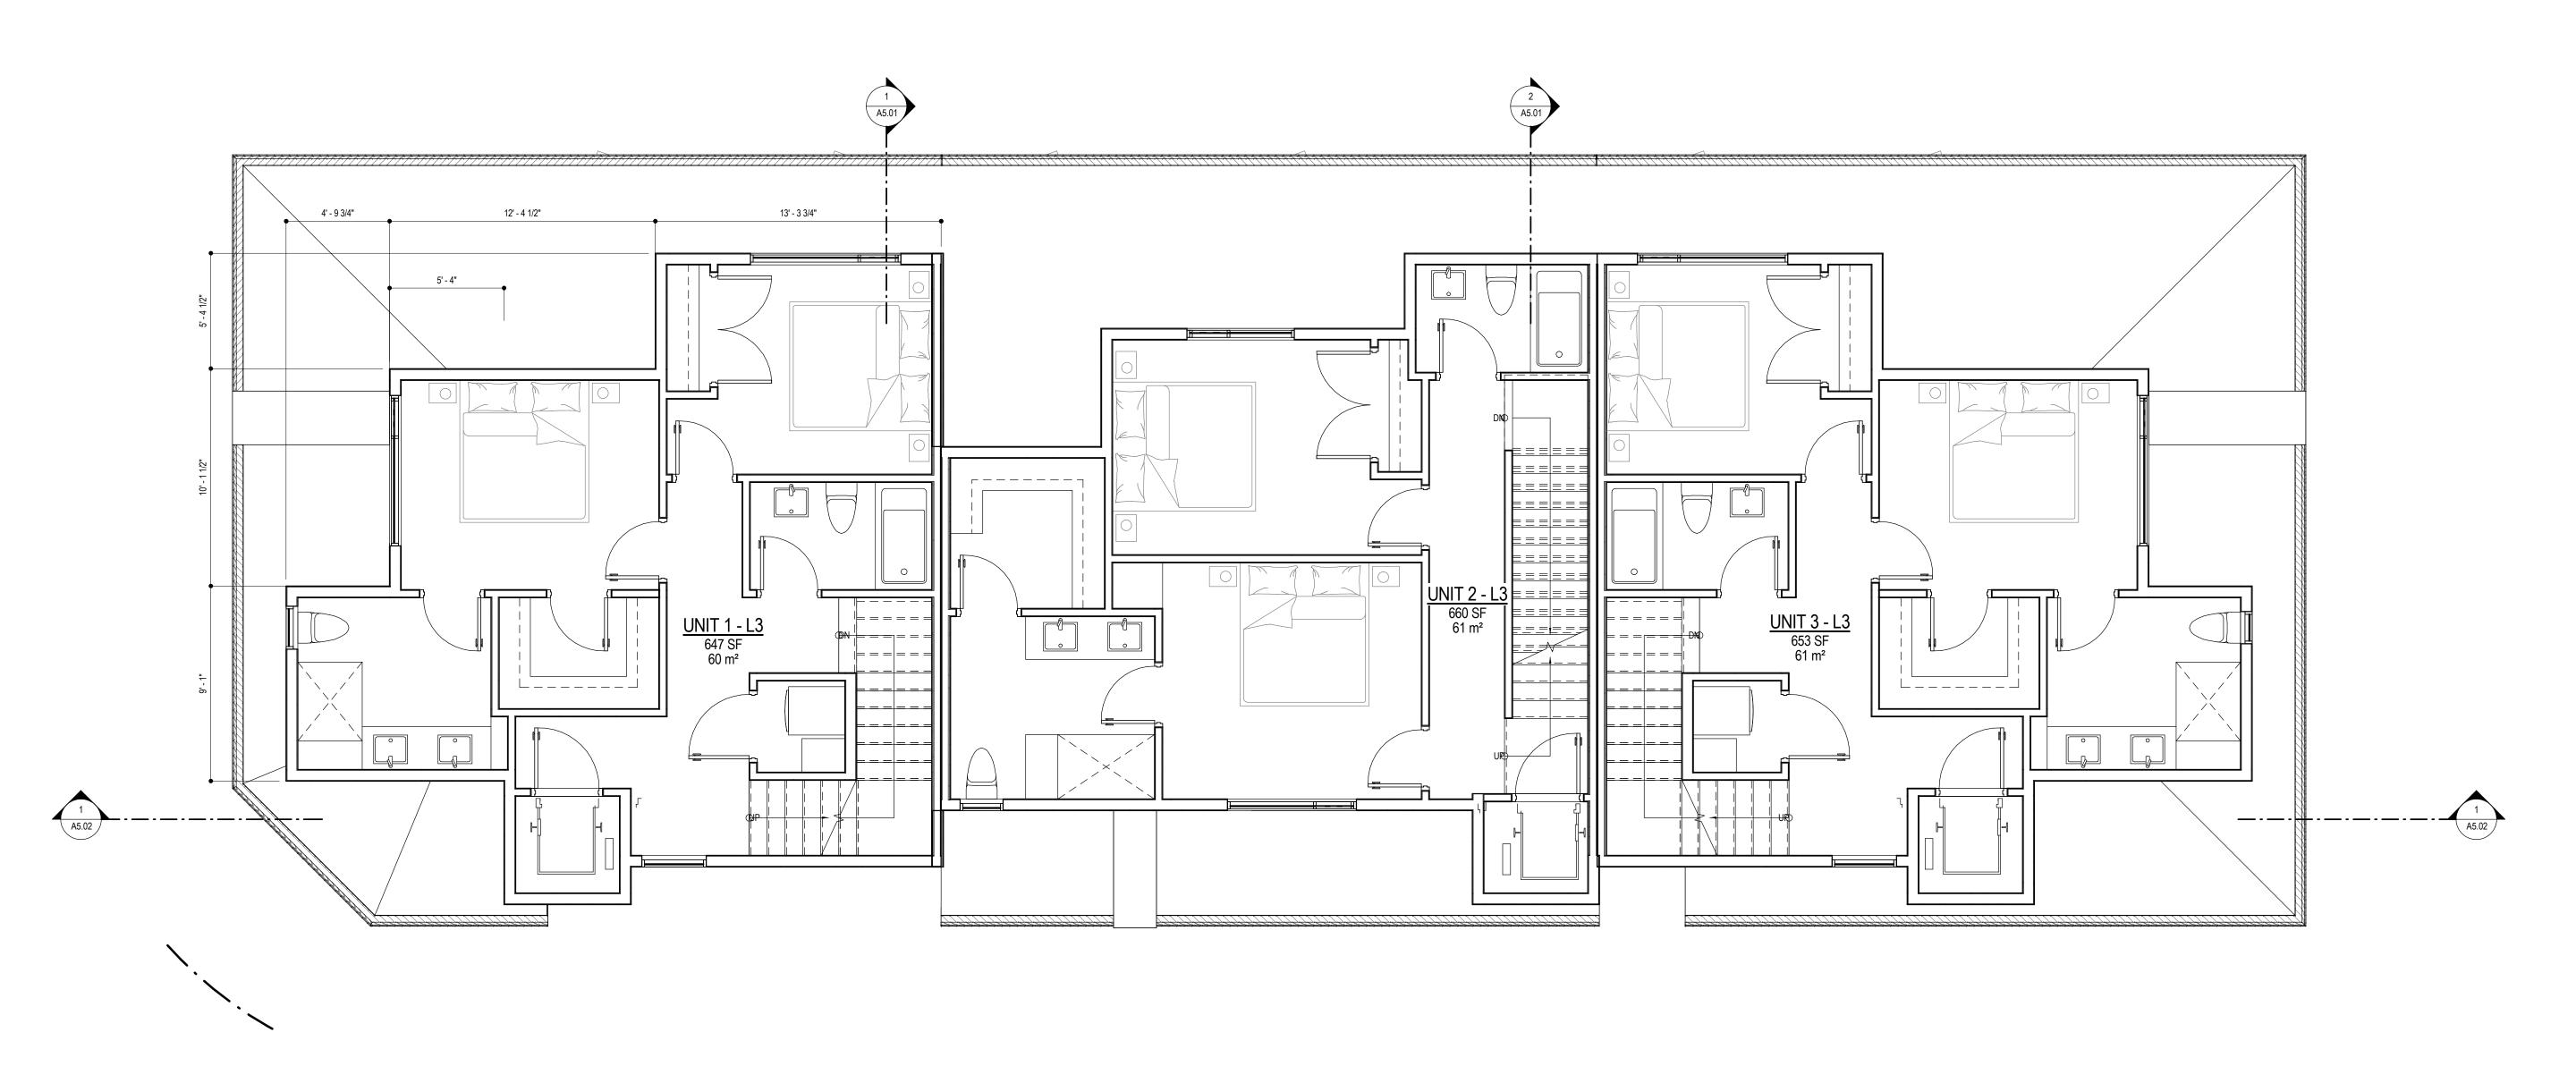

Drawing Number

Job No. Scale

APPLICANT - PILLAR WEST DEVELOPMENTS

| Date Revision                                                                                                                                                                                                     |                    | TRUE          | PROJECT | Drawing Title                     |
|-------------------------------------------------------------------------------------------------------------------------------------------------------------------------------------------------------------------|--------------------|---------------|---------|-----------------------------------|
| 2024-09-16 ISSUED FOR DEVELOPMENT & BUIL                                                                                                                                                                          | NG PERMIT          |               | NORTH   |                                   |
|                                                                                                                                                                                                                   |                    |               |         | LEVEL 3                           |
|                                                                                                                                                                                                                   |                    | Project Title |         |                                   |
|                                                                                                                                                                                                                   |                    | 1199 WALKE    |         | 4499 WALKER RD, KELOWNA, BC V1W 1 |
| ght reserved. This plan and design is and at all times remains the exclusive property of CM Designs. CM Design<br>ional, nor an engineer. It is the responsibility of the builder to contorm to BC building code. | : not a registered | 4499 WALKE    | r road  | 4499 WALKER<br>LOT 6, DISTR       |