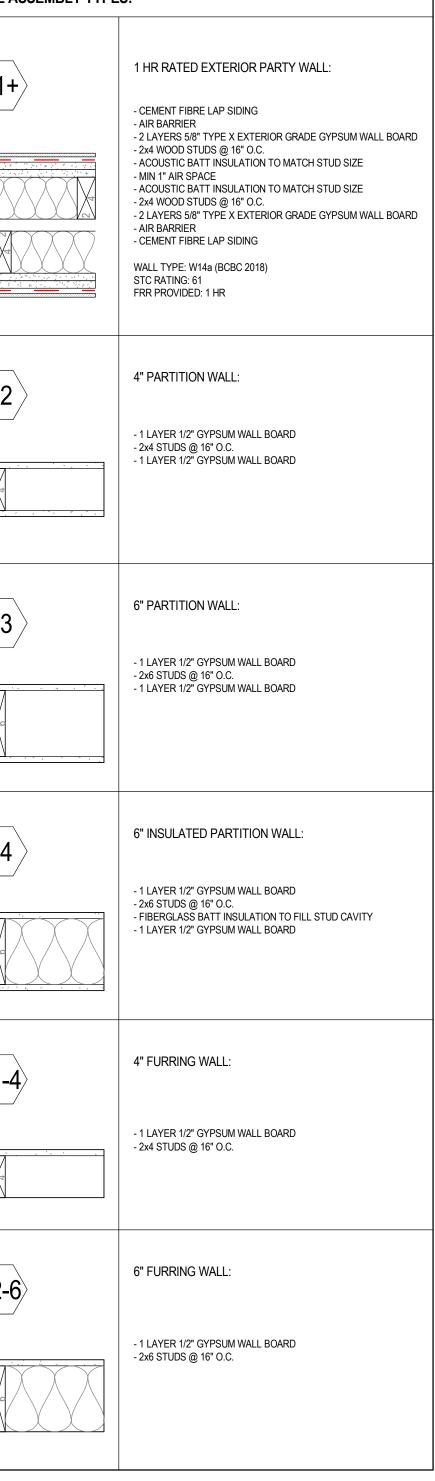

#### APPLICANT - PILLAR WEST DEVELOPMENTS

| FLOOR ASSEMBLY TYPES:                                                                                                                                                                                                                                                                                                                                                                                                                                                                                                                                                                                                                                                                                                                                                                                                                                                                                                                                                                                                                                                                                                                                                                                                                                                                                                                                                                                                                                                                                                                                                                                                                                                                                                                                                                                                                                                                                                                                                                                                                                                 | FLOOR ASSEMBLY TYPES: |                                                                                                                                                                                                                                                                | EXTERIOR WALL ASSEMBLY TYP                                      | PES:                                                                                                                                                                                                                                                                                                                                                                                                |      |
|-----------------------------------------------------------------------------------------------------------------------------------------------------------------------------------------------------------------------------------------------------------------------------------------------------------------------------------------------------------------------------------------------------------------------------------------------------------------------------------------------------------------------------------------------------------------------------------------------------------------------------------------------------------------------------------------------------------------------------------------------------------------------------------------------------------------------------------------------------------------------------------------------------------------------------------------------------------------------------------------------------------------------------------------------------------------------------------------------------------------------------------------------------------------------------------------------------------------------------------------------------------------------------------------------------------------------------------------------------------------------------------------------------------------------------------------------------------------------------------------------------------------------------------------------------------------------------------------------------------------------------------------------------------------------------------------------------------------------------------------------------------------------------------------------------------------------------------------------------------------------------------------------------------------------------------------------------------------------------------------------------------------------------------------------------------------------|-----------------------|----------------------------------------------------------------------------------------------------------------------------------------------------------------------------------------------------------------------------------------------------------------|-----------------------------------------------------------------|-----------------------------------------------------------------------------------------------------------------------------------------------------------------------------------------------------------------------------------------------------------------------------------------------------------------------------------------------------------------------------------------------------|------|
| CONCRETE SLAB ON GRADE:<br>                                                                                                                                                                                                                                                                                                                                                                                                                                                                                                                                                                                                                                                                                                                                                                                                                                                                                                                                                                                                                                                                                                                                                                                                                                                                                                                                                                                                                                                                                                                                                                                                                                                                                                                                                                                                                                                                                                                                                                                                                                           |                       | WOOD DECK:<br>- DECK MEMBRANE<br>- 5/8" PLYWOOD SHEATHING<br>- 2x_ WOOD JOISTS (TAPERED TO SLOPE MIN 2% TO DRAIN)<br>- 1/2" PREFIN. ALUM VENTED SOFFIT                                                                                                         |                                                                 | CONCRETE FOUNDATION WALL:<br>-DAMP PROOFING (APPLIED TO EXTERIOR)<br>-8" C.I.P. CONCRETE FOUNDATION WALL                                                                                                                                                                                                                                                                                            | P1+  |
| WF1       TYP. SUSPENDED WOOD FLOOR:         -FLOOR FINISH - REFER TO FINISHES PLAN         -5/8" PLYWOOD SHEATHING -         -11 7/8" FLOOR JOISTS -         -1 LAYERS 1/2" GYPSUM WALLBOARD                                                                                                                                                                                                                                                                                                                                                                                                                                                                                                                                                                                                                                                                                                                                                                                                                                                                                                                                                                                                                                                                                                                                                                                                                                                                                                                                                                                                                                                                                                                                                                                                                                                                                                                                                                                                                                                                         |                       | WOOD DECK ABOVE CONDITIONED SPACE:<br>- DECK MEMBRANE<br>- 5/8" PLYWOOD SHEATHING<br>- 2x_ WOOD JOISTS (TAPERED TO SLOPE MIN 2% TO DRAIN)<br>-11 7/8" FLOOR JOISTS<br>-6" POLYURETHANE SPRAY FOAM INSULATION BETWEEN JOISTS<br>-1 LAYERS 1/2" GYPSUM WALLBOARD | W1                                                              | EXTERIOR WALL:<br>-REFER TO ELEVATIONS FOR CLADDING TYPE<br>-VAPOUR PERMEABLE AIR BARRIER<br>-1/2" EXTERIOR GRADE PLYWOOD SHEATHING<br>-2x6 WOOD STUDS AT 16" O.C. (SEE STRU.)<br>-R-22 GLASS FIBRE BATT INSULATION (MATCH STUD SIZE)<br>-6 MIL POLY VAPOUR BARRIER<br>-1 LAYER 1/2" GYPSUM WALLBOARD                                                                                               | P2   |
| WOOD FLOOR OVER UNCONDITIONED SPACE:         Image: Construction of the second of the | ROOF ASSEMBLY TYPES:  | FLAT ROOF:<br>-ROOF MEMBRANE<br>-5/8" EXTERIOR GRADE T&G PLYWOOD SHEATHING -<br>REFER TO STRU<br>-PRE-ENGINEERED TRUSSES                                                                                                                                       | W1+                                                             | 1 HR RATED EXTERIOR WALL:<br>-REFER TO ELEVATIONS FOR CLADDING TYPE<br>-VAPOUR PERMEABLE AIR BARRIER<br>-1/2" EXTERIOR GRADE PLYWOOD SHEATHING<br>-2x6 WOOD STUDS AT 16" O.C. (SEE STRU.)<br>-R-22 GLASS FIBRE BATT INSULATION (MATCH STUD SIZE)<br>-6 MIL POLY VAPOUR BARRIER<br>-1 LAYER 5/8" TYPE X GYPSUM WALLBOARD                                                                             | P3   |
|                                                                                                                                                                                                                                                                                                                                                                                                                                                                                                                                                                                                                                                                                                                                                                                                                                                                                                                                                                                                                                                                                                                                                                                                                                                                                                                                                                                                                                                                                                                                                                                                                                                                                                                                                                                                                                                                                                                                                                                                                                                                       |                       | -MIN. 6" AIRSPACE FOR VENTING<br>-R-44 FIBREGLASS INSULATION<br>-6 MIL POLY VAPOUR BARRIER<br>-1 LAYERS 1/2" GYPSUM WALLBOARD<br>NOTE: AT UPPER ROOF DECK - ADD PAVER ON<br>PEDESTAL SYSTEM                                                                    | W1-F                                                            | EXTERIOR FURRING WALL:<br>-REFER TO ELEVATIONS FOR CLADDING TYPE<br>-VAPOUR PERMEABLE AIR BARRIER<br>-1/2" EXTERIOR GRADE PLYWOOD SHEATHING<br>-2x_ WOOD STUDS                                                                                                                                                                                                                                      | P4   |
|                                                                                                                                                                                                                                                                                                                                                                                                                                                                                                                                                                                                                                                                                                                                                                                                                                                                                                                                                                                                                                                                                                                                                                                                                                                                                                                                                                                                                                                                                                                                                                                                                                                                                                                                                                                                                                                                                                                                                                                                                                                                       | R2                    | FLAT ROOF @ COVERED DECK:<br>-ROOF MEMBRANE<br>-5/8" EXTERIOR GRADE T&G PLYWOOD SHEATHING -<br>REFER TO STRU<br>-PRE-ENGINEERED TRUSSES<br>-PREFINISHED ALUMINUM VENTED SOFFIT                                                                                 | INTERIOR WALL ASSEMBLY TYP                                      | ES:                                                                                                                                                                                                                                                                                                                                                                                                 | F1-4 |
|                                                                                                                                                                                                                                                                                                                                                                                                                                                                                                                                                                                                                                                                                                                                                                                                                                                                                                                                                                                                                                                                                                                                                                                                                                                                                                                                                                                                                                                                                                                                                                                                                                                                                                                                                                                                                                                                                                                                                                                                                                                                       |                       |                                                                                                                                                                                                                                                                | $\left\langle \begin{array}{c} P1 \\ \end{array} \right\rangle$ | <ul> <li>2 LAYERS 5/8" TYPE X GYPSUM WALL BOARD</li> <li>2x4 WOOD STUDS @ 16" O.C.</li> <li>ACOUSTIC BATT INSULATION TO MATCH STUD SIZE</li> <li>MIN 1" AIR SPACE</li> <li>ACOUSTIC BATT INSULATION TO MATCH STUD SIZE</li> <li>2x4 WOOD STUDS @ 16" O.C.</li> <li>2 LAYERS 5/8" TYPE X GYPSUM WALL BOARD</li> <li>WALL TYPE: W14a (BCBC 2018)<br/>STC RATING: 61<br/>FRR PROVIDED: 1 HR</li> </ul> | F2-6 |