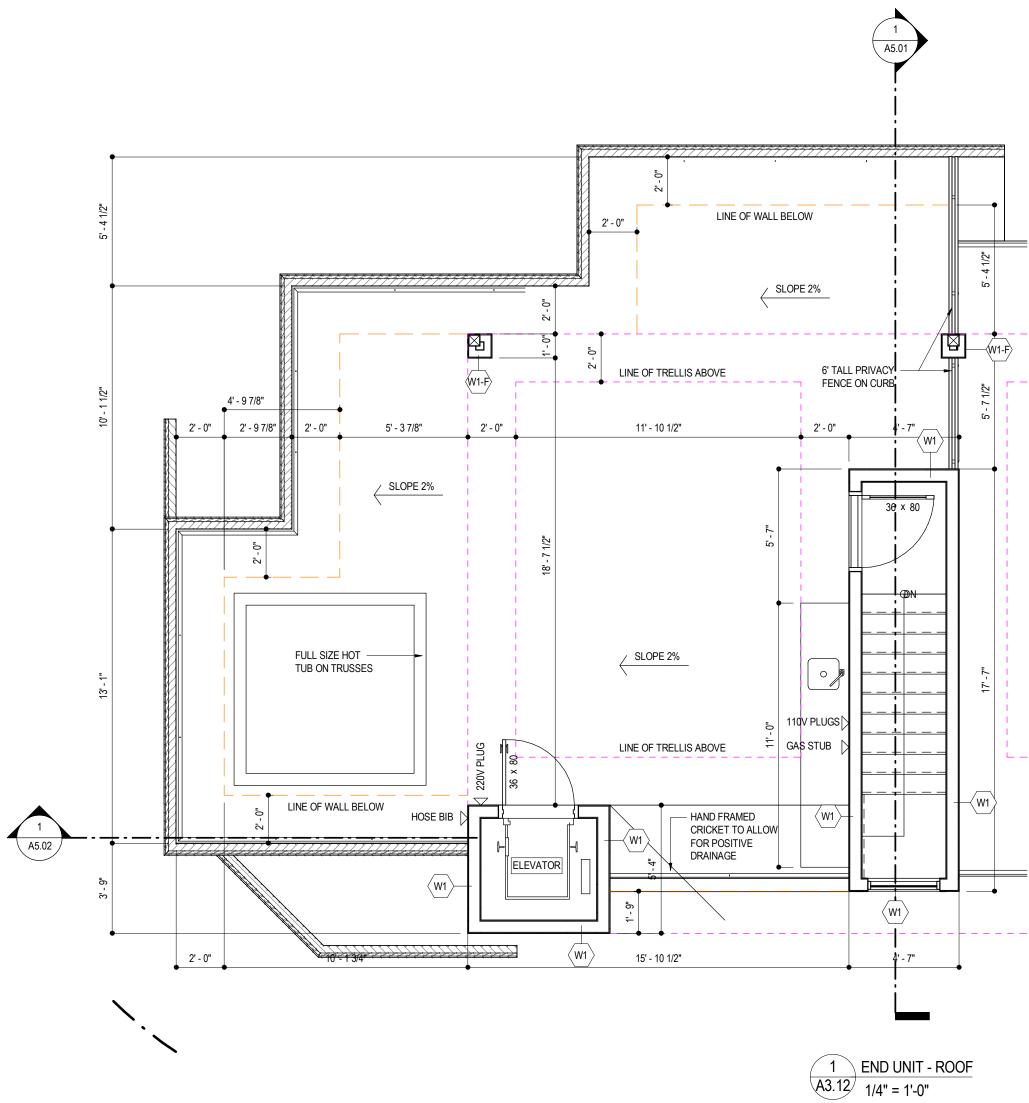

ROOF PLAN

Drawing Title

4499 WALKER RD, KELOWNA, BC V1W 1G8 LOT 6, DISTRICT LOT 167, PLAN KAP10989

12' - 1 3/4"

Drawing Number

Job No. Scale

APPLICANT - PILLAR WEST DEVELOPMENTS

| No. | Date       | Revision                                                                                                                                                  |                  |
|-----|------------|-----------------------------------------------------------------------------------------------------------------------------------------------------------|------------------|
| 01  | 2024-09-16 | ISSUED FOR DEVELOPMENT & BUILDING PERMIT                                                                                                                  |                  |
|     |            |                                                                                                                                                           |                  |
|     |            |                                                                                                                                                           |                  |
|     |            |                                                                                                                                                           | Project Title    |
|     |            |                                                                                                                                                           | 4499 WALKER ROAD |
|     |            | and at all times remains the exclusive property of CM Designs. CM Designs is not a registered<br>nsibility of the builder to conform to BC building code. |                  |