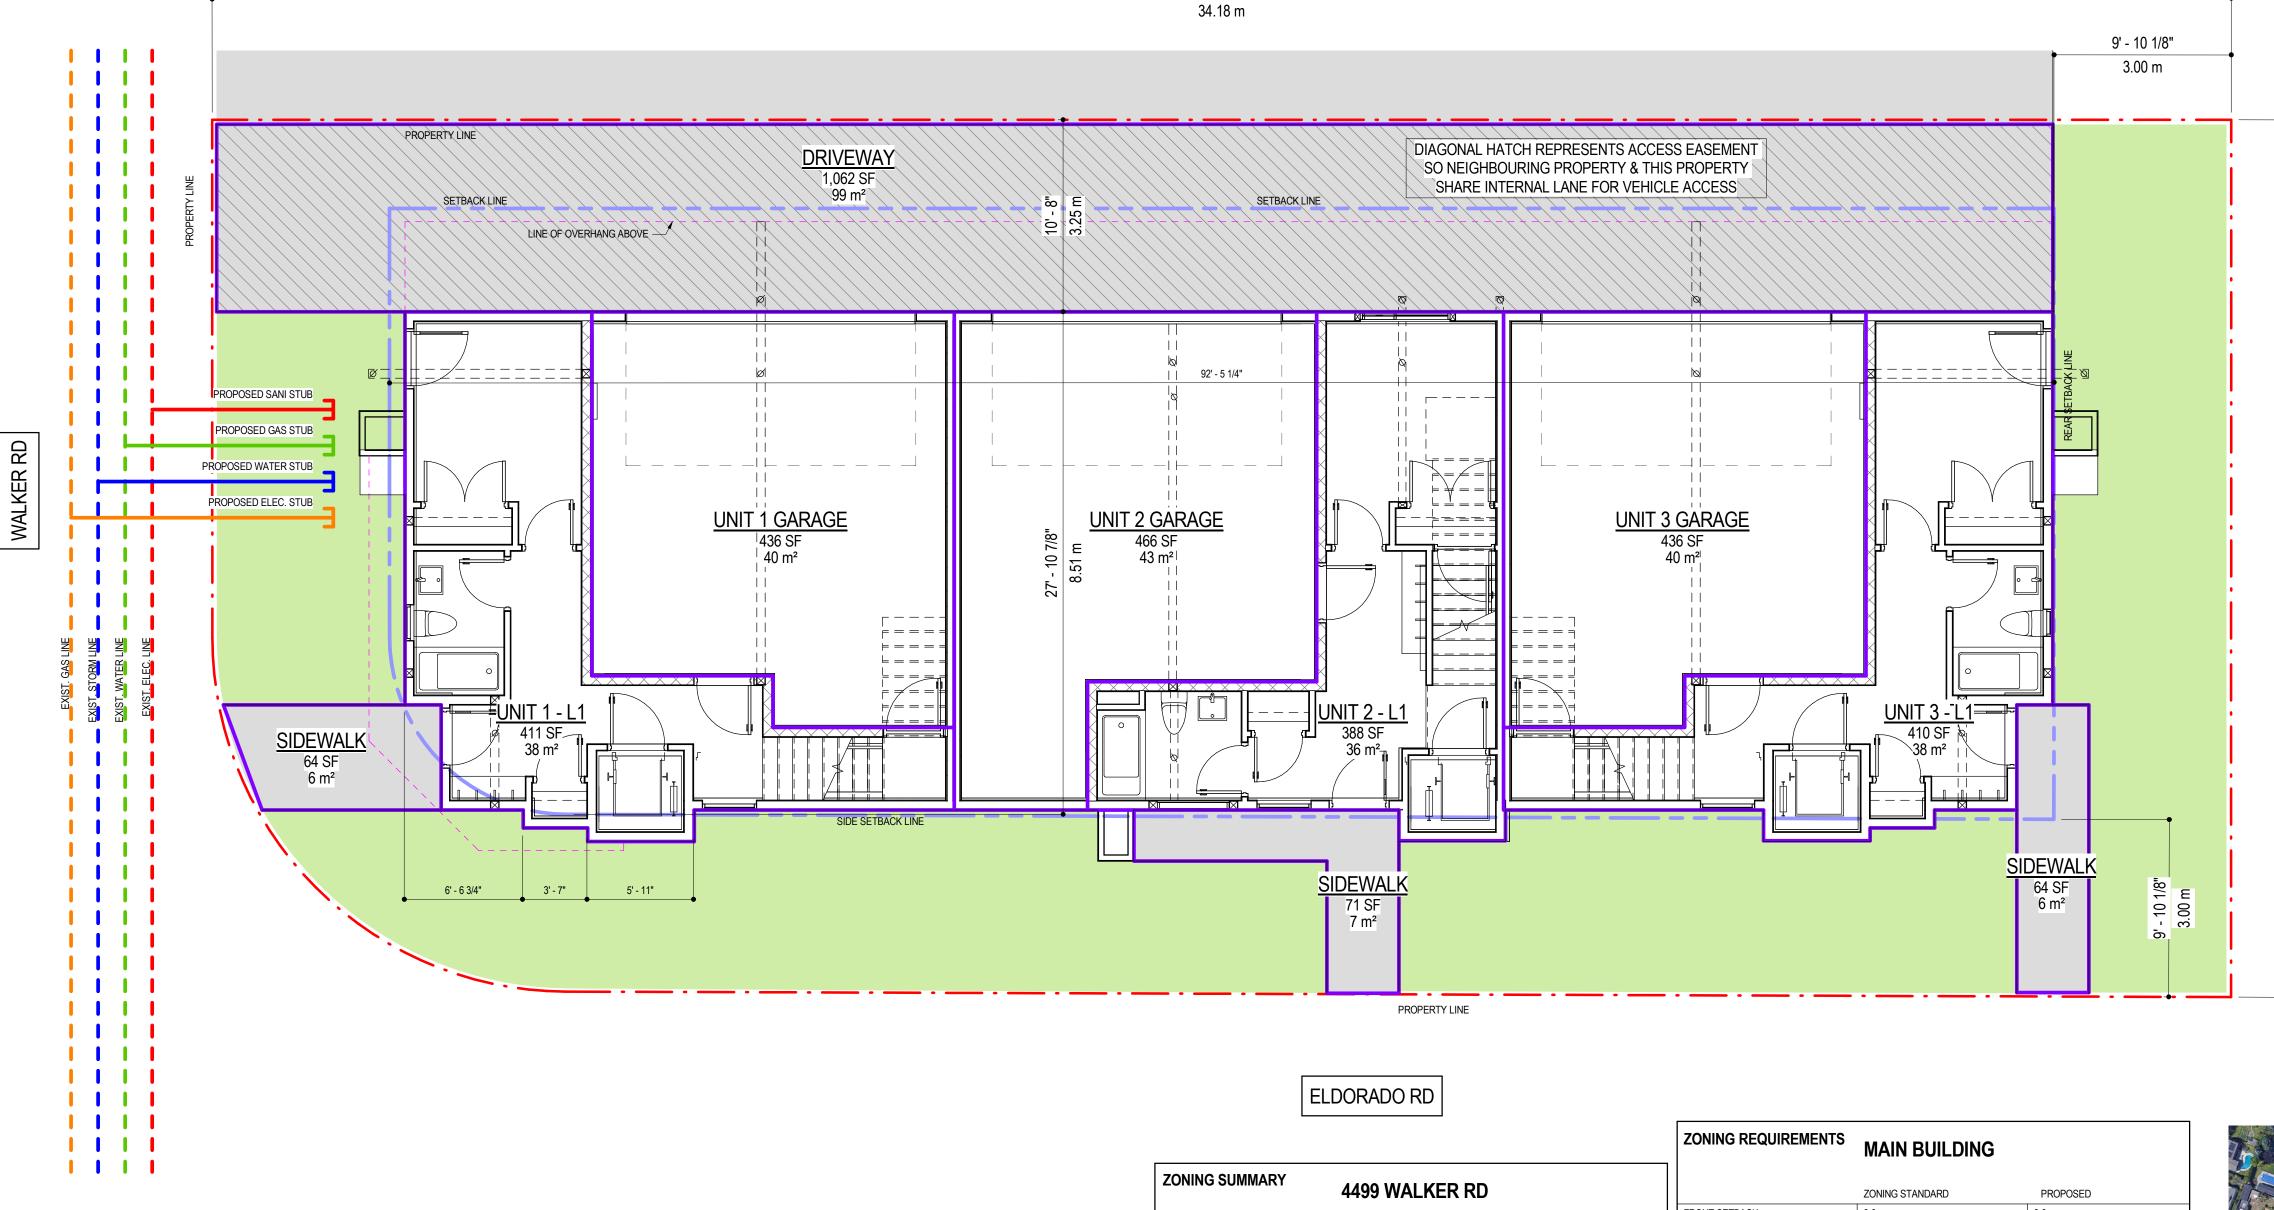

SITE PLAN & ZONING

4499 WALKER RD, KELOWNA, BC V1W 1G8 LOT 6, DISTRICT LOT 167, PLAN KAP10989

|             | PARCEL SI   | ZE                   |
|-------------|-------------|----------------------|
| Name        | Area        | Area (SM)            |
| PARCEL SIZE | 5,358 SF    | 497.8 m <sup>2</sup> |
|             | 5,358 SF    | 497.8 m <sup>2</sup> |
|             | PARKING AI  | REA                  |
| Name        | Area        | Area (SM)            |
| IDEWALK     | 64 SF       | 6.0 m <sup>2</sup>   |
| IDEWALK     | 71 SF       | 6.6 m <sup>2</sup>   |
| SIDEWALK    | 64 SF       | 5.9 m <sup>2</sup>   |
| RIVEWAY     | 1,062 SF    | 98.6 m <sup>2</sup>  |
|             | 1,261 SF    | 117.1 m <sup>2</sup> |
|             |             |                      |
| Name        | Area        | Area (SM)            |
| JNIT 1 - L1 | 411 SF      | 38.1 m <sup>2</sup>  |
| JNIT 1 - L2 | 992 SF      | 92.2 m <sup>2</sup>  |
| JNIT 1 - L3 | 647 SF      | 60.1 m <sup>2</sup>  |
| INIT 2 - L1 | 388 SF      | 36.0 m <sup>2</sup>  |
| JNIT 2 - L2 | 982 SF      | 91.2 m <sup>2</sup>  |
| JNIT 2 - L3 | 660 SF      | 61.3 m <sup>2</sup>  |
| JNIT 3 - L1 | 410 SF      | 38.1 m <sup>2</sup>  |
| JNIT 3 - L2 | 992 SF      | 92.2 m <sup>2</sup>  |
| JNIT 3 - L3 | 653 SF      | 60.6 m <sup>2</sup>  |
|             | 6,133 SF    | 569.8 m <sup>2</sup> |
| PA          | RCEL COVERA | GE AREA              |
| Name        | Area        | Area (SM)            |
| INIT 1 1 1  | 411 CE      | 20.1 m <sup>2</sup>  |

| Name          | Area     | Area (SM)            |
|---------------|----------|----------------------|
| UNIT 1 - L1   | 411 SF   | 38.1 m <sup>2</sup>  |
| UNIT 1 GARAGE | 436 SF   | 40.5 m <sup>2</sup>  |
| UNIT 2 - L1   | 388 SF   | 36.0 m <sup>2</sup>  |
| UNIT 2 GARAGE | 466 SF   | 43.3 m <sup>2</sup>  |
| UNIT 3 - L1   | 410 SF   | 38.1 m <sup>2</sup>  |
| UNIT 3 GARAGE | 436 SF   | 40.5 m <sup>2</sup>  |
|               | 2.546 SF | 236.5 m <sup>2</sup> |

1 LEVEL 1 - SITE PLAN A2.01 3/16" = 1'-0"

LOCATION PLAN - N.T.S.

Drawing Number

Job No. Scale

APPLICANT - PILLAR WEST DEVELOPMENTS

| No. | Date       | Revision                                                                                                                                                  | TRUE PROJECT     | Drawing Title                                                                 |
|-----|------------|-----------------------------------------------------------------------------------------------------------------------------------------------------------|------------------|-------------------------------------------------------------------------------|
| 01  | 2024-09-16 | ISSUED FOR DEVELOPMENT & BUILDING PERMIT                                                                                                                  | NORTH NORTH      | FOUNDATION PLAN                                                               |
|     |            |                                                                                                                                                           | Project Title    |                                                                               |
|     |            | and at all times remains the exclusive property of CM Designs. CM Designs is not a registered<br>nsibility of the builder to conform to BC building code. | 4499 WALKER ROAD | 4499 WALKER RD, KELOWNA, BC V1W 1G8<br>LOT 6, DISTRICT LOT 167, PLAN KAP10989 |