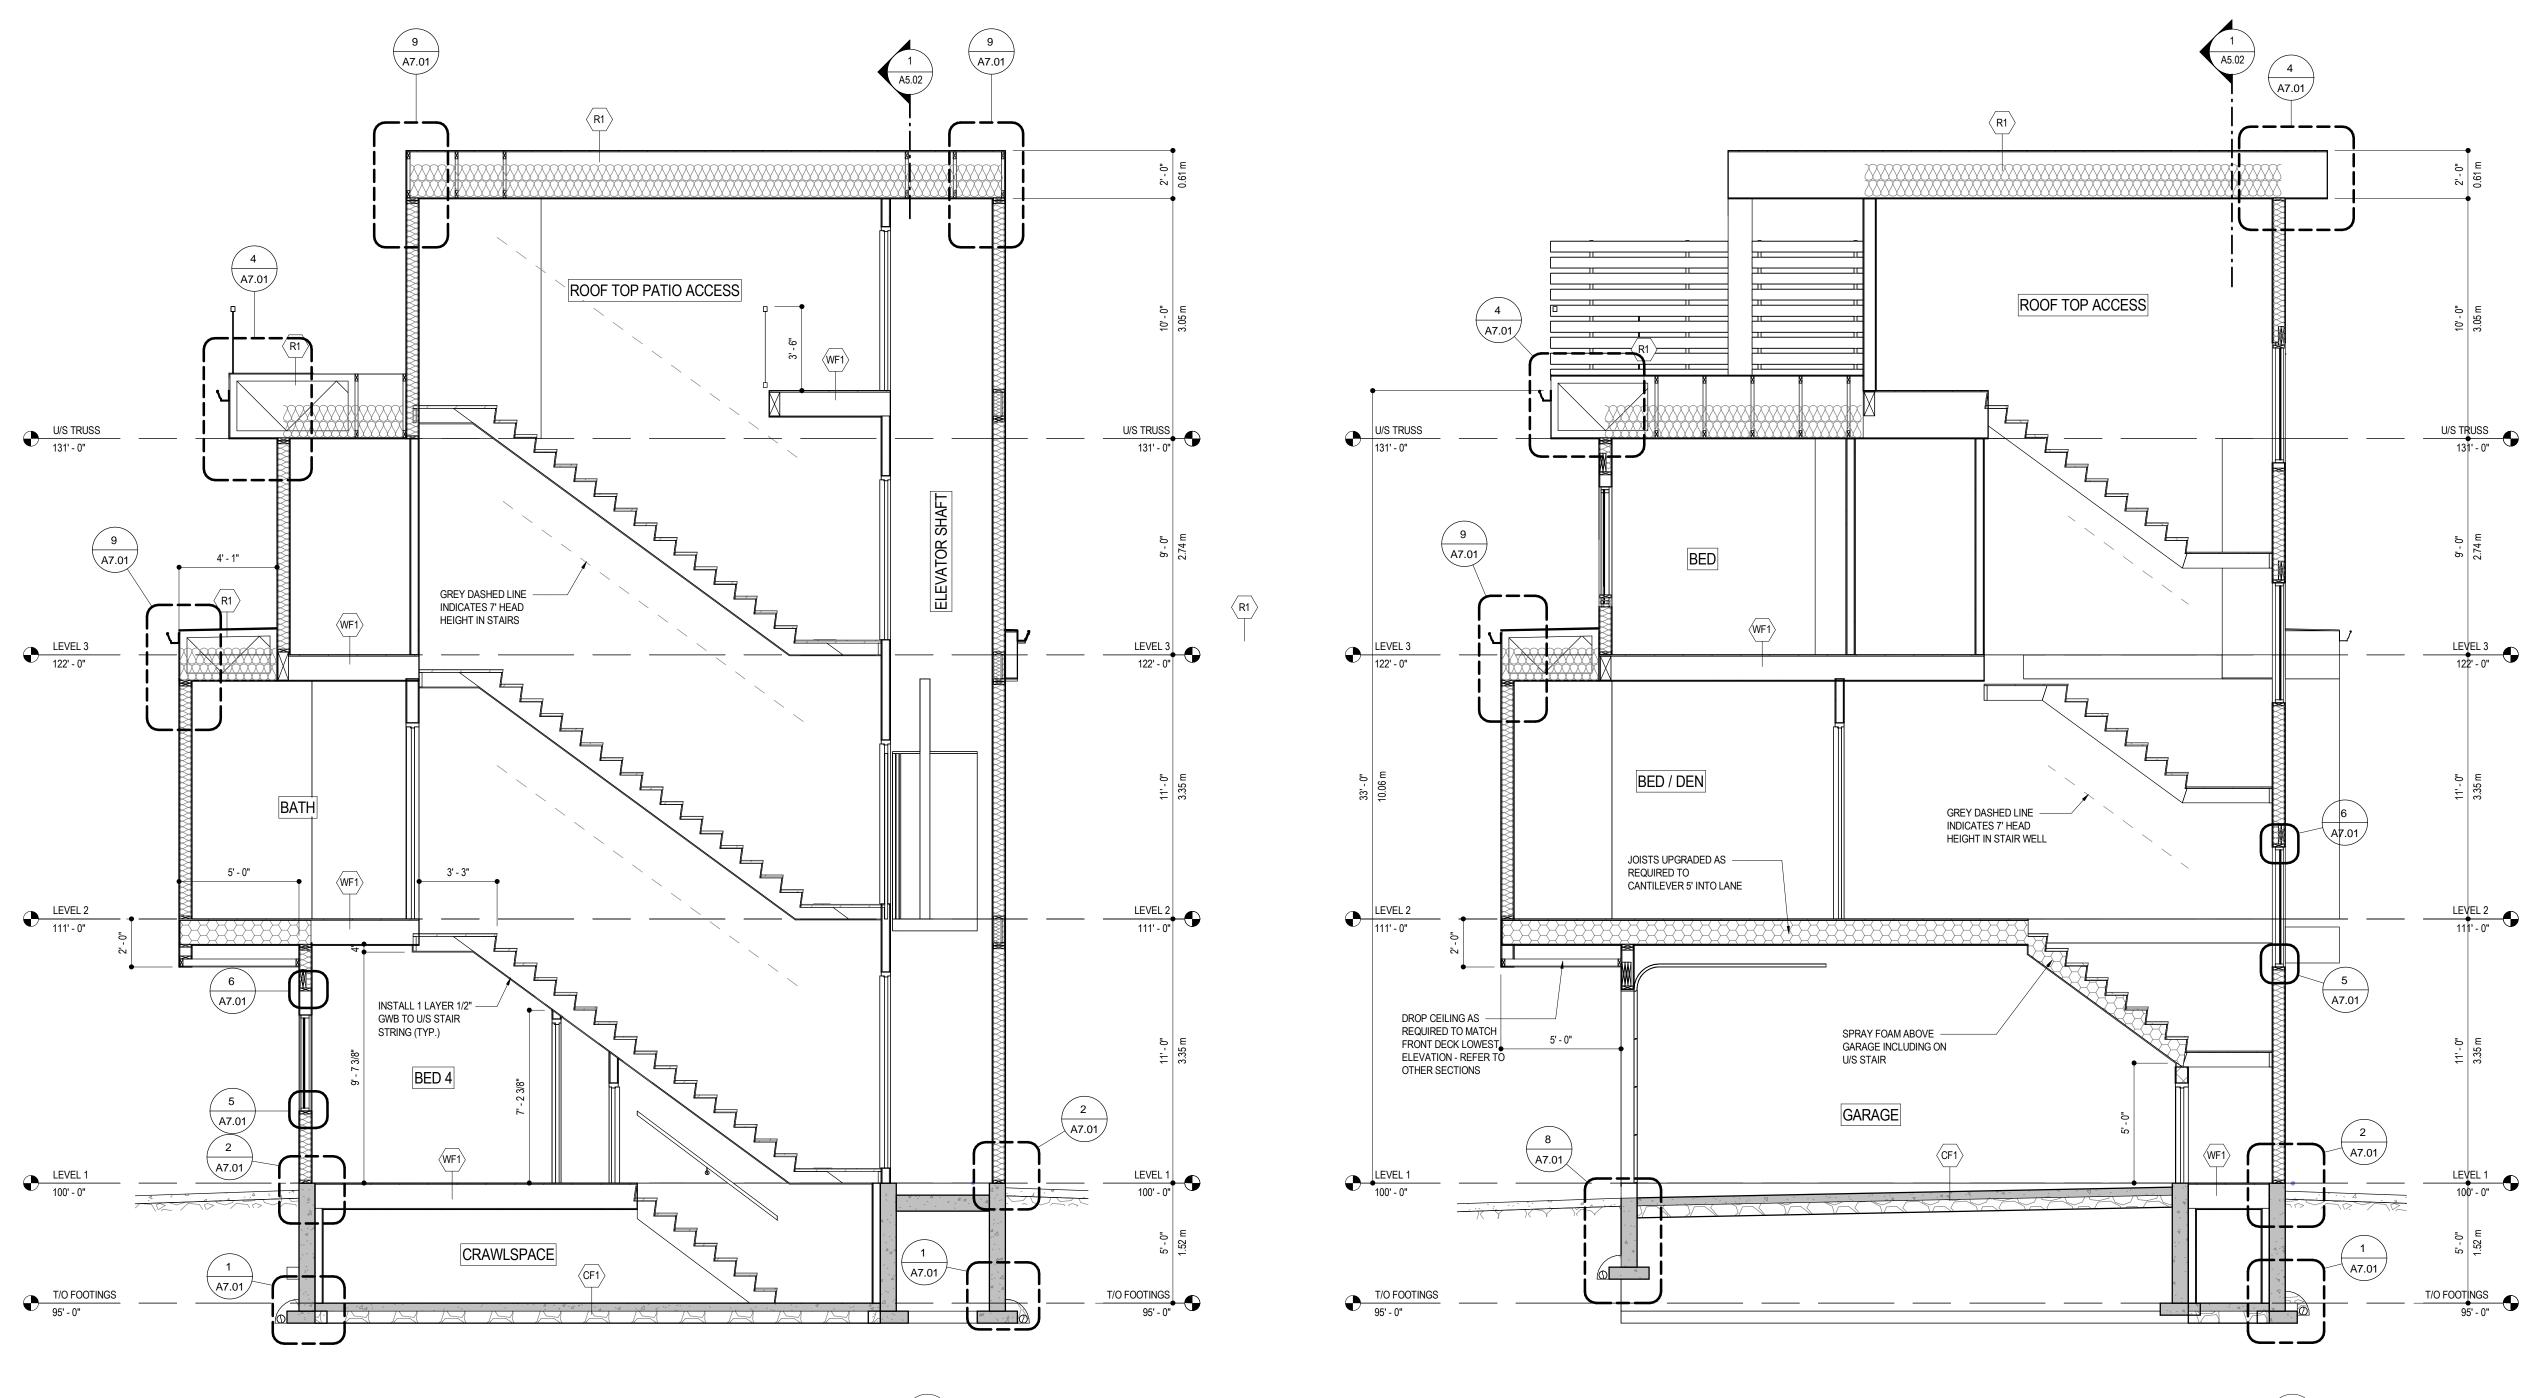

| No. | Date       | Revision                                                                                                                                                  |                  | Drawing Title                                                         |
|-----|------------|-----------------------------------------------------------------------------------------------------------------------------------------------------------|------------------|-----------------------------------------------------------------------|
| 01  | 2024-09-16 | ISSUED FOR DEVELOPMENT & BUILDING PERMI                                                                                                                   |                  |                                                                       |
|     |            |                                                                                                                                                           |                  | BUILDING SECTION                                                      |
|     |            |                                                                                                                                                           | Project Title    |                                                                       |
|     |            | and at all times remains the exclusive property of CM Designs. CM Designs is not a registered<br>nsibility of the builder to conform to BC building code. | 4499 WALKER ROAD | 4499 WALKER RD, KELOWNA, BC V1W<br>LOT 6, DISTRICT LOT 167, PLAN KAP1 |