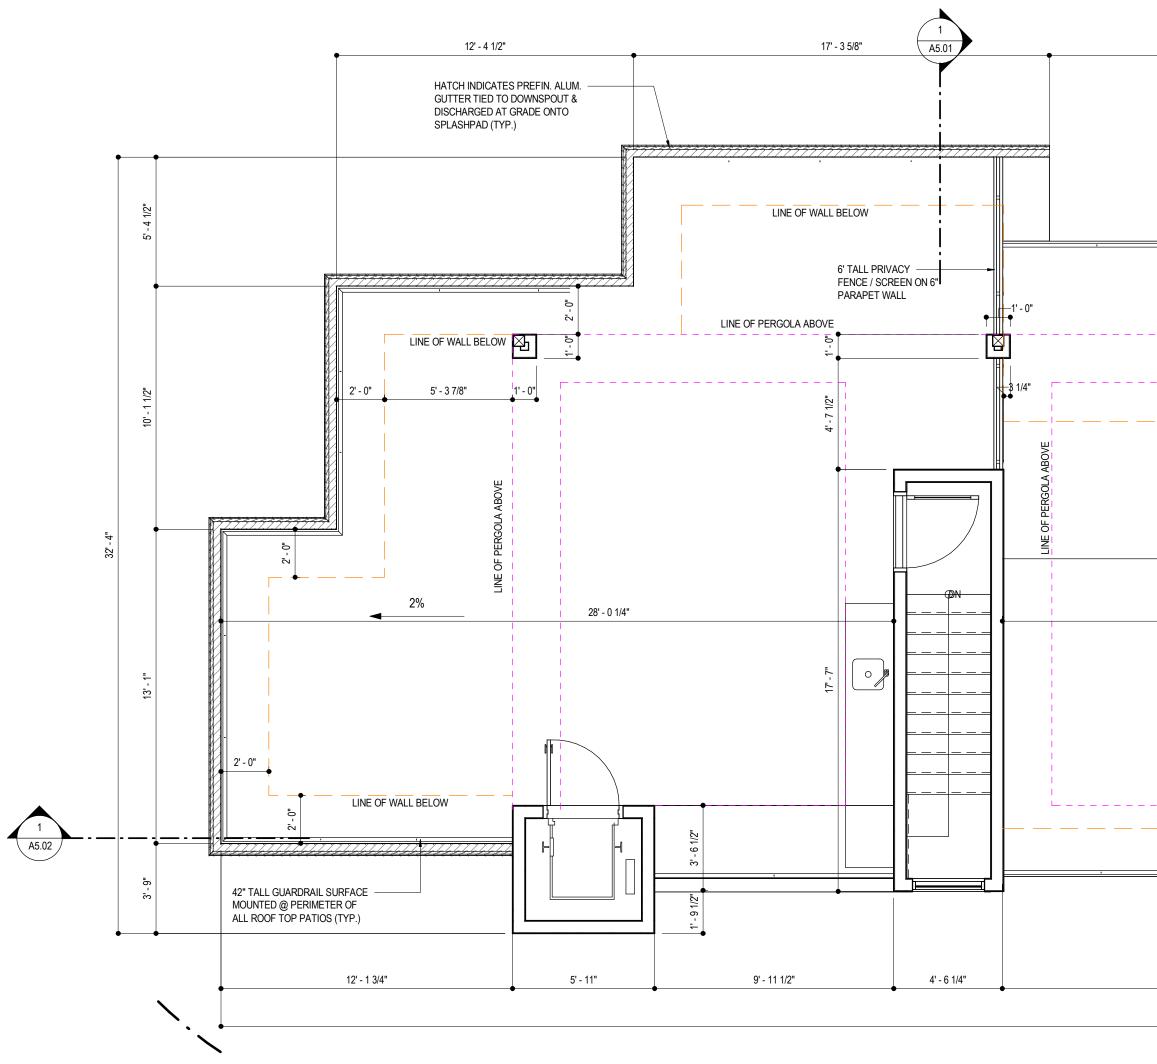

Drawing Number

Job No. Scale

APPLICANT - PILLAR WEST DEVELOPMENTS

|                              | 2                            |                          |                            |
|------------------------------|------------------------------|--------------------------|----------------------------|
| 17' - 6 5/8"                 | A5.01                        | 26' - 3 1/2"             | 12' - 4 1/2"               |
|                              |                              |                          |                            |
|                              | LINE OF WALL BELOW           | "                        | 42" TALL GUARDRAIL SURFACE |
|                              |                              |                          |                            |
|                              | <b>•---</b>                  |                          |                            |
| SLOPE 2%                     |                              | LINE OF PERGOLA ABOVE    |                            |
| HIGH POINT<br>26' - 0 1/4"   | 19' - 7 1/2"<br>19' - 7 1/2" |                          | 2%<br>28' -!0 1/4"         |
| SLOPE 2%                     |                              |                          |                            |
| LINE OF WALL BELOW           |                              |                          |                            |
| 24' - 8 1/4"<br>95' - 6 1/2" | 5' - 11"                     | 4' - 4 1/2" 9' - 11 1/2" | 5' - 11"                   |
|                              |                              |                          |                            |

ROOF PLAN

Drawing Title

4499 WALKER RD, KELOWNA, BC V1W 1G8 LOT 6, DISTRICT LOT 167, PLAN KAP10989

12' - 1 3/4"

Drawing Number

Job No. Scale

APPLICANT - PILLAR WEST DEVELOPMENTS

| No. | Date       | Revision                                                                                                                                                  |                  |
|-----|------------|-----------------------------------------------------------------------------------------------------------------------------------------------------------|------------------|
| 01  | 2024-09-16 | ISSUED FOR DEVELOPMENT & BUILDING PERMIT                                                                                                                  |                  |
|     |            |                                                                                                                                                           |                  |
|     |            |                                                                                                                                                           |                  |
|     |            |                                                                                                                                                           | Project Title    |
|     |            |                                                                                                                                                           | 4499 WALKER ROAD |
|     |            | and at all times remains the exclusive property of CM Designs. CM Designs is not a registered<br>nsibility of the builder to conform to BC building code. |                  |