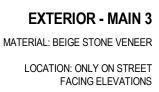

### MATERIAL BOARD:

**EXTERIOR - MAIN 1** MATERIAL: WHITE HARDIE PANEL C/W TRIM OR LAP SIDING LOCATION: VARIOUS EXTERIOR WALLS

LOCATION: DOORS, WINDOWS, FLASHINGS, ROOF MEMBRANES

Drawing Number

Job No. Scale