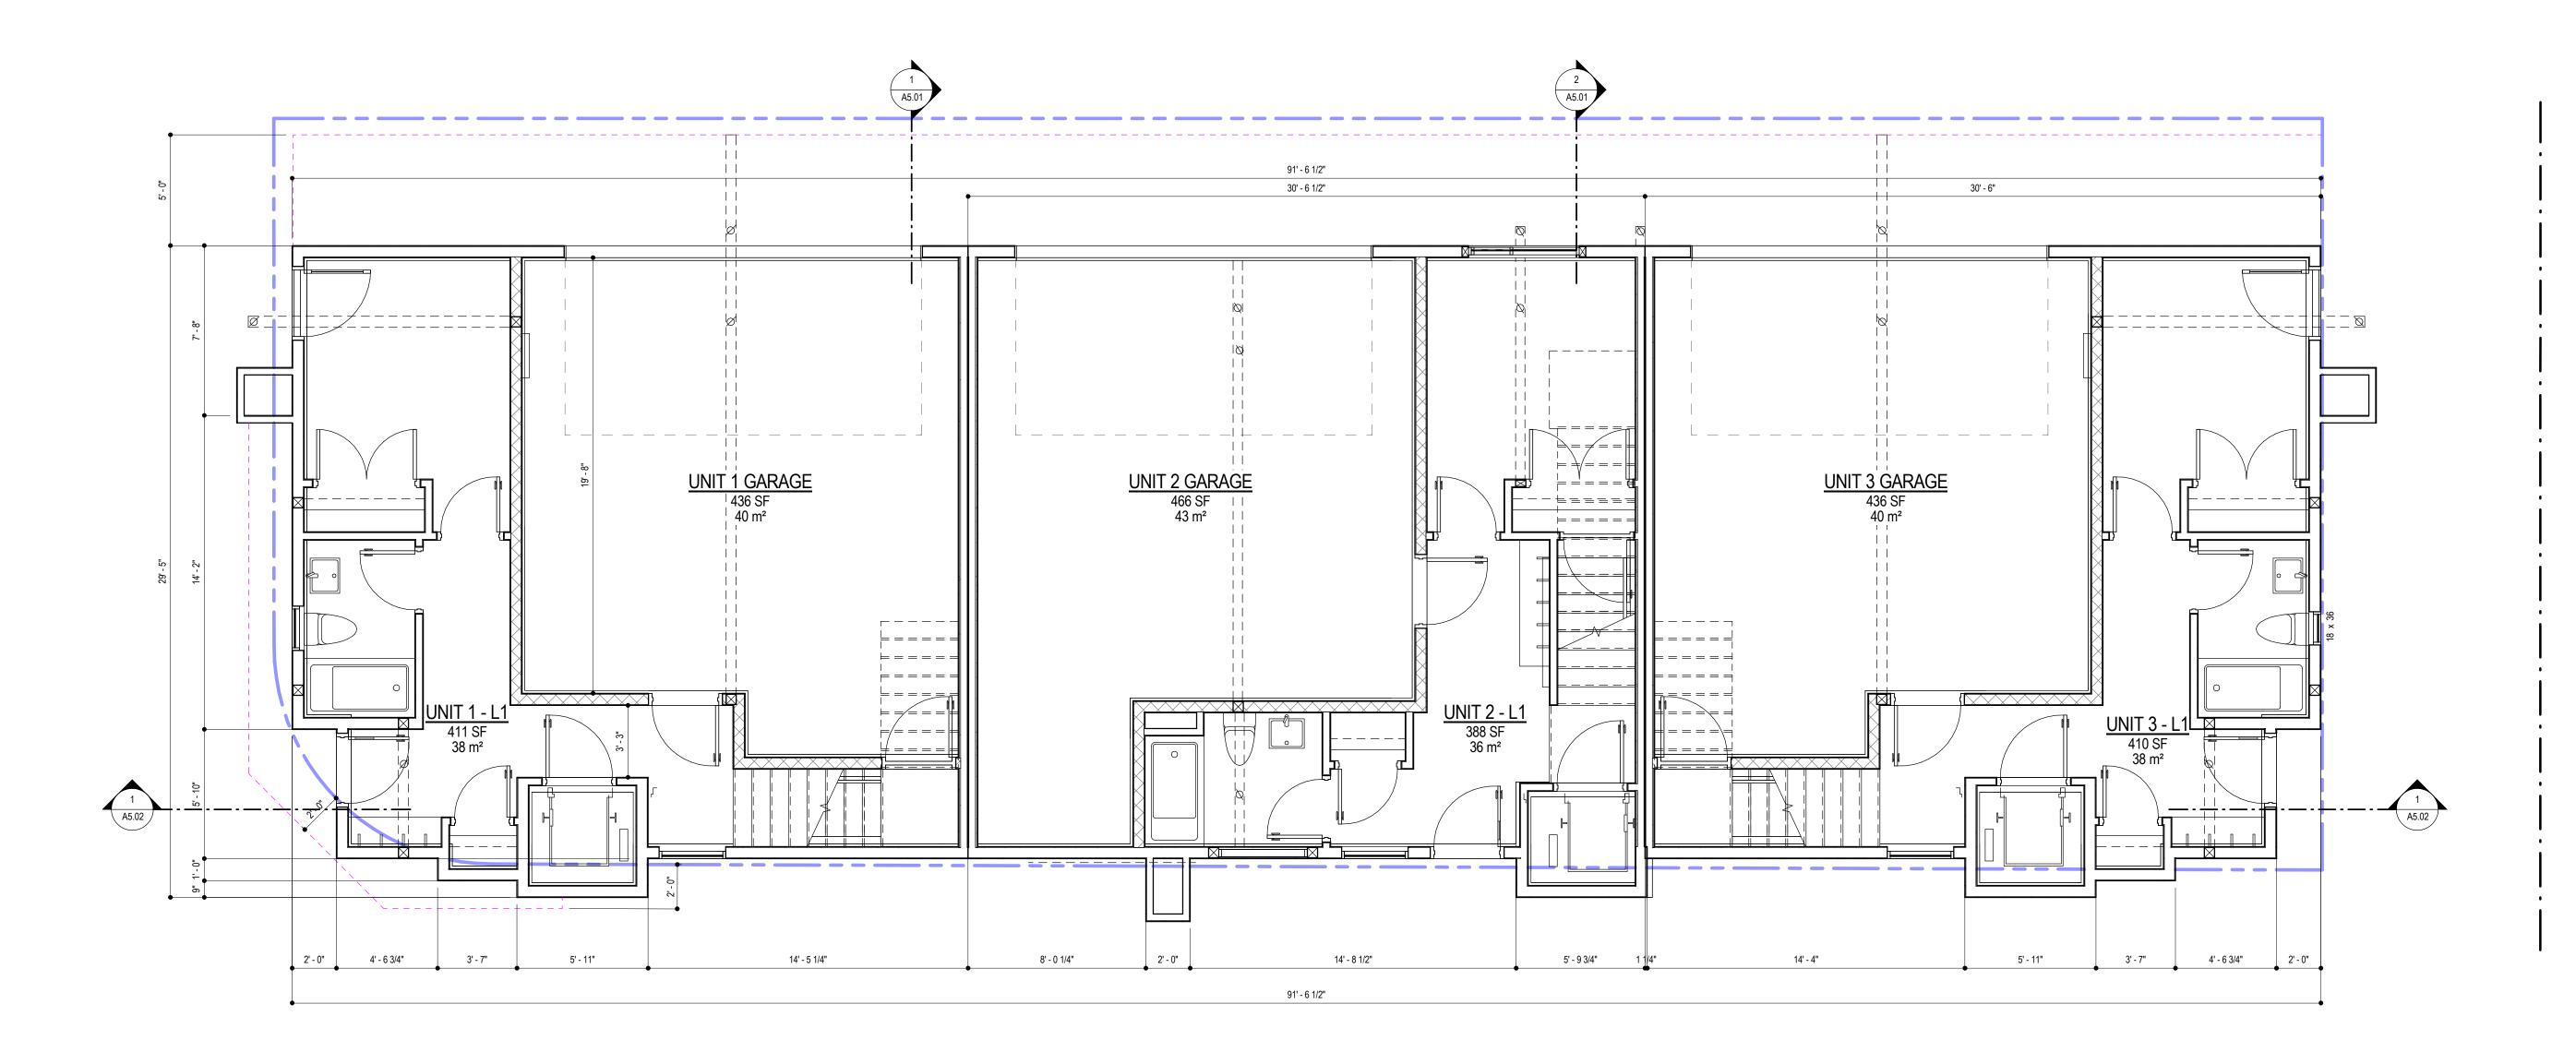

Drawing Number **A3.01** Job No. 18 - 1816

Scale

1/4" = 1'-0"

APPLICANT - PILLAR WEST DEVELOPMENTS

| No. | Date       | Revision                                                                                                                                                  | TRUE          | PROJECT | Drawing Title                                                                 |
|-----|------------|-----------------------------------------------------------------------------------------------------------------------------------------------------------|---------------|---------|-------------------------------------------------------------------------------|
| 01  | 2024-09-16 | ISSUED FOR DEVELOPMENT & BUILDING PERMIT                                                                                                                  | NORTH         | NORTH   |                                                                               |
|     |            |                                                                                                                                                           |               |         | LEVEL 1                                                                       |
|     |            |                                                                                                                                                           | Project Title |         |                                                                               |
|     |            |                                                                                                                                                           |               |         |                                                                               |
|     |            | and at all times remains the exclusive property of CM Designs. CM Designs is not a registered<br>nsibility of the builder to conform to BC building code. | 4499 WALKE    | r road  | 4499 WALKER RD, KELOWNA, BC V1W 1G8<br>LOT 6. DISTRICT LOT 167, PLAN KAP10989 |

| Name          | Area     | Area (SM)            |
|---------------|----------|----------------------|
| UNIT 1 - L1   | 411 SF   | 38.1 m <sup>2</sup>  |
| UNIT 1 GARAGE | 436 SF   | 40.5 m <sup>2</sup>  |
| UNIT 2 - L1   | 388 SF   | 36.0 m <sup>2</sup>  |
| UNIT 2 GARAGE | 466 SF   | 43.3 m <sup>2</sup>  |
| UNIT 3 - L1   | 410 SF   | 38.1 m <sup>2</sup>  |
| UNIT 3 GARAGE | 436 SF   | 40.5 m <sup>2</sup>  |
|               | 2.546 SF | 236.5 m <sup>2</sup> |

SITE PLAN & ZONING

4499 WALKER RD, KELOWNA, BC V1W 1G8 LOT 6, DISTRICT LOT 167, PLAN KAP10989

|             | PARCEL SI   | ZE                   |
|-------------|-------------|----------------------|
| Name        | Area        | Area (SM)            |
| PARCEL SIZE | 5,358 SF    | 497.8 m <sup>2</sup> |
|             | 5,358 SF    | 497.8 m <sup>2</sup> |
|             | PARKING AI  | REA                  |
| Name        | Area        | Area (SM)            |
| IDEWALK     | 64 SF       | 6.0 m <sup>2</sup>   |
| IDEWALK     | 71 SF       | 6.6 m <sup>2</sup>   |
| SIDEWALK    | 64 SF       | 5.9 m <sup>2</sup>   |
| RIVEWAY     | 1,062 SF    | 98.6 m <sup>2</sup>  |
|             | 1,261 SF    | 117.1 m <sup>2</sup> |
|             |             |                      |
| Name        | Area        | Area (SM)            |
| JNIT 1 - L1 | 411 SF      | 38.1 m <sup>2</sup>  |
| JNIT 1 - L2 | 992 SF      | 92.2 m <sup>2</sup>  |
| JNIT 1 - L3 | 647 SF      | 60.1 m <sup>2</sup>  |
| INIT 2 - L1 | 388 SF      | 36.0 m <sup>2</sup>  |
| JNIT 2 - L2 | 982 SF      | 91.2 m <sup>2</sup>  |
| JNIT 2 - L3 | 660 SF      | 61.3 m <sup>2</sup>  |
| JNIT 3 - L1 | 410 SF      | 38.1 m <sup>2</sup>  |
| JNIT 3 - L2 | 992 SF      | 92.2 m <sup>2</sup>  |
| JNIT 3 - L3 | 653 SF      | 60.6 m <sup>2</sup>  |
|             | 6,133 SF    | 569.8 m <sup>2</sup> |
| PA          | RCEL COVERA | GE AREA              |
| Name        | Area        | Area (SM)            |
| INIT 1 1 1  | 411 CE      | 20.1 m <sup>2</sup>  |