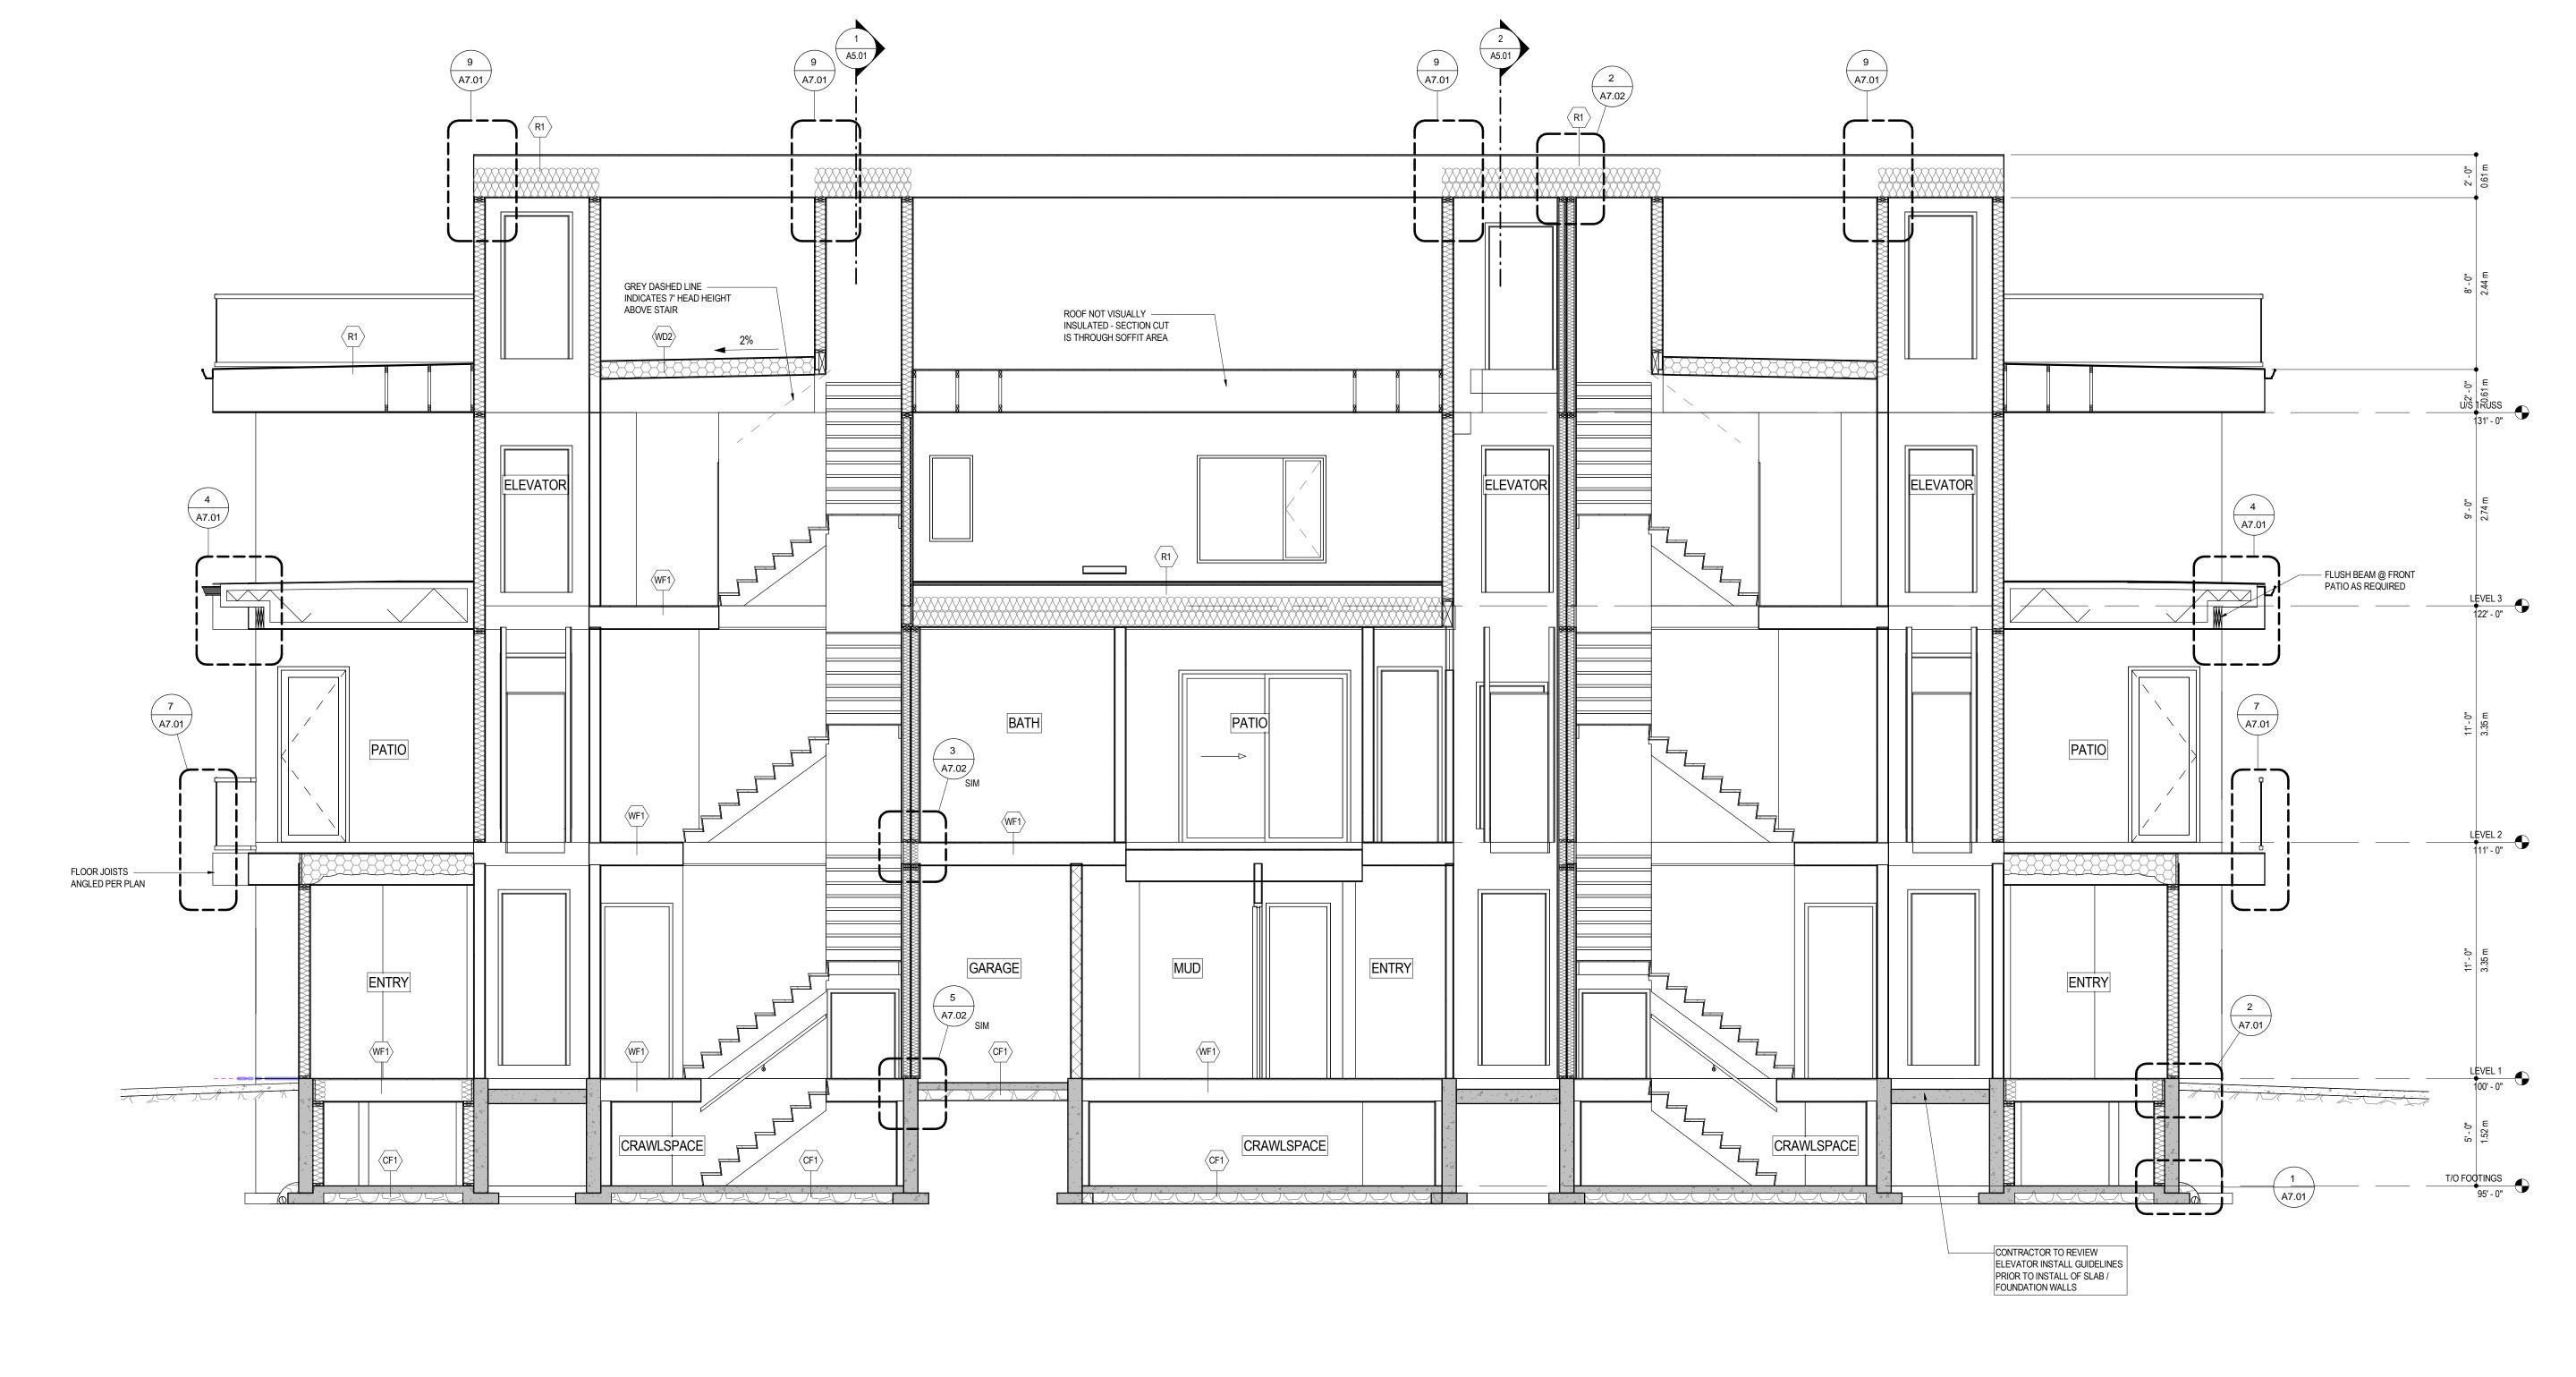

DESIGNS curt\_mitch@outlook.com 250-300-6888

ISSUED FOR DP + BP

APPLICANT - PILLAR WEST DEVELOPMENTS

2 Section 1 A5.01 1/4" = 1'-0"

1 Section 2 A5.01 1/4" = 1'-0"

Drawing Number

Job No. Scale

APPLICANT - PILLAR WEST DEVELOPMENTS

| No. | Date       | Revision                                                                                                                                                  |                  | Drawing Title                                                         |
|-----|------------|-----------------------------------------------------------------------------------------------------------------------------------------------------------|------------------|-----------------------------------------------------------------------|
| 01  | 2024-09-16 | ISSUED FOR DEVELOPMENT & BUILDING PERMI                                                                                                                   |                  |                                                                       |
|     |            |                                                                                                                                                           |                  | BUILDING SECTION                                                      |
|     |            |                                                                                                                                                           | Project Title    |                                                                       |
|     |            | and at all times remains the exclusive property of CM Designs. CM Designs is not a registered<br>nsibility of the builder to conform to BC building code. | 4499 WALKER ROAD | 4499 WALKER RD, KELOWNA, BC V1W<br>LOT 6, DISTRICT LOT 167, PLAN KAP1 |