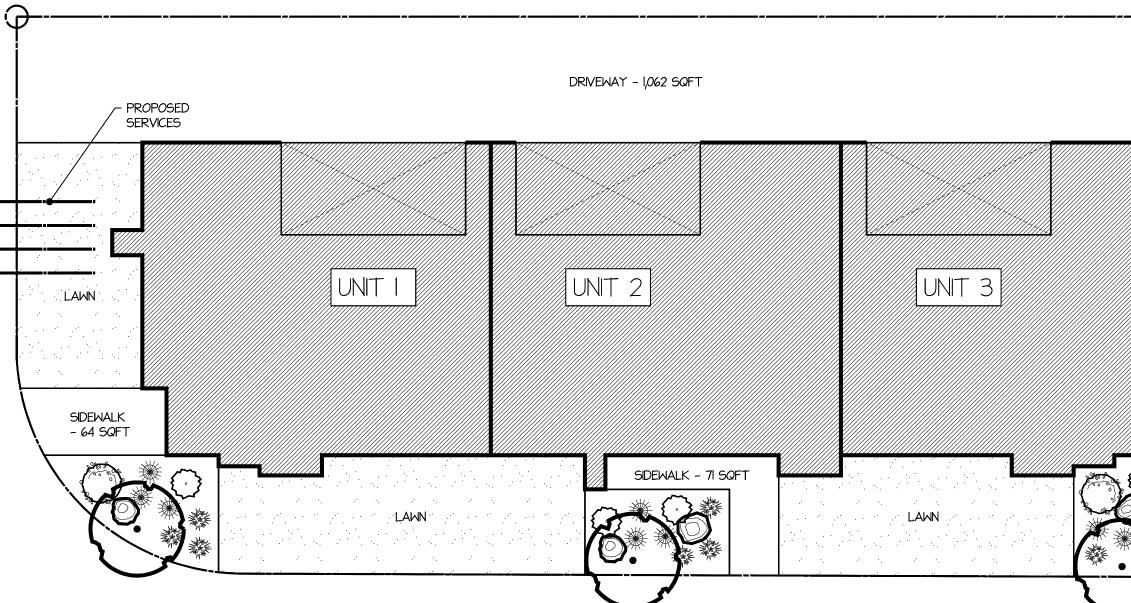

SITE PLAN & ZONING

4499 WALKER RD, KELOWNA, BC V1W 1G8 LOT 6, DISTRICT LOT 167, PLAN KAP10989

|             | PARCEL SI   | ZE                   |
|-------------|-------------|----------------------|
| Name        | Area        | Area (SM)            |
| PARCEL SIZE | 5,358 SF    | 497.8 m <sup>2</sup> |
|             | 5,358 SF    | 497.8 m <sup>2</sup> |
|             | PARKING AI  | REA                  |
| Name        | Area        | Area (SM)            |
| IDEWALK     | 64 SF       | 6.0 m <sup>2</sup>   |
| IDEWALK     | 71 SF       | 6.6 m <sup>2</sup>   |
| SIDEWALK    | 64 SF       | 5.9 m <sup>2</sup>   |
| RIVEWAY     | 1,062 SF    | 98.6 m <sup>2</sup>  |
|             | 1,261 SF    | 117.1 m <sup>2</sup> |
|             |             |                      |
| Name        | Area        | Area (SM)            |
| JNIT 1 - L1 | 411 SF      | 38.1 m <sup>2</sup>  |
| JNIT 1 - L2 | 992 SF      | 92.2 m <sup>2</sup>  |
| JNIT 1 - L3 | 647 SF      | 60.1 m <sup>2</sup>  |
| INIT 2 - L1 | 388 SF      | 36.0 m <sup>2</sup>  |
| JNIT 2 - L2 | 982 SF      | 91.2 m <sup>2</sup>  |
| JNIT 2 - L3 | 660 SF      | 61.3 m <sup>2</sup>  |
| JNIT 3 - L1 | 410 SF      | 38.1 m <sup>2</sup>  |
| JNIT 3 - L2 | 992 SF      | 92.2 m <sup>2</sup>  |
| JNIT 3 - L3 | 653 SF      | 60.6 m <sup>2</sup>  |
|             | 6,133 SF    | 569.8 m <sup>2</sup> |
| PA          | RCEL COVERA | GE AREA              |
| Name        | Area        | Area (SM)            |
| INIT 1 1 1  | 411 CE      | 20.1 m <sup>2</sup>  |

| Name          | Area     | Area (SM)            |
|---------------|----------|----------------------|
| UNIT 1 - L1   | 411 SF   | 38.1 m <sup>2</sup>  |
| UNIT 1 GARAGE | 436 SF   | 40.5 m <sup>2</sup>  |
| UNIT 2 - L1   | 388 SF   | 36.0 m <sup>2</sup>  |
| UNIT 2 GARAGE | 466 SF   | 43.3 m <sup>2</sup>  |
| UNIT 3 - L1   | 410 SF   | 38.1 m <sup>2</sup>  |
| UNIT 3 GARAGE | 436 SF   | 40.5 m <sup>2</sup>  |
|               | 2.546 SF | 236.5 m <sup>2</sup> |