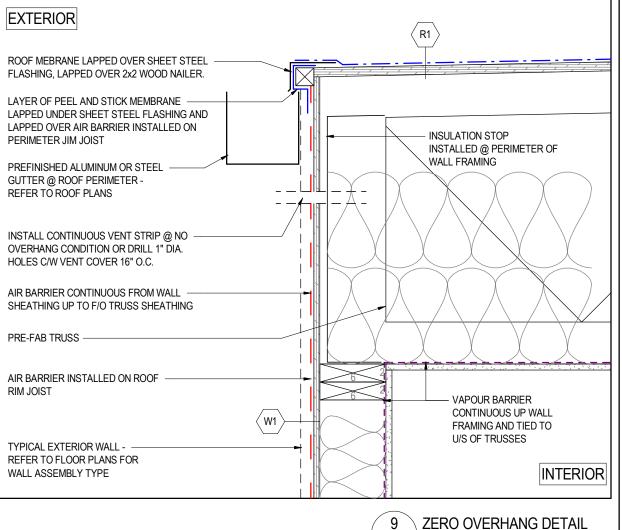

4499 WALKER RD, KELOWNA, BC V1W 1G8 LOT 6, DISTRICT LOT 167, PLAN KAP10989

Job No. Scale

A7.01 1 1/2" = 1'-0"

ISSUED FOR DP + BP

APPLICANT - PILLAR WEST DEVELOPMENTS

| Copyright reserved. This plan and design is and at all times remains the exclusive property of CM Designs. CM Designs is not a registered<br>professional, nor an engineer. It is the responsibility of the builder to conform to BC building code. |  |  |  |  |  |  |
|-----------------------------------------------------------------------------------------------------------------------------------------------------------------------------------------------------------------------------------------------------|--|--|--|--|--|--|