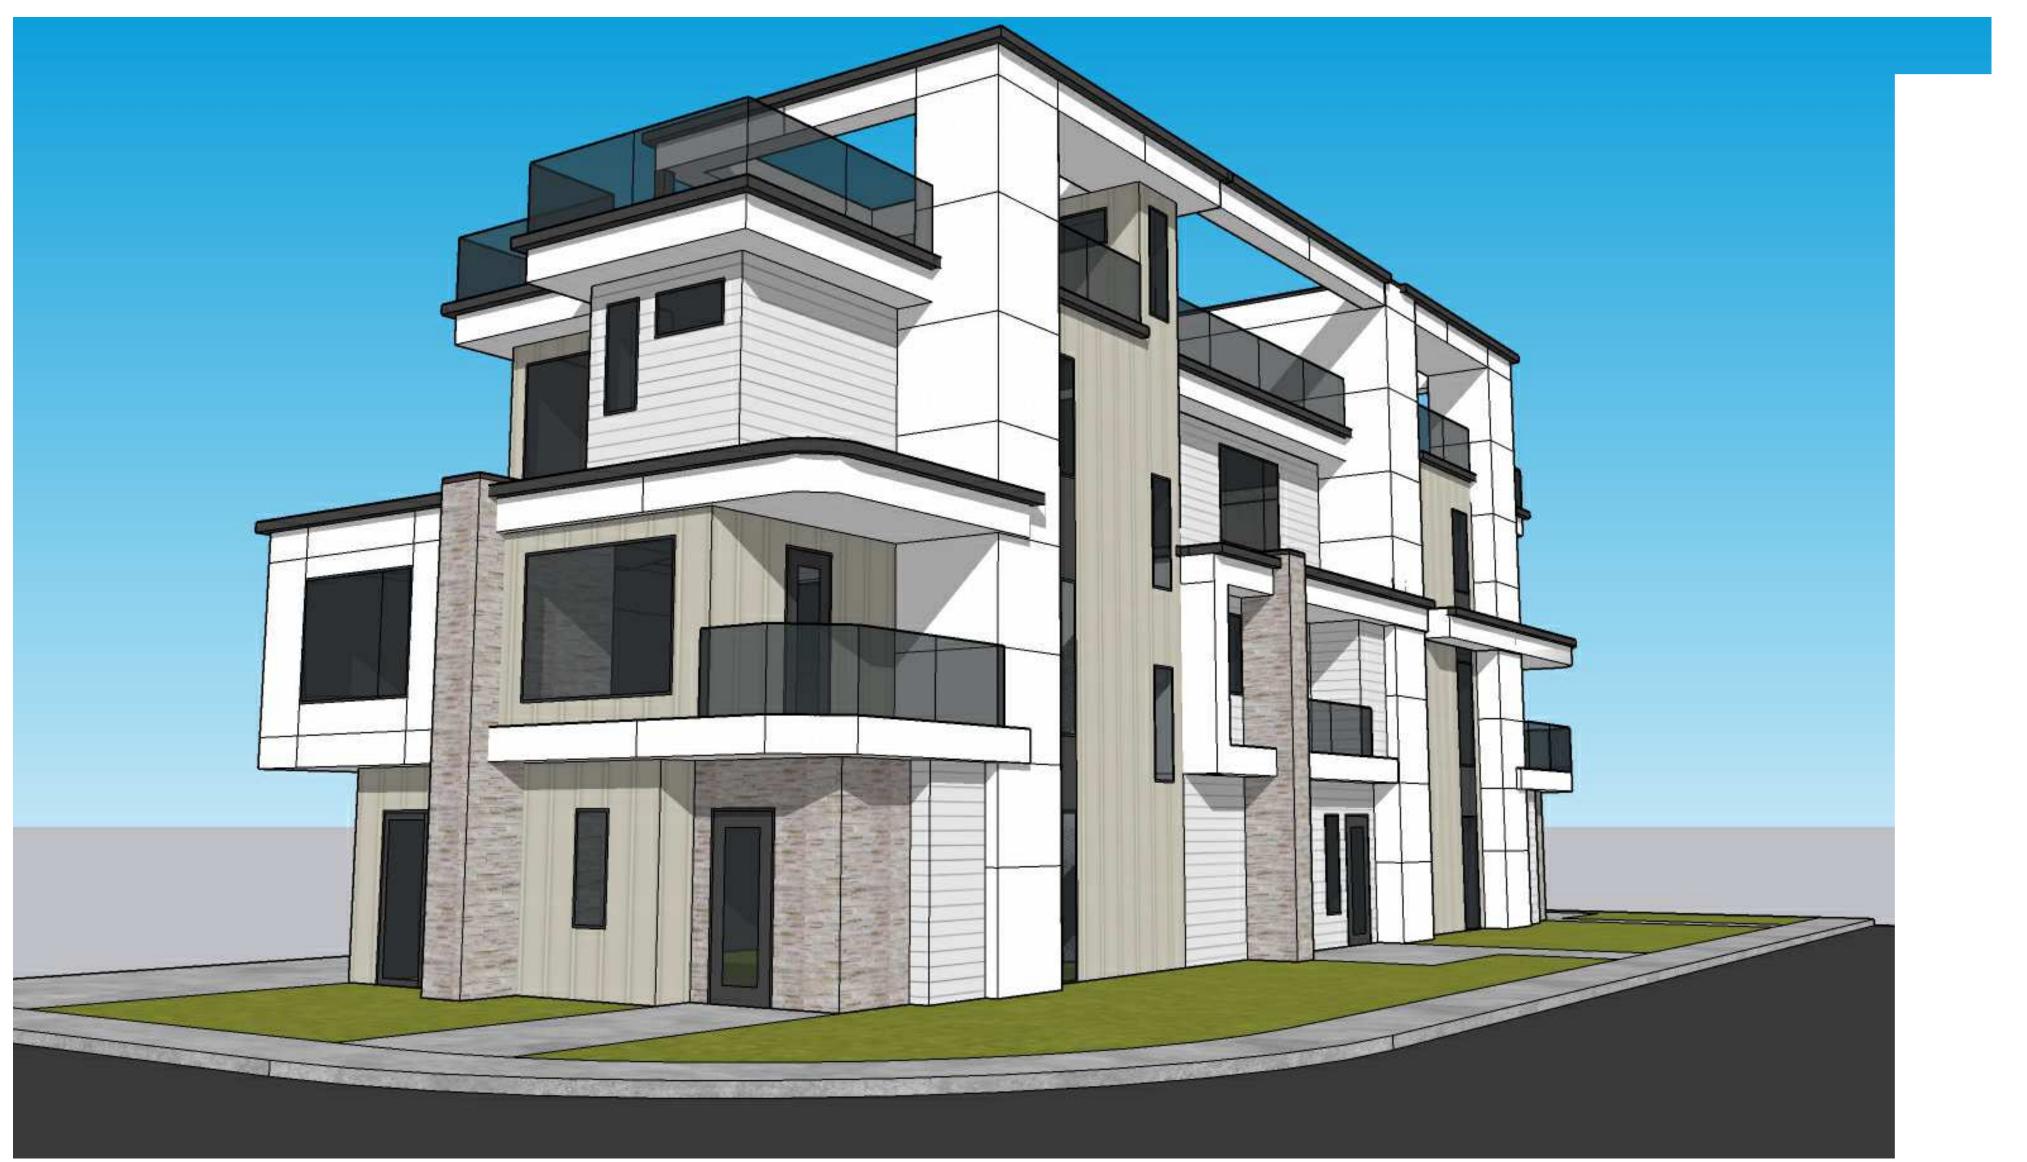

IMAGE SHOWN ABOVE IS NOT 100% ACCURATE - REFER TO 2D DRAWINGS FOR CONSTRUCTION - IMAGE IS FOR COLOUR REPRESENTATION ONLY

Date Revision No. 2024-09-13 ISSUED FOR DEVELOPMENT & BUILDING PERMIT 01 Project Title 4499 WALKER ROAD Copyright reserved. This plan and design is and at all times remains the exclusive property of CM Designs LTD. CM Designs LTD. is not a registered professional, nor an engineer. It is the responsibility of the builder to conform to BC building code.

Drawing Title

MATERIAL BOARD & COLOUR IMAGE

4499 WALKER RD, KELOWNA, BC V1W 1G8 LOT 6, DISTRICT LOT 167, PLAN KAP10989

### MATERIAL BOARD:

**EXTERIOR - MAIN 1** MATERIAL: WHITE HARDIE PANEL C/W TRIM OR LAP SIDING LOCATION: VARIOUS EXTERIOR WALLS

LOCATION: DOORS, WINDOWS, FLASHINGS, ROOF MEMBRANES

Drawing Number

Job No. Scale