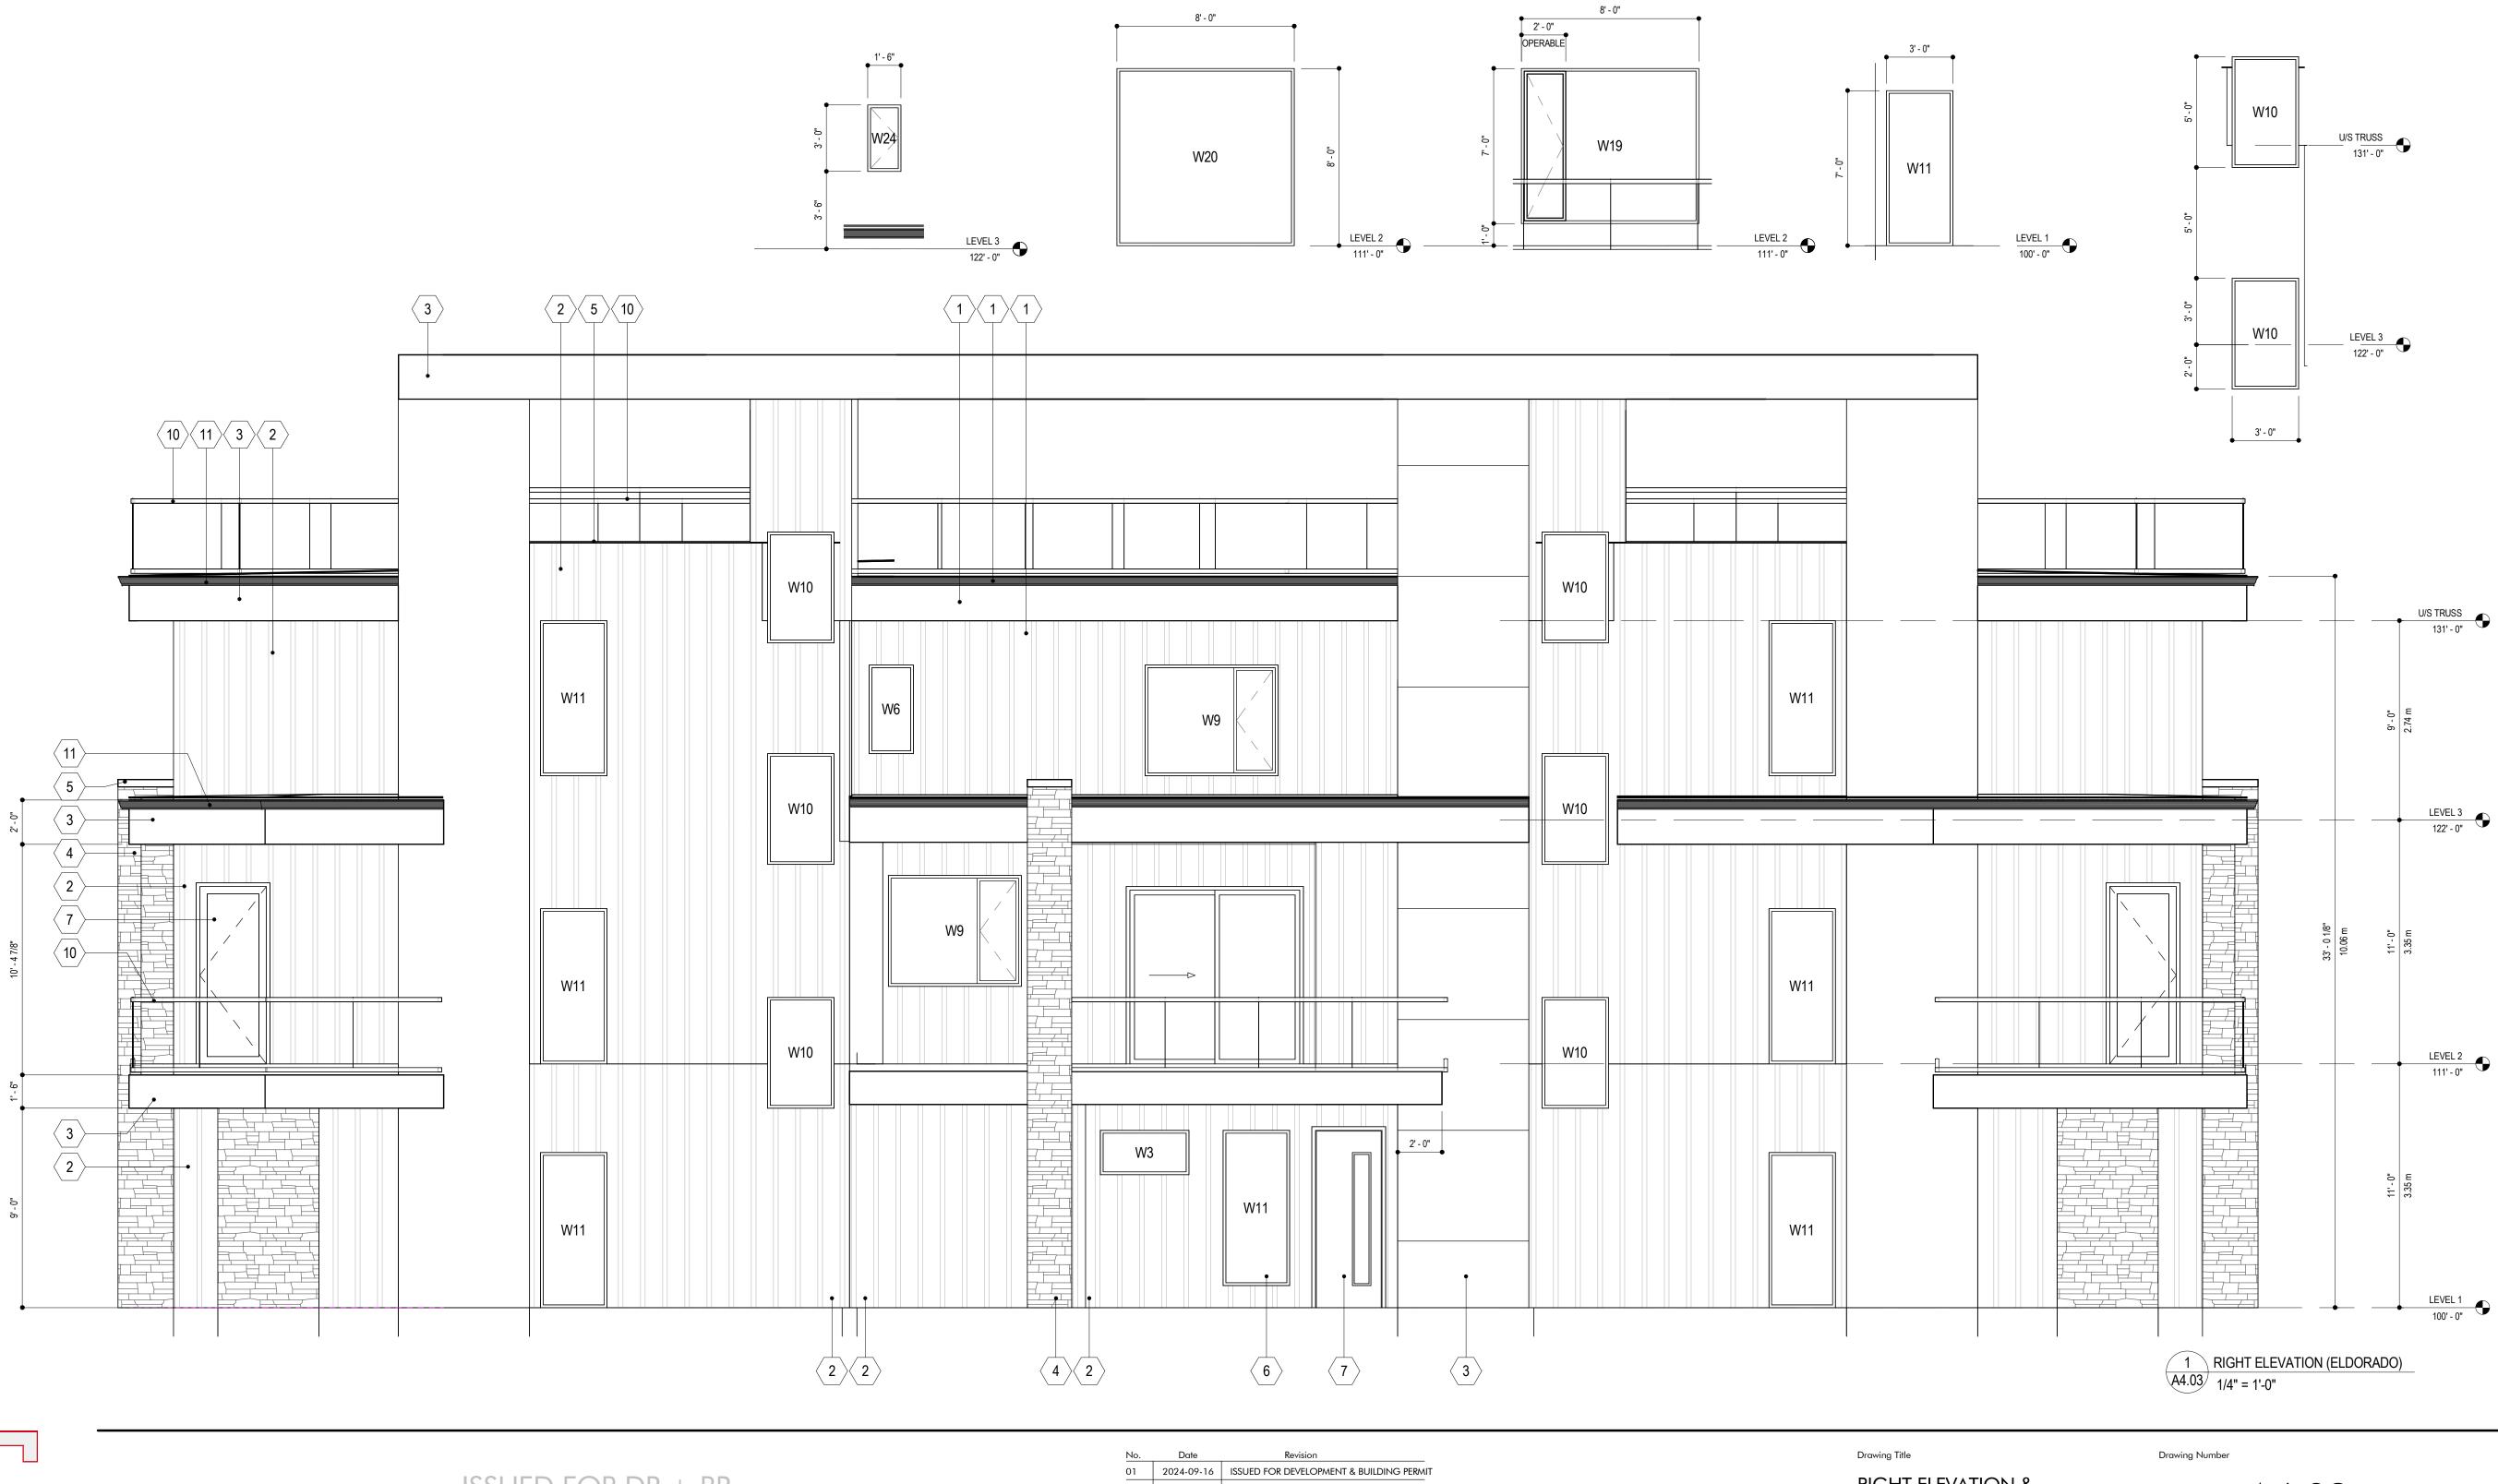

**RIGHT ELEVATION &** WINDOW SCHEDULE

4499 WALKER RD, KELOWNA, BC V1W 1G8 LOT 6, DISTRICT LOT 167, PLAN KAP10989

Project Title

4499 WALKER ROAD

A4.03 18 - 1816

Job No. Scale

1/4" = 1'-0"

DEVELOPMENT + BUILDING PERMIT